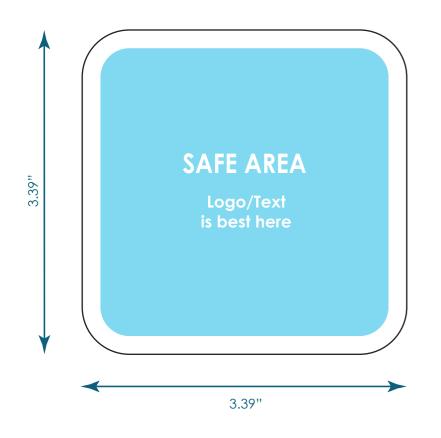

## Ultra. 10W Square Dual USB Wireless Charger TTA075

Final product size is approximately: 3.39"x3.39x.31"(WxHxD)

**Imprint size:** 3.34"x3.34"(WxH)

**Safe area size:** 2.99"x2.99"(WxH)

## **Important Product Notices**

Keep text and important images within the safe area. Text and images outside of the safe area are likely to get trimmed off during production.

**Supplied Artwork:** Submit print ready artwork in vector format. Accepted file types are AI, EPS, PDF. All placed images MUST be at least 300dpi. All text must be outlined. Up to three PMS colors can be specified. All customer-submitted artwork must be sized at 100%.

Font sizes less than 6pt may not print legibly.

Art files must be saved at size: 3.39"x3.39"(WxH)