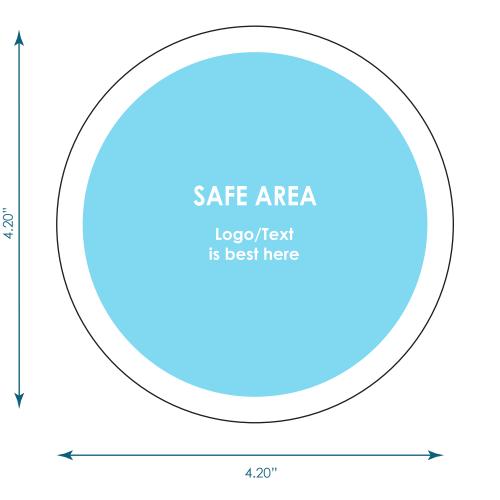

## Satellite Wireless Charging Stand-Round (10W) TTA072

Final product size is approximately: 4.20"x4.20"x1.34"(WxHxD)

**Imprint size:** 4.15"x4.15"(WxH)

Safe area size: 3.59"x3.59"(WxH)

Safe area diameter: 3.59"(D)

## **Important Product Notices**

Keep text and important images within the safe area. Text and images outside of the safe area are likely to get trimmed off during production.

**Supplied Artwork:** Submit print ready artwork in vector format. Accepted file types are AI, EPS, PDF. All placed images MUST be at least 300dpi. All text must be outlined. Up to three PMS colors can be specified. All customer-submitted artwork must be sized at 100%.