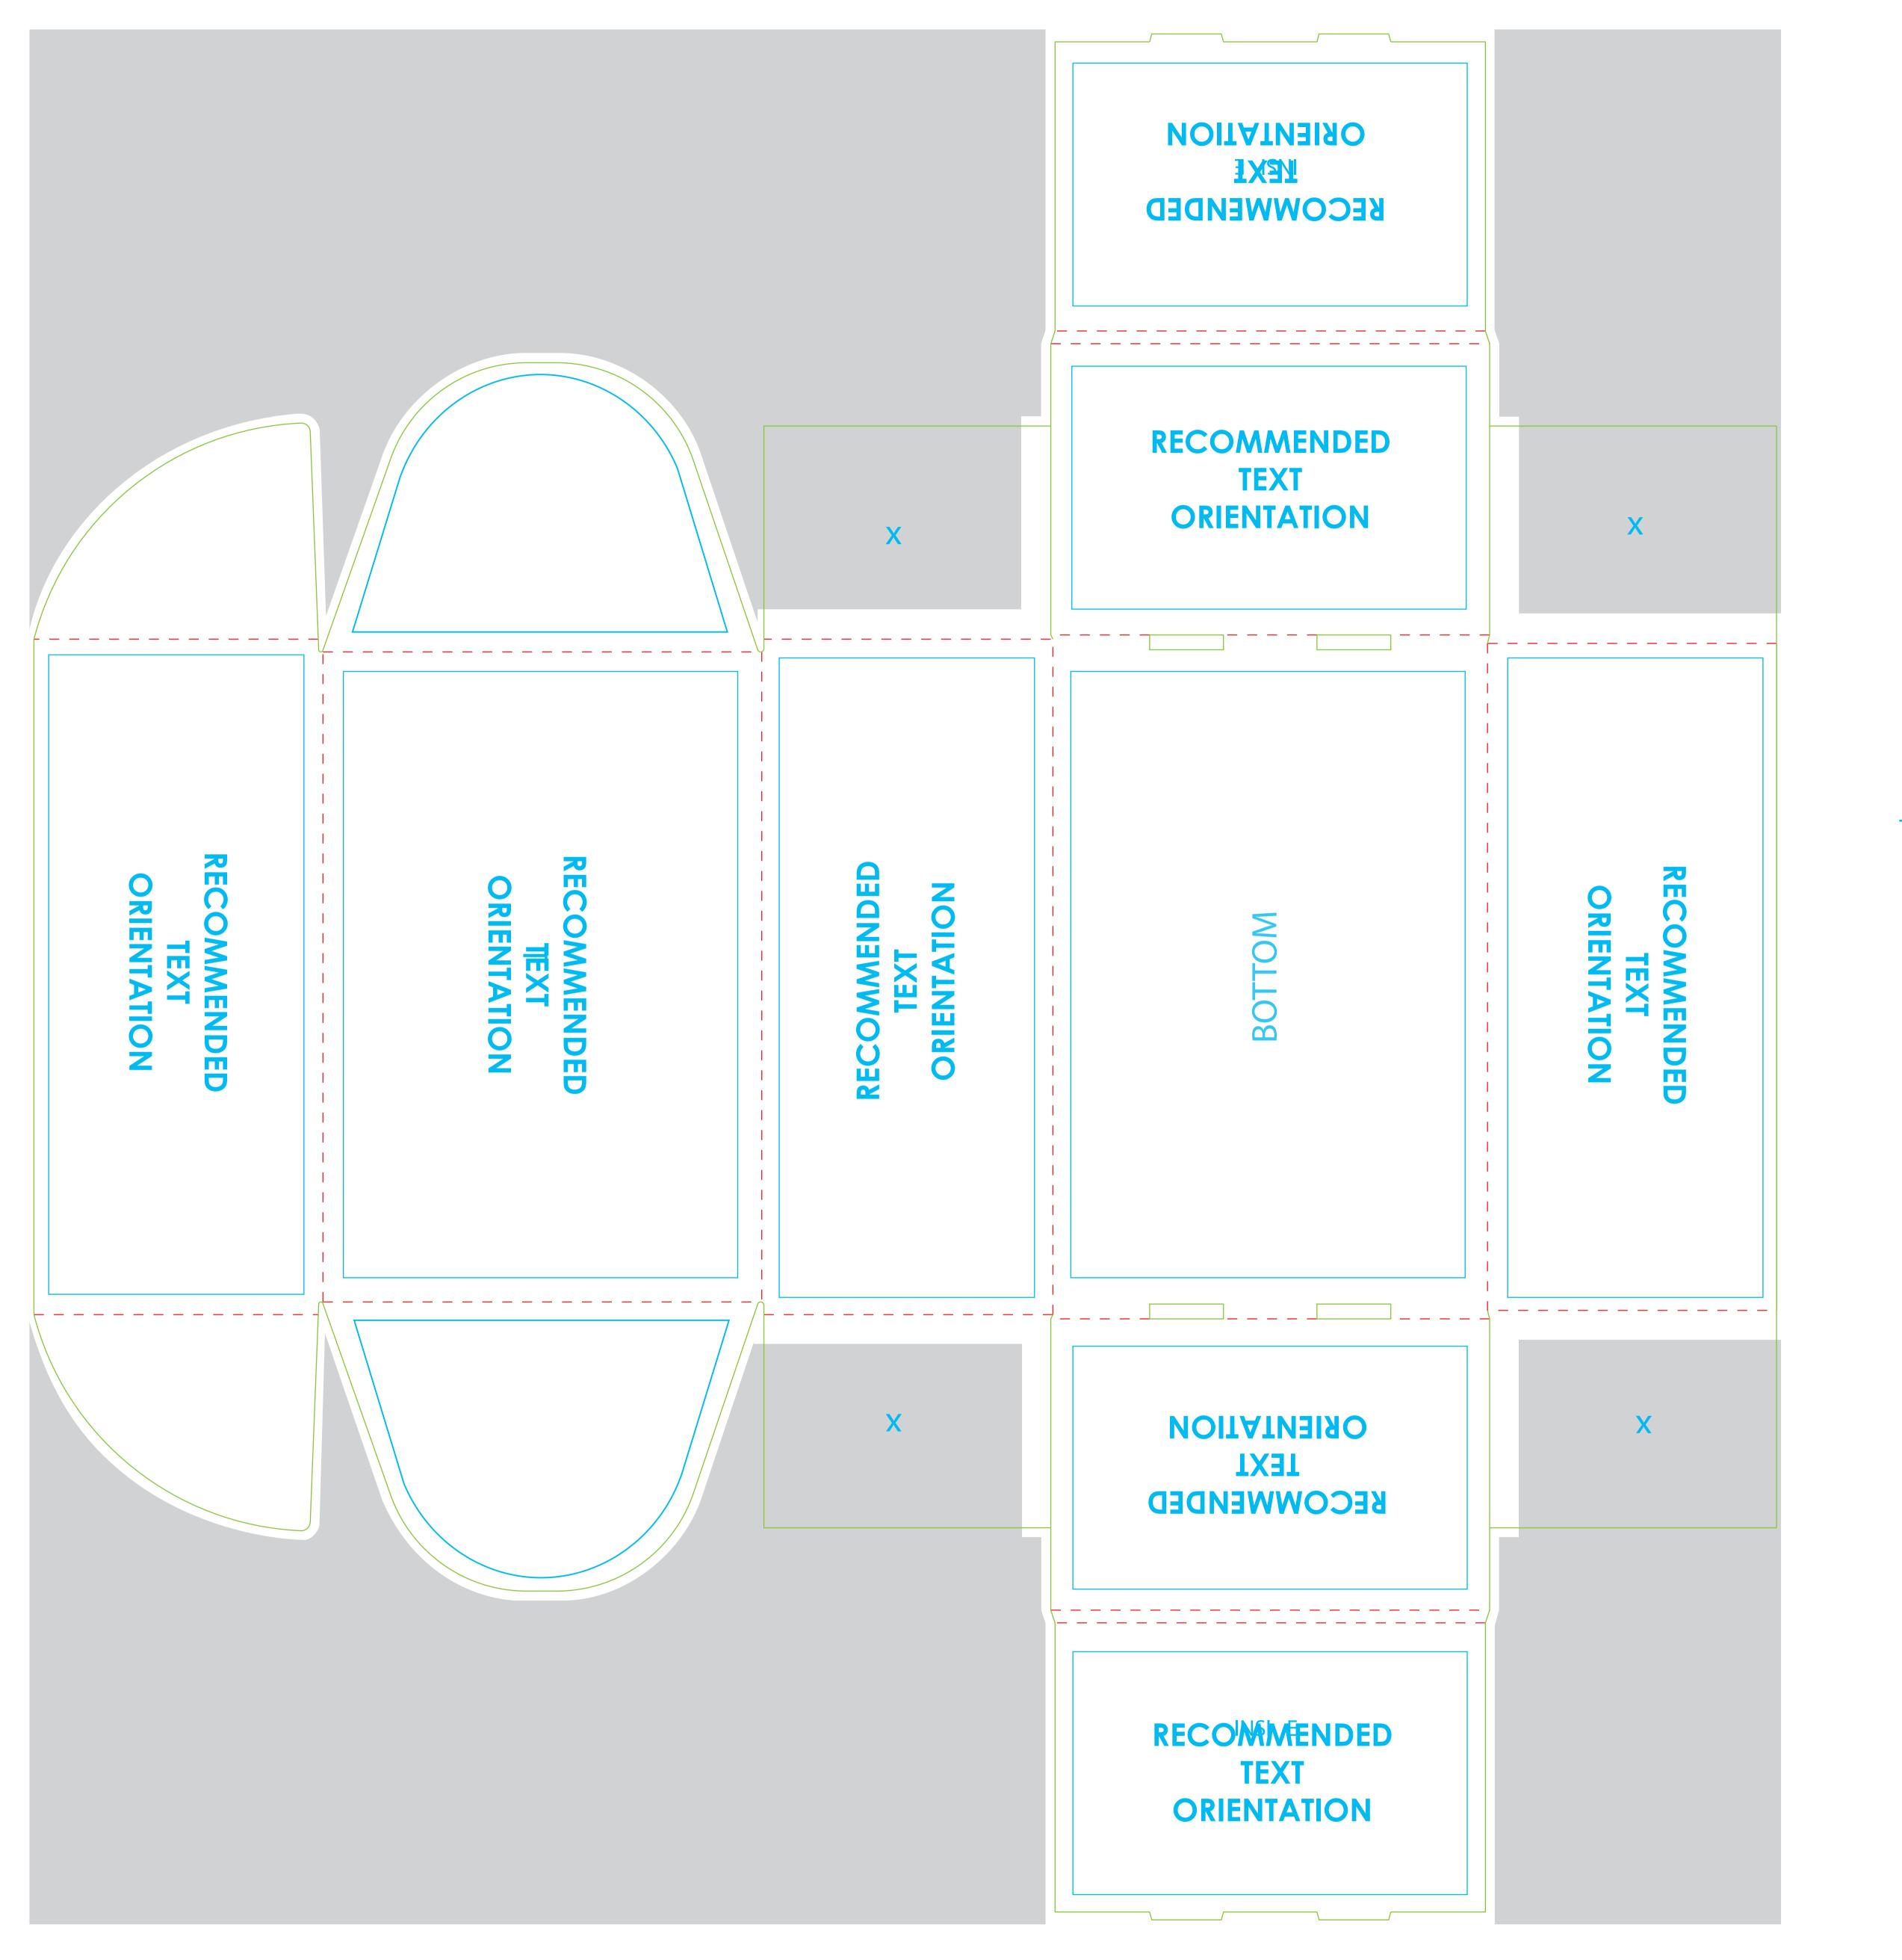

## Spark™ Display Mailer (9"x6"x4")

PKGBX04

Outside Decoration

Final outside product size is approximately:  $9.5"W \times 6.19"D \times 4.13"H$ 

(sizes vary slightly based on assembly)

Final Inside product size is approximately:  $9"W \times 6"D \times 4"H$ 

Safe Area: Top Lid/Bottom- 8.44"W  $\times 5.49$ "H

Front Lid Flap/Back/Front- 8.91"W x 3.55"H

Lid Sides- 5.22"W x 3.58"H

Base Sides- 5.49"W x 3.38"H

Closure Style: Front Roll Tuck

## **Important Product Notices**

Keep text and important image views within the safe area. Text and images outside of the safe area are likely to get bent over or trimmed off during production.

**Supplied Artwork:** Submit print ready artwork at 100% print size. Accepted file types are PDF, PSD, JPG, PNG. All placed images MUST be at least 300dpi and embeded. All text must be outlined. DO NOT clip art to shape - build to artboard size. File should be under 15mb.

Font sizes less than 10pt may not print legibly.

Art files must be saved at size:  $24.30"W \times 26.30"H$ 

\*\*Hide Directions Layer before saving file

\*\*Hide Dieline Layer before saving file

\*\*Hide Mask Layer before saving file