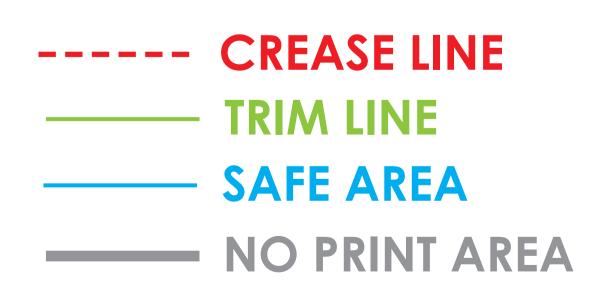

## **Important Product Notices**

Keep text and important image views within the safe area. Text and images outside of the safe area are likely to get bent over or trimmed off during production.

**Supplied Artwork:** Submit print ready artwork at 100% print size. Accepted file types are PDF, PSD, JPG, PNG. All placed images MUST be at least 300dpi and embeded. All text must be outlined. DO NOT clip art to shape - build to artboard size. File should be under 15mb.