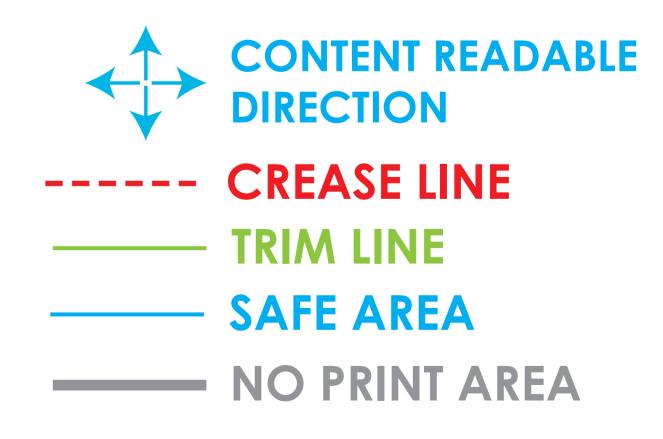

## **Important Product Notices**

Keep text and important image views within the safe area. Text and images outside of the safe area are likely to get bent over or trimmed off during production.

**Supplied Artwork:** Submit print ready artwork at 100% print size. Accepted file types are PDF, PSD, JPG, PNG. All placed images MUST be at least 300dpi and embeded. All text must be outlined. DO NOT clip art to shape - build to artboard size. File should be under 15mb.