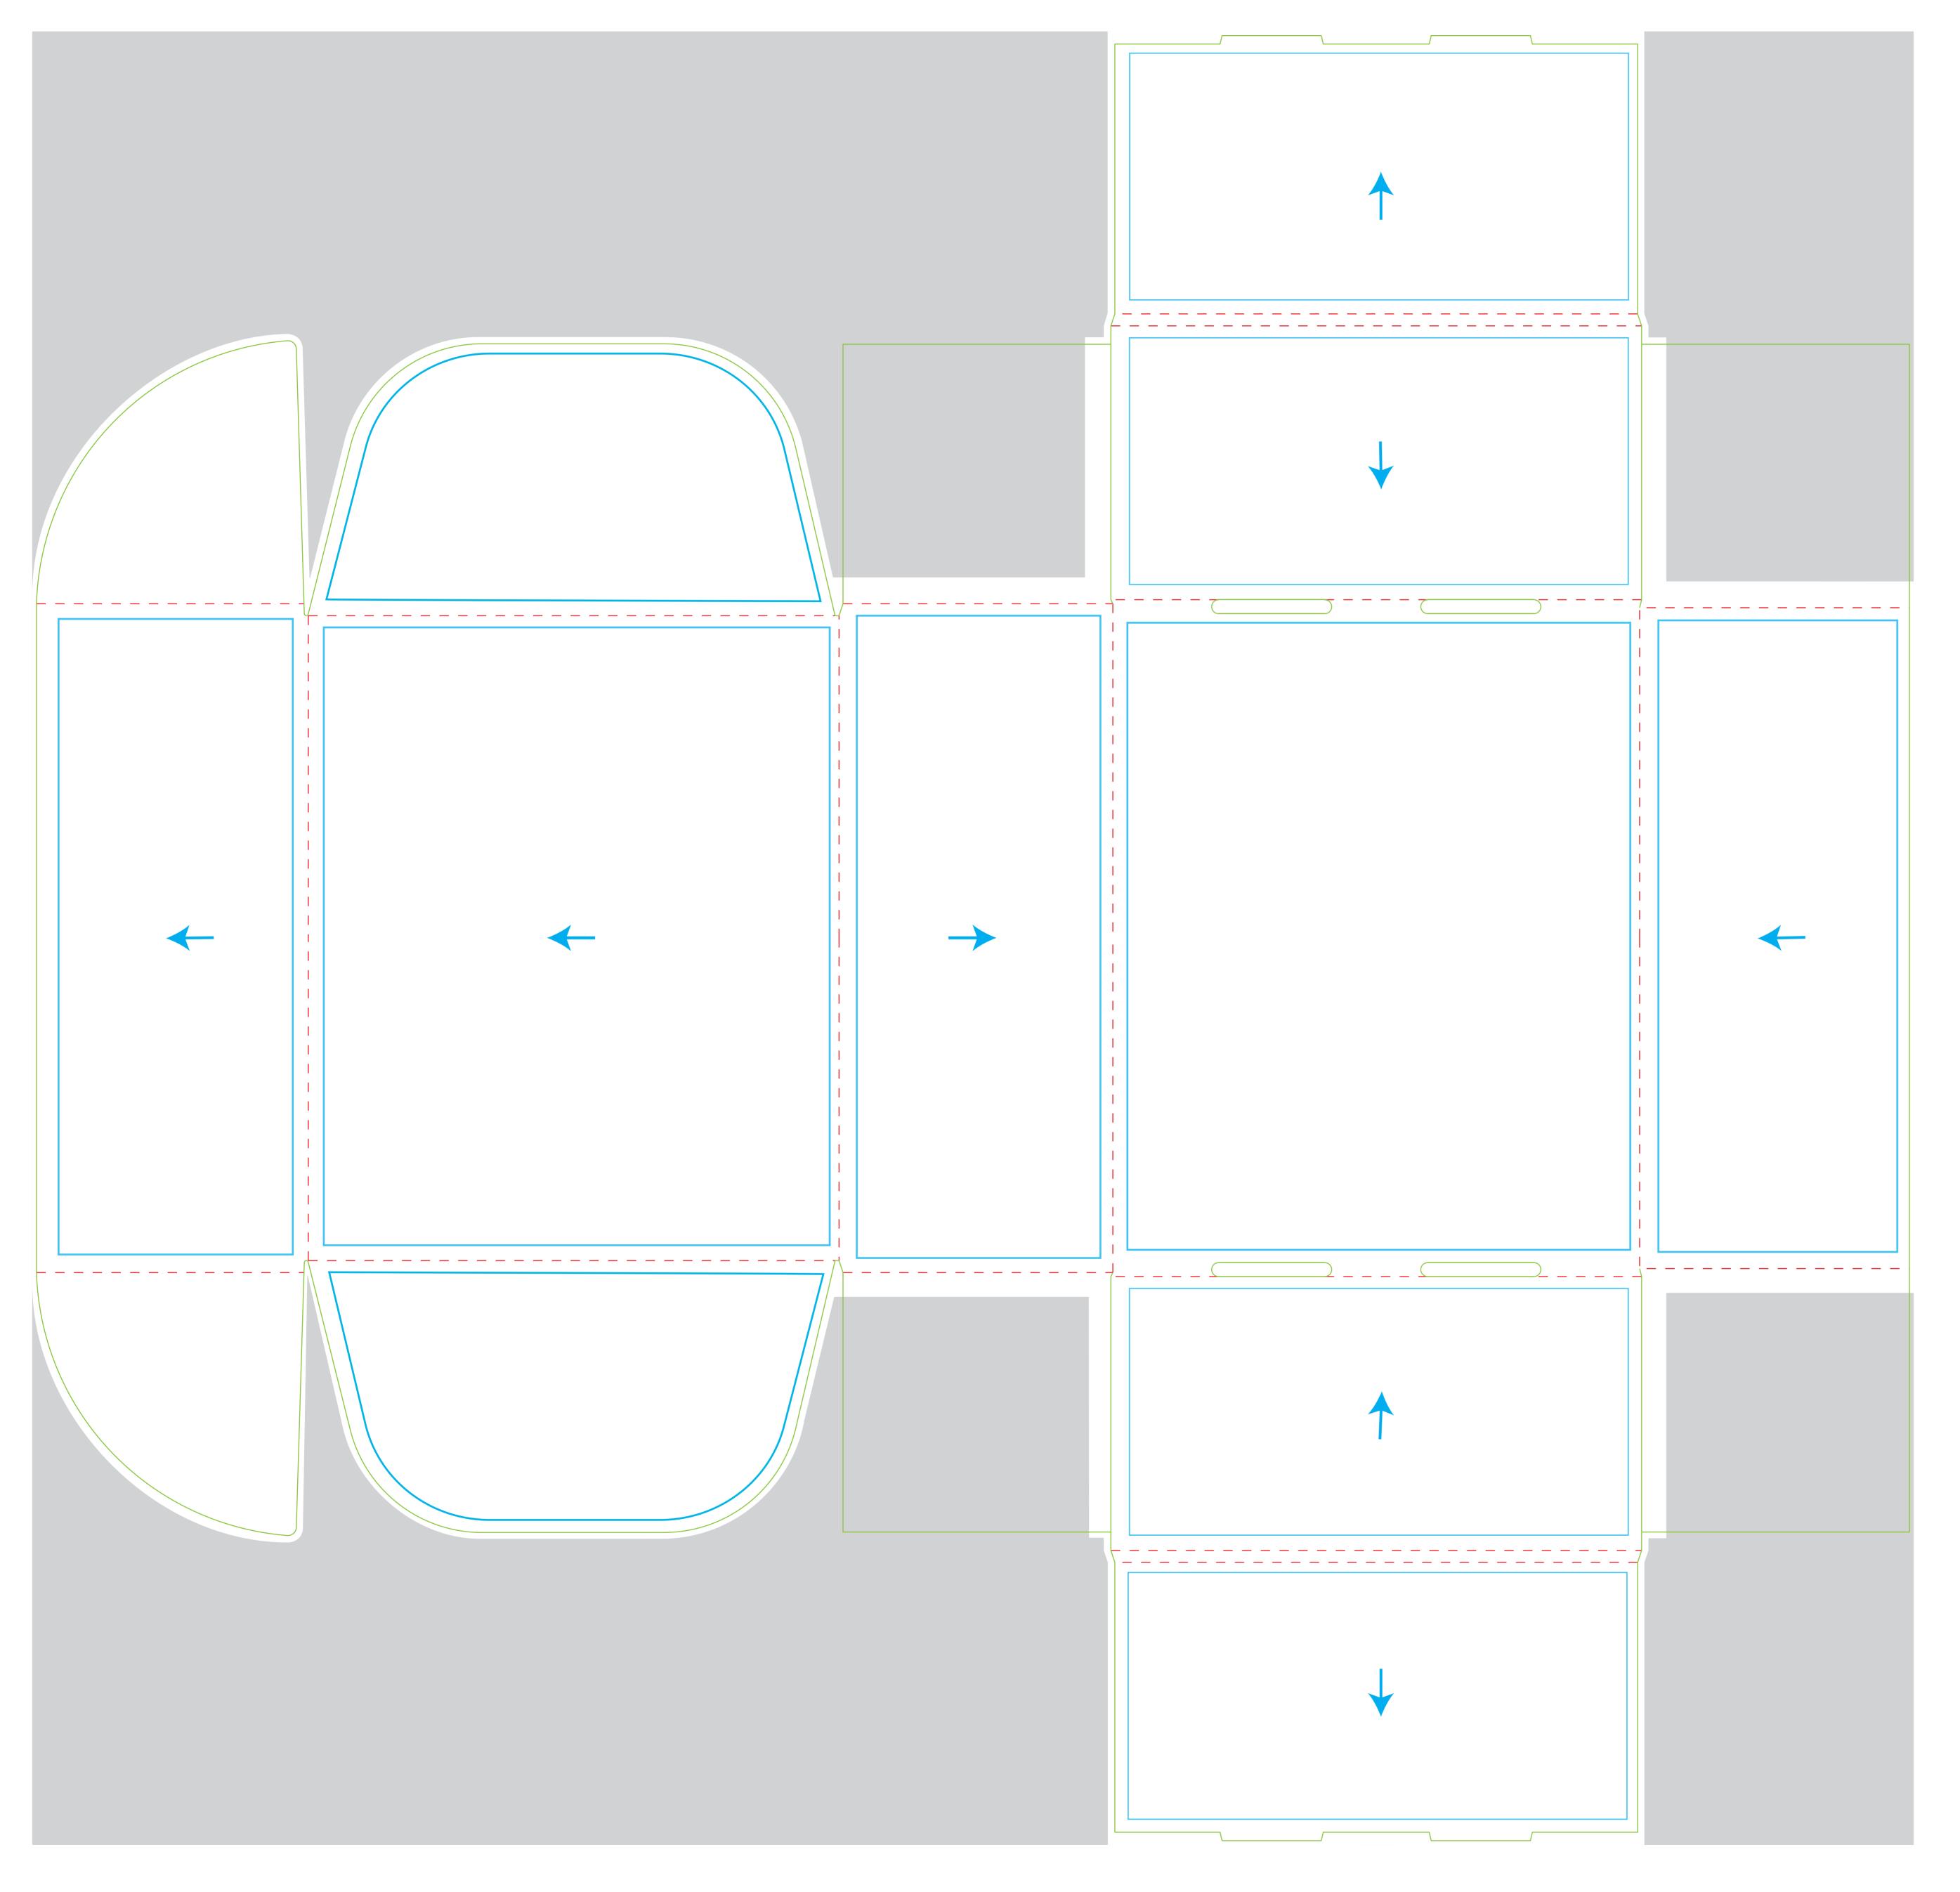

## Spark<sup>™</sup> Display Mailer (9.5"x7.75"x4")

PKGBX02 - Outside Decoration

Final outside product size is approximately:  $10.188"W \times 7.875"D \times 4.188"H$ 

(sizes vary slightly based on assembly)

Final Inside product size is approximately:  $9.5"W \times 7.75"D \times 4"H$ 

Safe Area: Top Lid/Bottom-  $9.2"W \times 7.5"H$ 

Front Lid Flap/Back/Front- 9.5"W x 3.5"H

**Lid Sides-** 7.4"W x 3.7"H **Base Sides-** 7.4"W X 3.7"H

Closure Style: Front Roll Tuck

Font sizes less than 10pt may not print legibly.

Art files must be saved at size:  $28.5"W \times 27.5"H$ 

\*\*Hide Directions Layer before saving file

\*\*Hide Dieline Layer before saving file

\*\*Hide Mask Layer before saving file