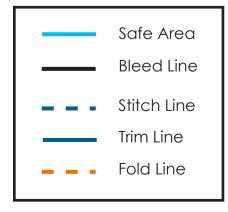

## **Important Product Notices**

Keep text and important images within the safe area. Text and images outside of the safe area are likely to get stitched over or trimmed off during production.

Supplied Artwork: Submit print ready artwork in vector format. Accepted file types are AI, EPS, PDF. All placed images MUST be at least 300dpi. All text must be outlined. All customer-submitted artwork must be sized at 100%.