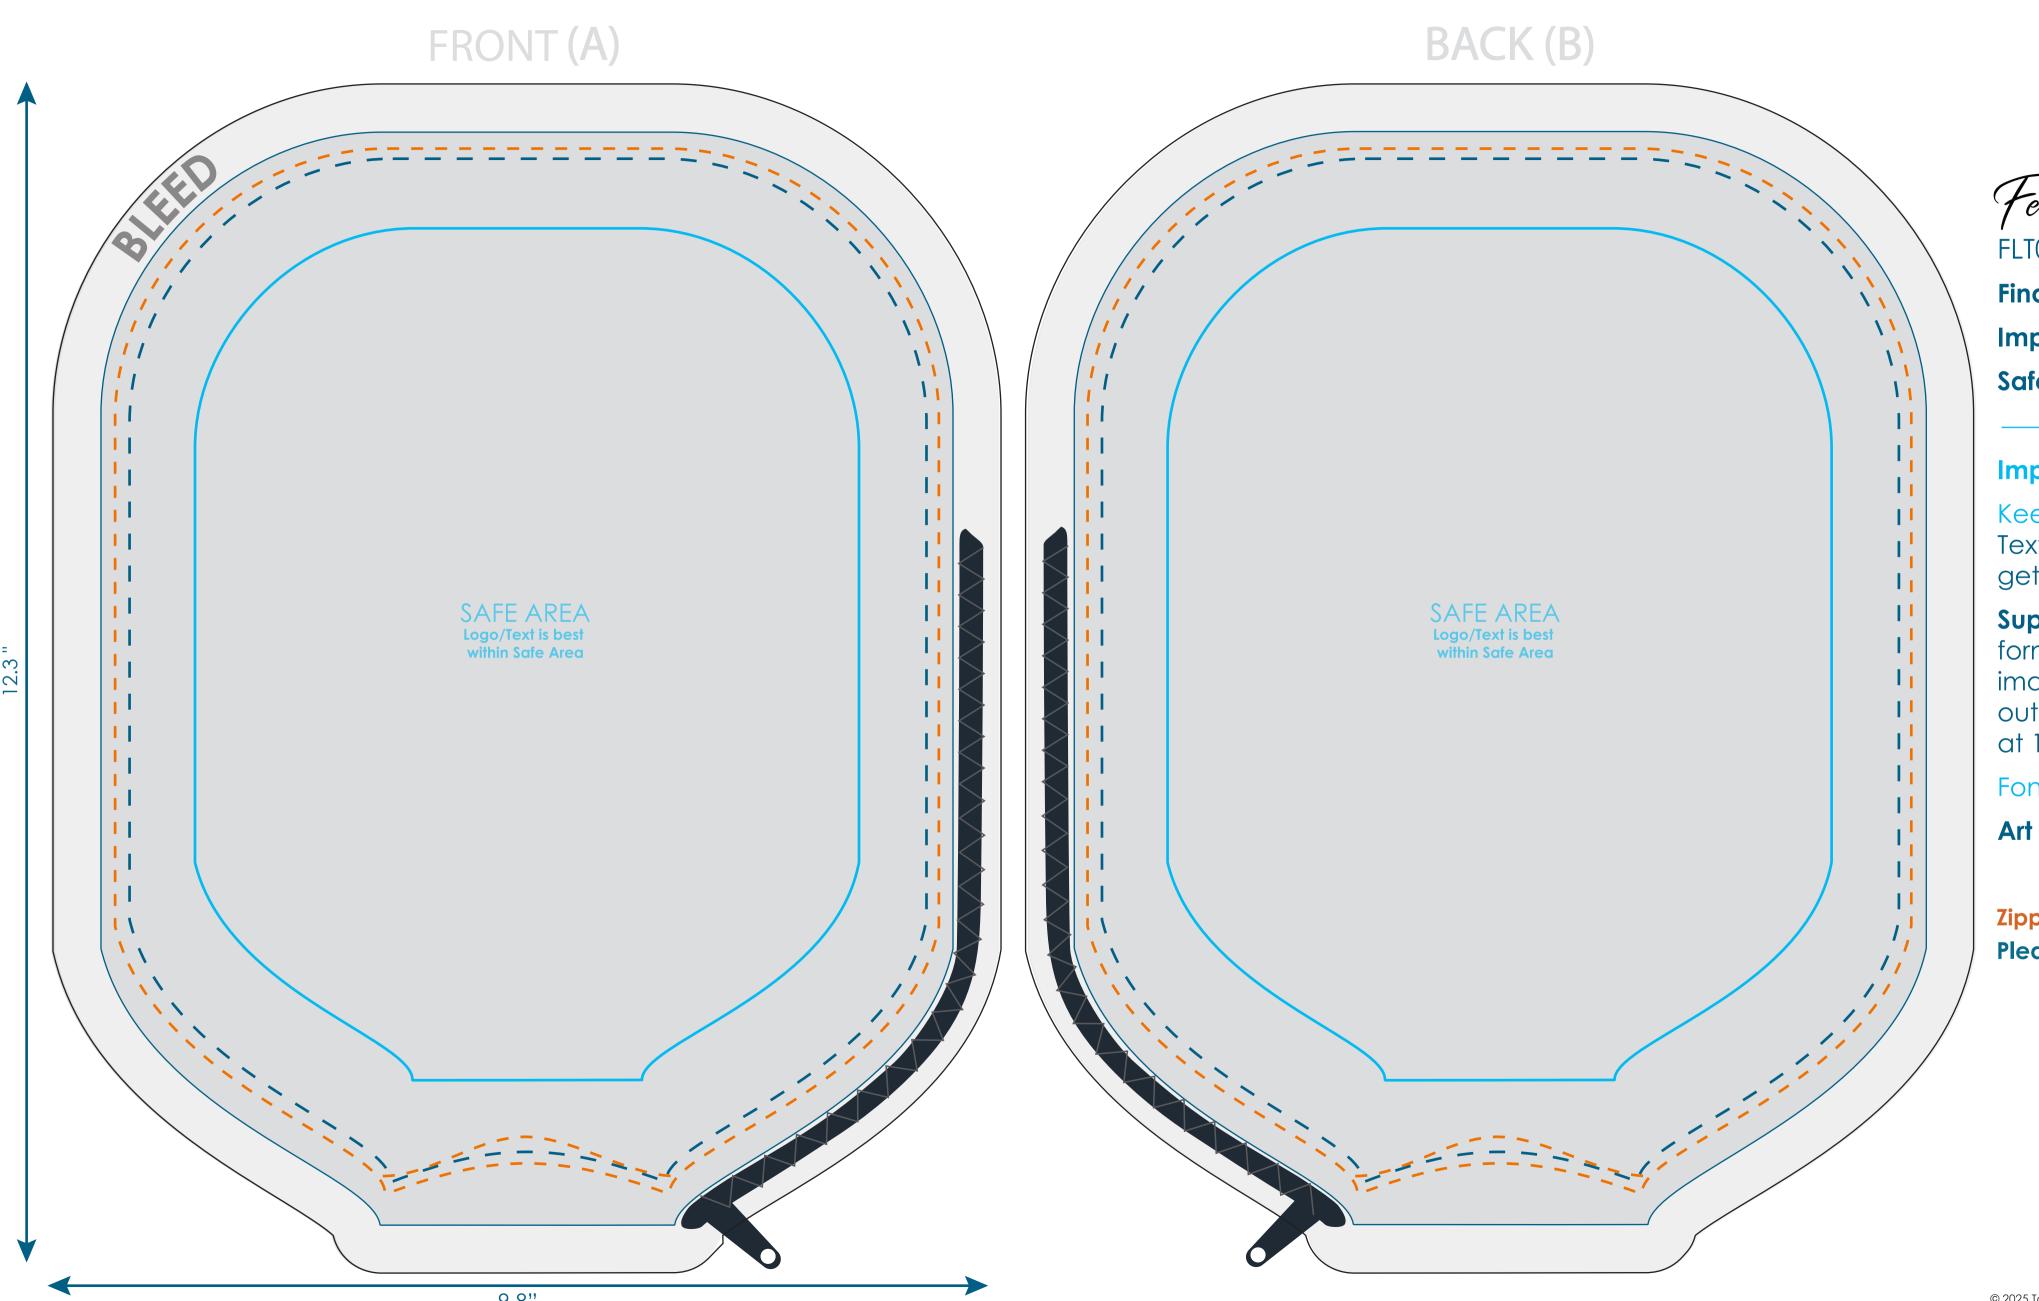

## Feather LITE Pickleball Paddle Sleeve

Final Product Size is approximately: 8.5"x 10.5" (WxH)

Imprint size: Front: 9.8"x 12.3"(WxH) Safe Area Size: 6.9"x 8.8" (WxH)

## **Important Product Notices**

Keep text and important images within the safe area. Text and images outside of the safe area are likely to get stitched over or trimmed off during production.

Supplied Artwork: Submit print ready artwork in vector format. Accepted file types are AI, EPS, PDF. All placed images MUST be at least 300dpi. All text must be outlined. All customer-submitted artwork must be sized at 100%.

Font sizes less than 12pt may not print legibly.

Art files must be saved at size: Front: 9.8"x 12.3"(WxH)

**Zipper Color Options** Please select one: