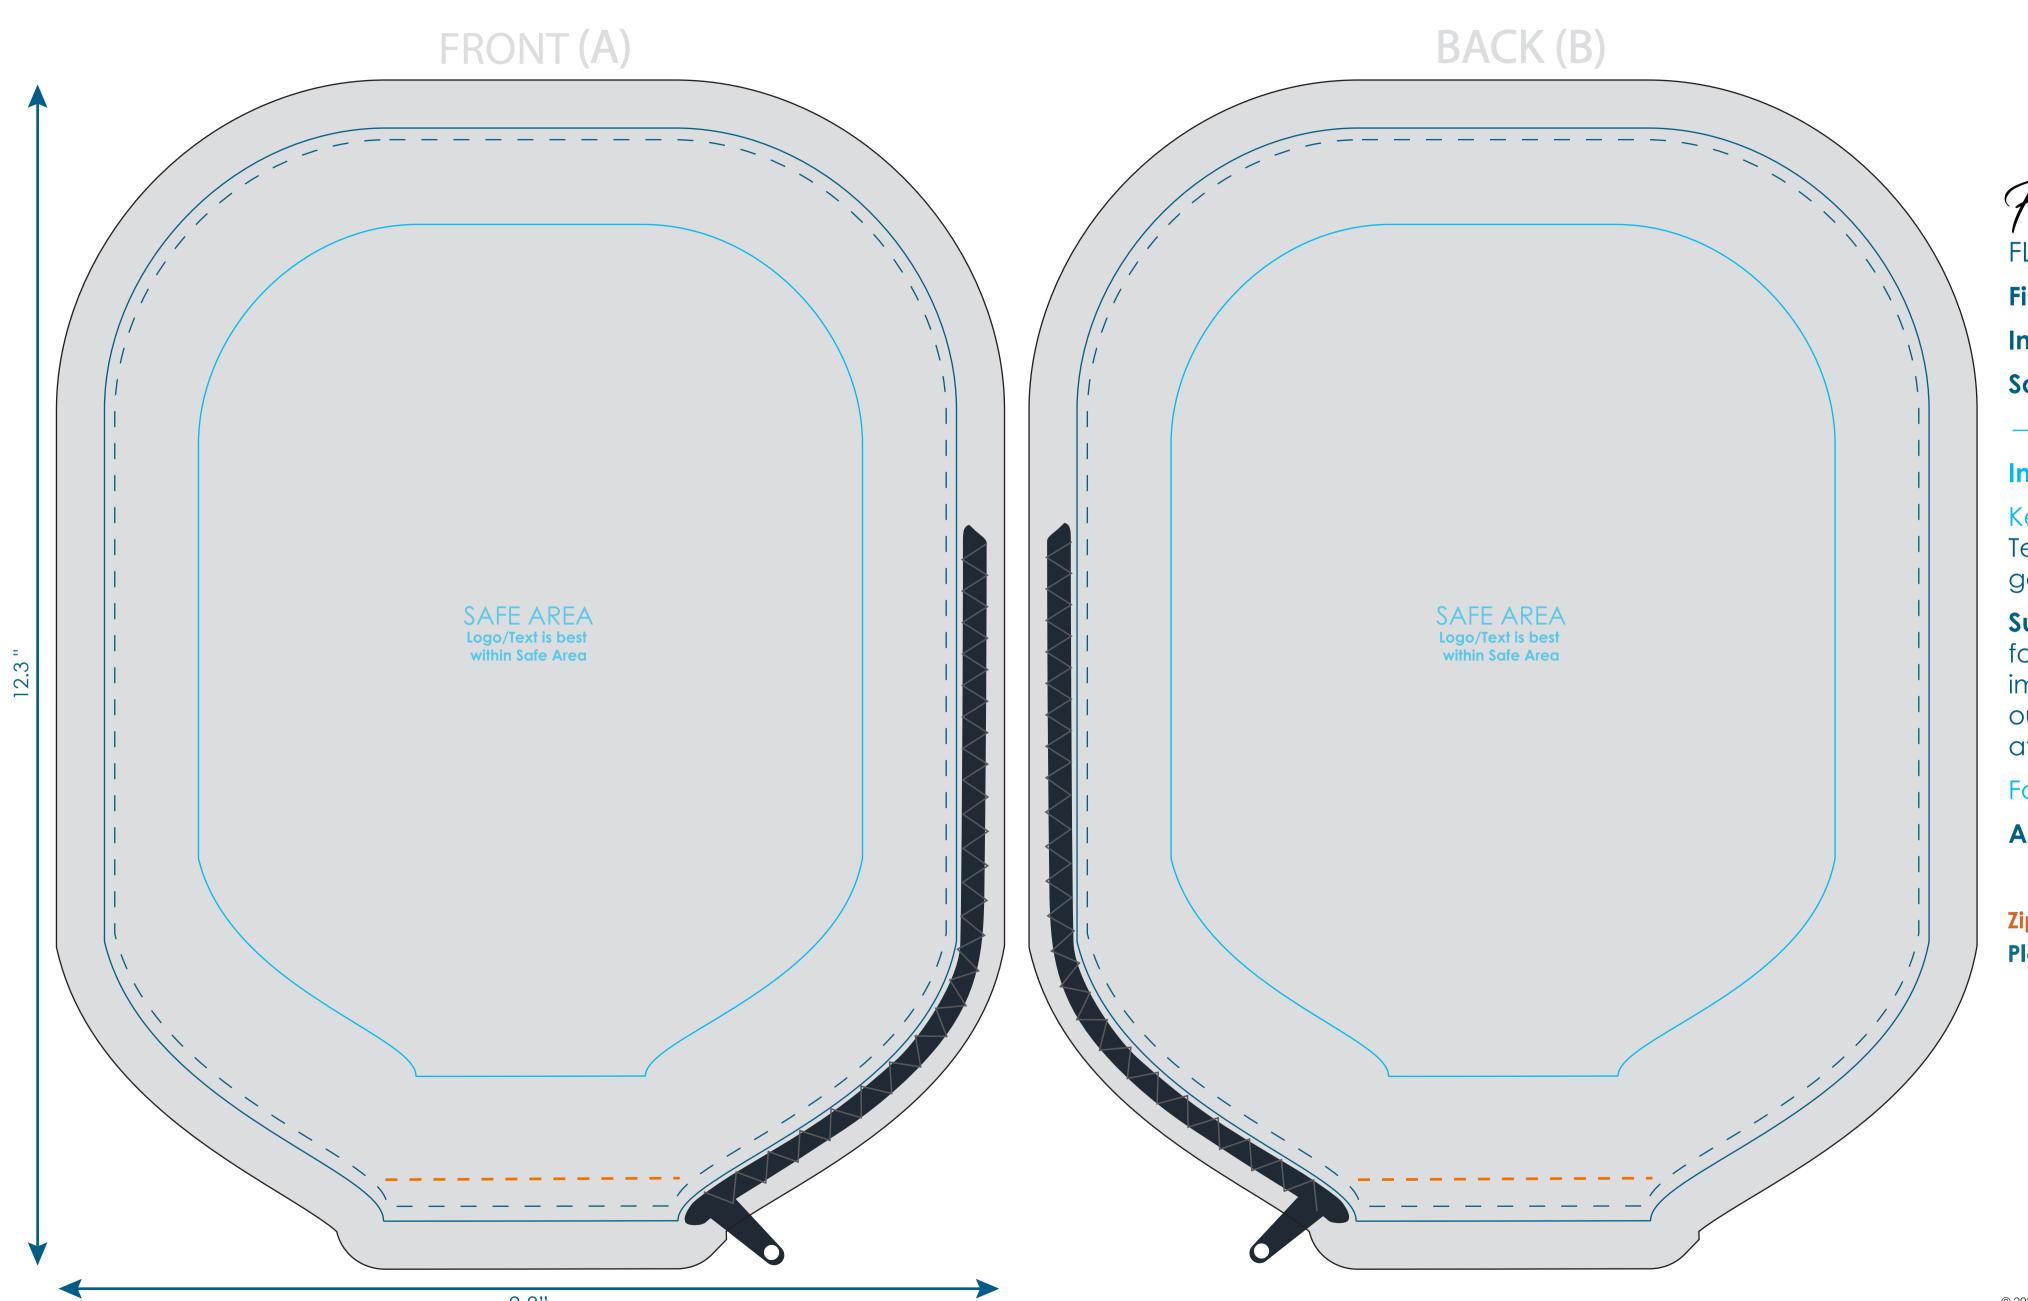

## FITO22 Pickleball Paddle Sleeve

Final Product Size is approximately: 8.5"x 10.5"(WxH)

Imprint size: Front: 9.8"x 12.3"(WxH)

Safe Area Size: 6.9"x 8.8"(WxH)

## **Important Product Notices**

Keep text and important images within the safe area. Text and images outside of the safe area are likely to get stitched over or trimmed off during production.

**Supplied Artwork:** Submit print ready artwork in vector format. Accepted file types are AI, EPS, PDF. All placed images MUST be at least 300dpi. All text must be outlined. All customer-submitted artwork must be sized at 100%.

Font sizes less than 12pt may not print legibly.

Art files must be saved at size: Front: 9.8"x 12.3"(WxH)

Zipper Color Options
Please select one: