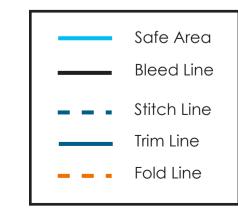

## **Important Product Notices**

Keep text and important images within the safe area. Text and images outside of the safe area are likely to get stitched over or trimmed off during production.

**Supplied Artwork:** Submit print ready artwork in vector format. Accepted file types are AI, EPS, PDF. All placed images MUST be at least 300dpi. All text must be outlined. All customer-submitted artwork must be sized at 100%.