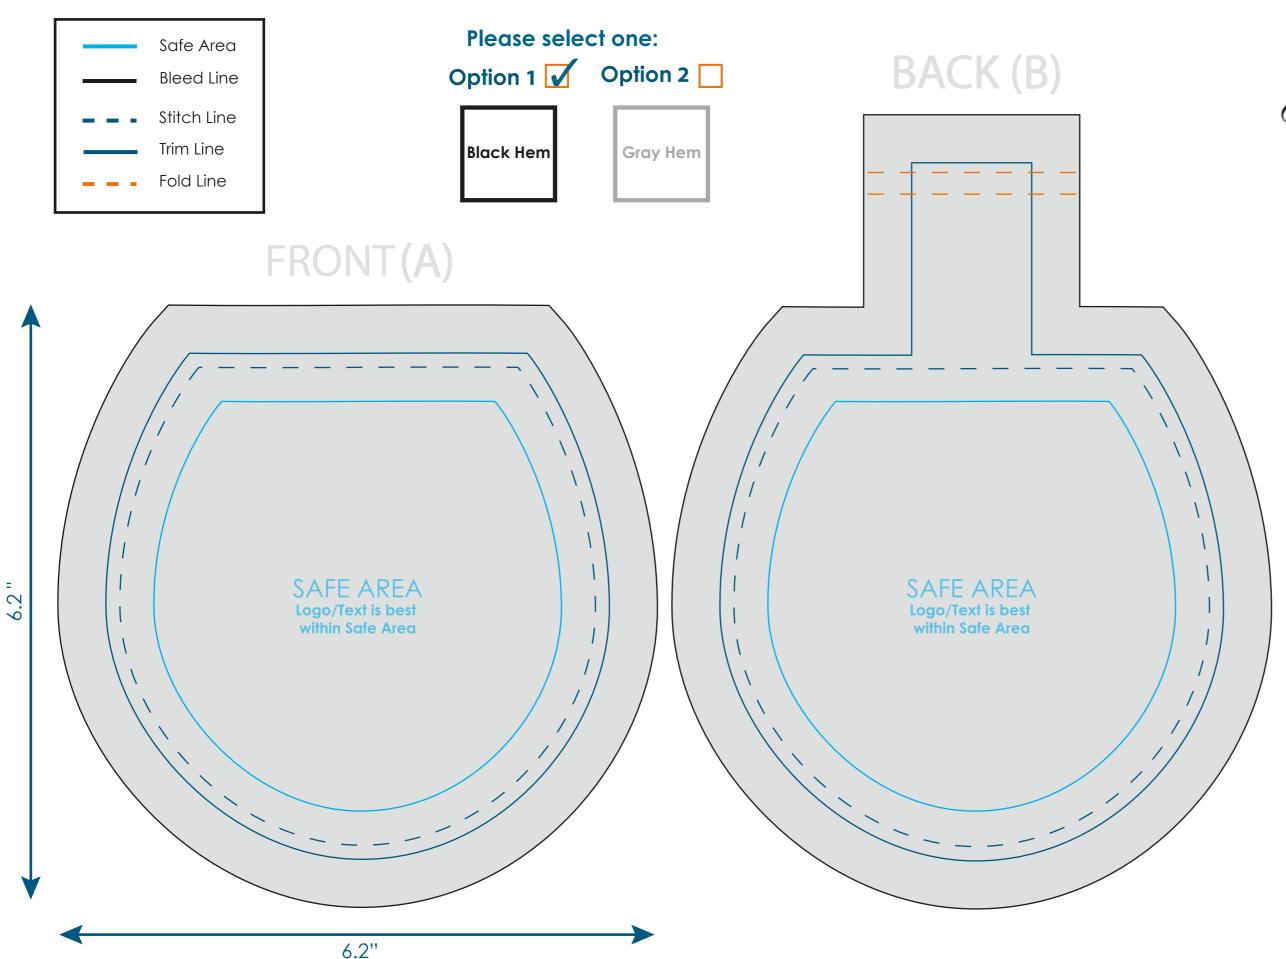

Final Product Size is approximately:  $5"\times 6"(WxH)$ 

Imprint size: Front: 6.2"x 6.2"(WxH) Back: 6.2"x 8.2"(WxH)

Safe Area Size: 4.2"x 4.2"(WxH)

## **Important Product Notices**

Keep text and important images within the safe area. Text and images outside of the safe area are likely to get stitched over or trimmed off during production.

Supplied Artwork: Submit print ready artwork in vector format. Accepted file types are AI, EPS, PDF. All placed images MUST be at least 300dpi. All text must be outlined. All customer-submitted artwork must be sized at 100%.

Font sizes less than 12pt may not print legibly.

Art files must be saved at size: Front: 6.2"x 6.2"(WxH) Back: 6.2"x 8.2"(WxH)