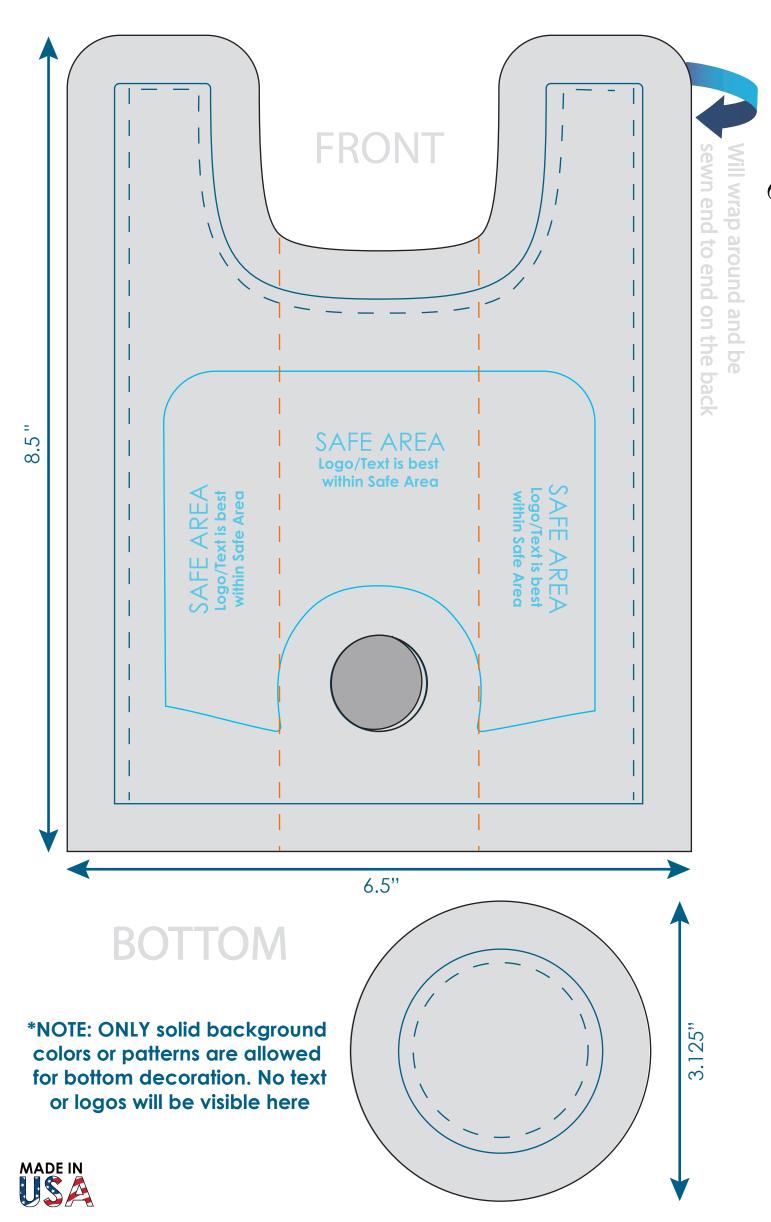

FLT020 Golf Ball Caddy

Final Product Size is approximately: 2"x 6.5" (WxH)

**Imprint size:** 6.5"x 8.5"(WxH)

**Safe Area Size:** 4.5"x 3.75" (WxH)

## **Important Product Notices**

Keep text and important images within the safe area. Text and images outside of the safe area are likely to get stitched over or trimmed off during production.

**Supplied Artwork:** Submit print ready artwork in vector format. Accepted file types are AI, EPS, PDF. All placed images MUST be at least 300dpi. All text must be outlined. All customer-submitted artwork must be sized at 100%.

## Art files must be saved at size:

Front: 6.5"x 8.5"(WxH)
Bottom Piece: 3.125"x 3.125"(WxH)