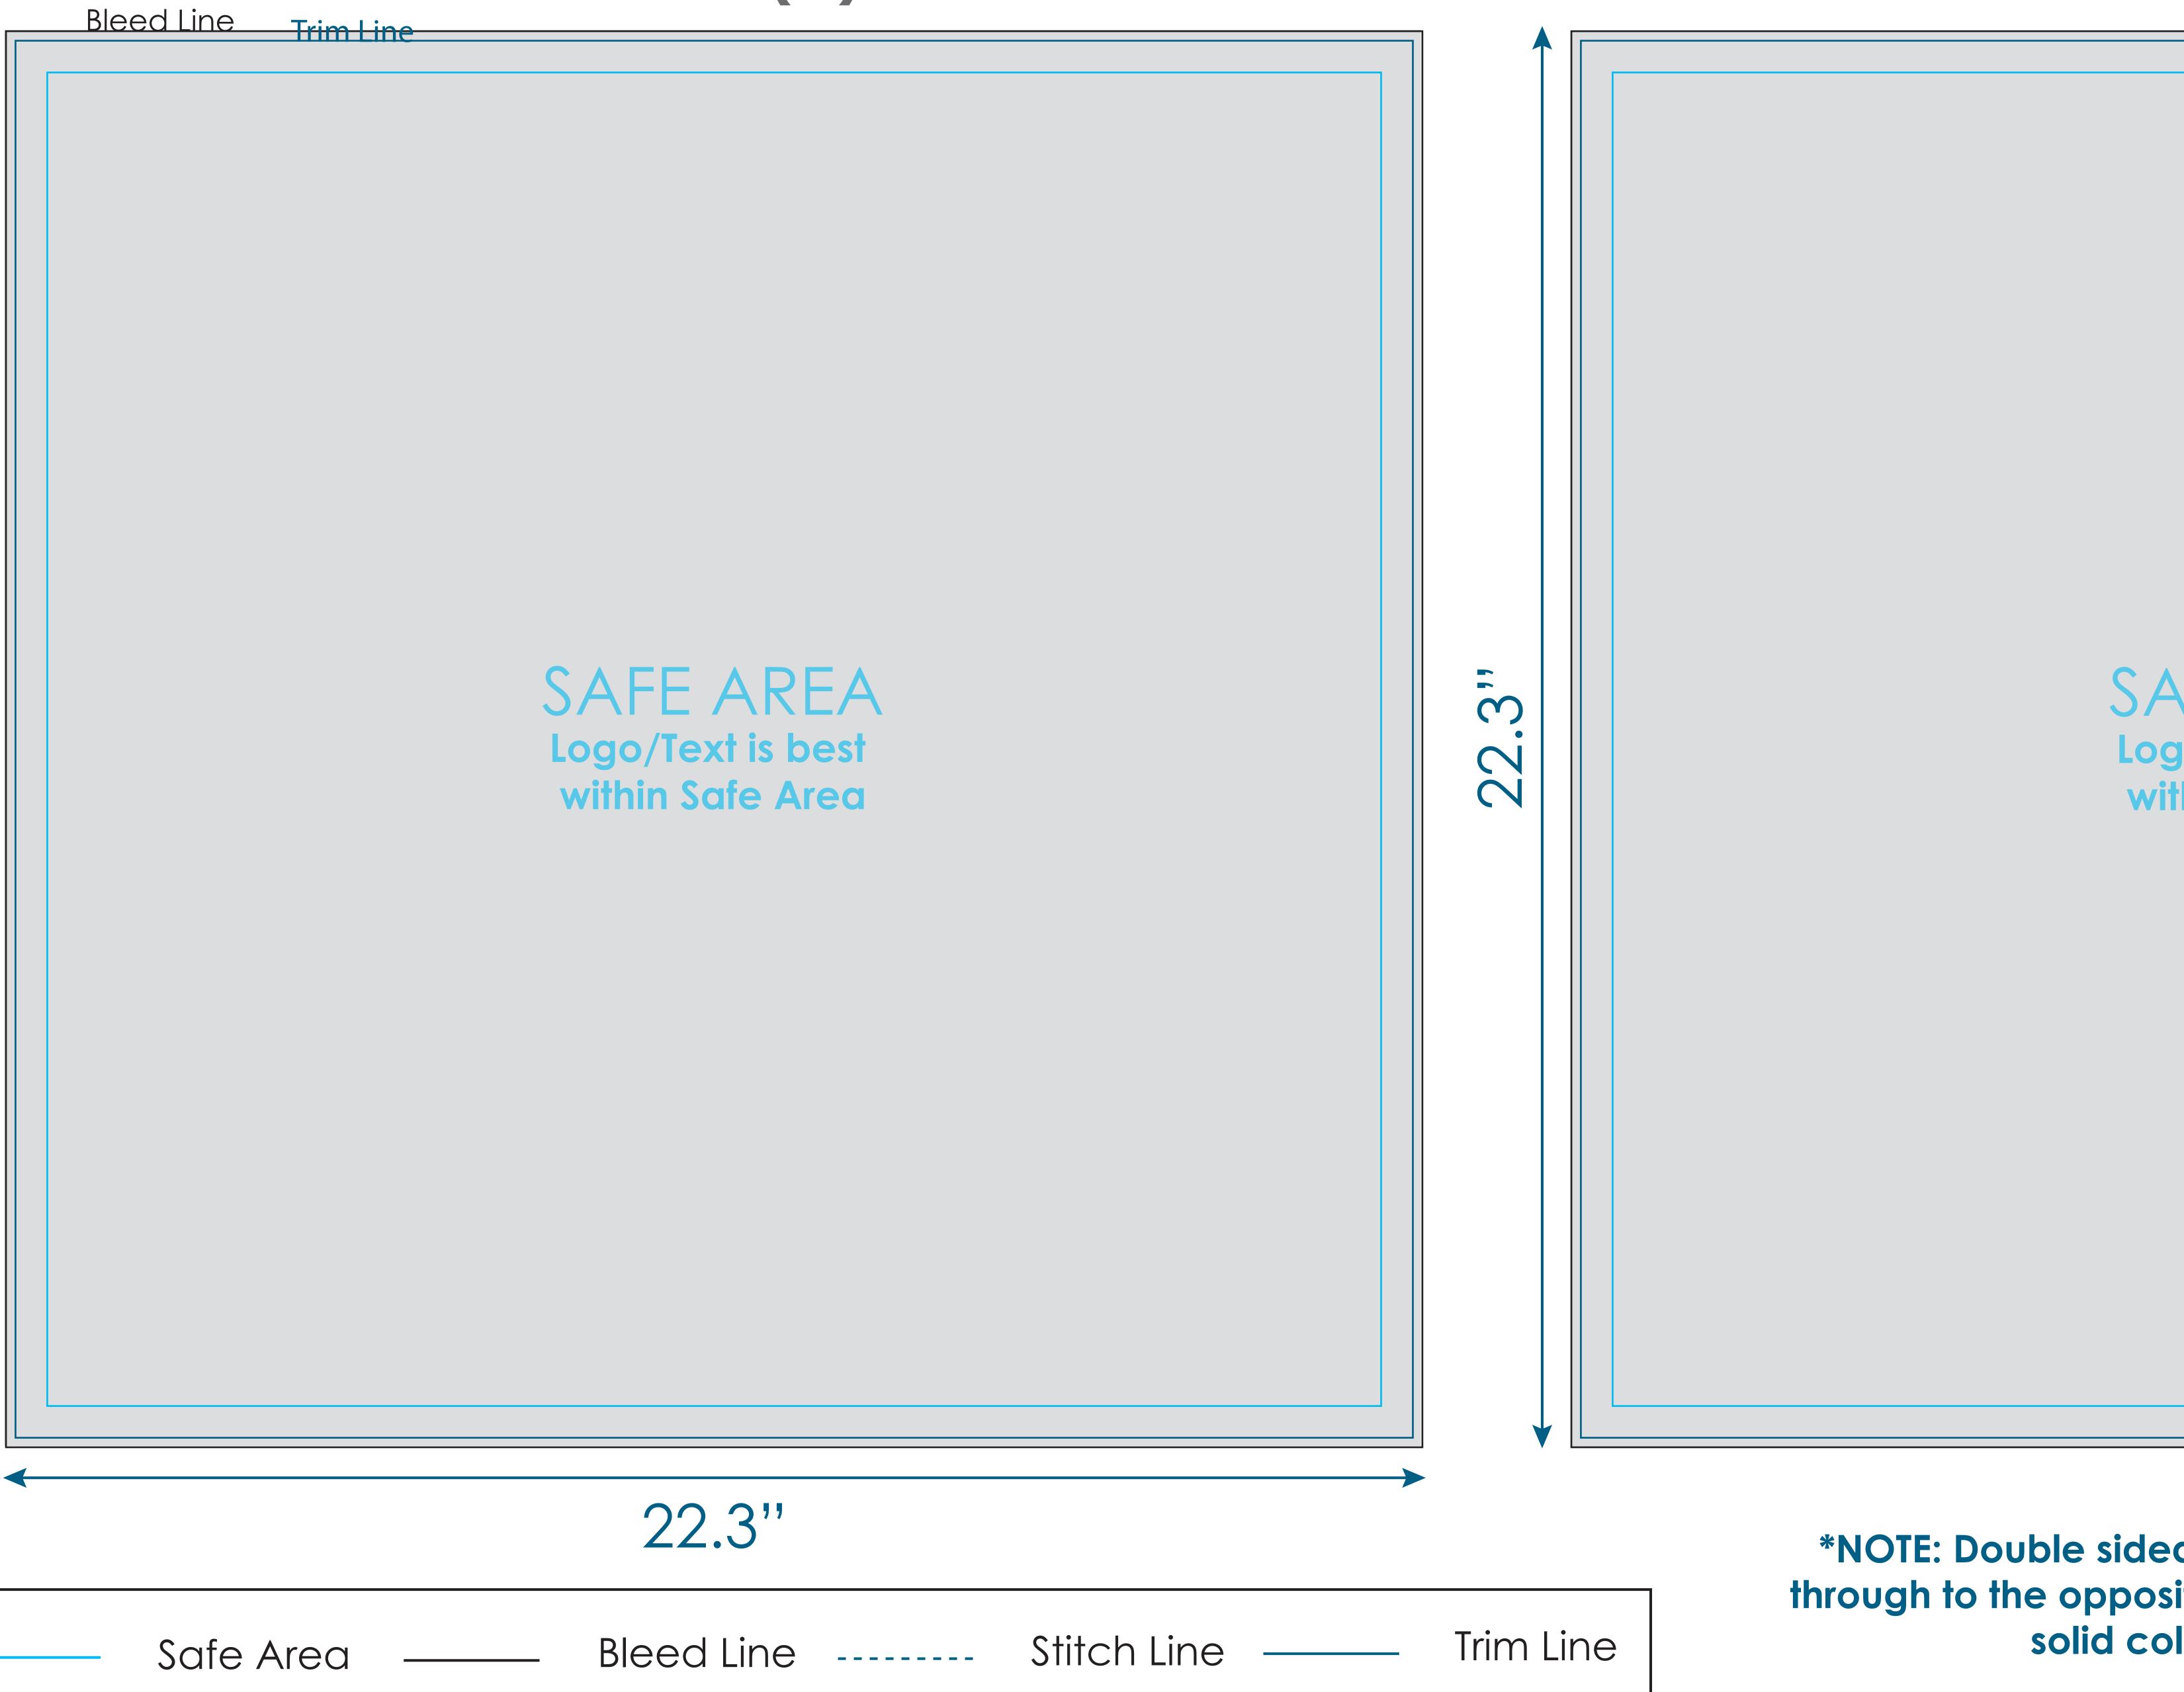

### SAFE AREA Logo/Text is best within Safe Area

Premium Festival Bandana TOY-T011 Final product size is approx.: 22"x 22" (WxH) Imprint size: 22.3" (WxH) Safe area size: 21"x 21" (WxH)

# Important Product Notices

Keep text and important images within the safe area. Text and images outside of the safe area are likely to get stitched over or trimmed off during production.

Supplied Artwork: Submit print ready artwork in vector format. Accepted file types are AI, EPS, PDF. All placed images MUST be at least 300dpi. All text must be outlined. Up to three PMS colors can be specified. All customer-submitted artwork must be sized at 100%.

## Art files must be saved at size: 22.3"x 22.3" (WxH)