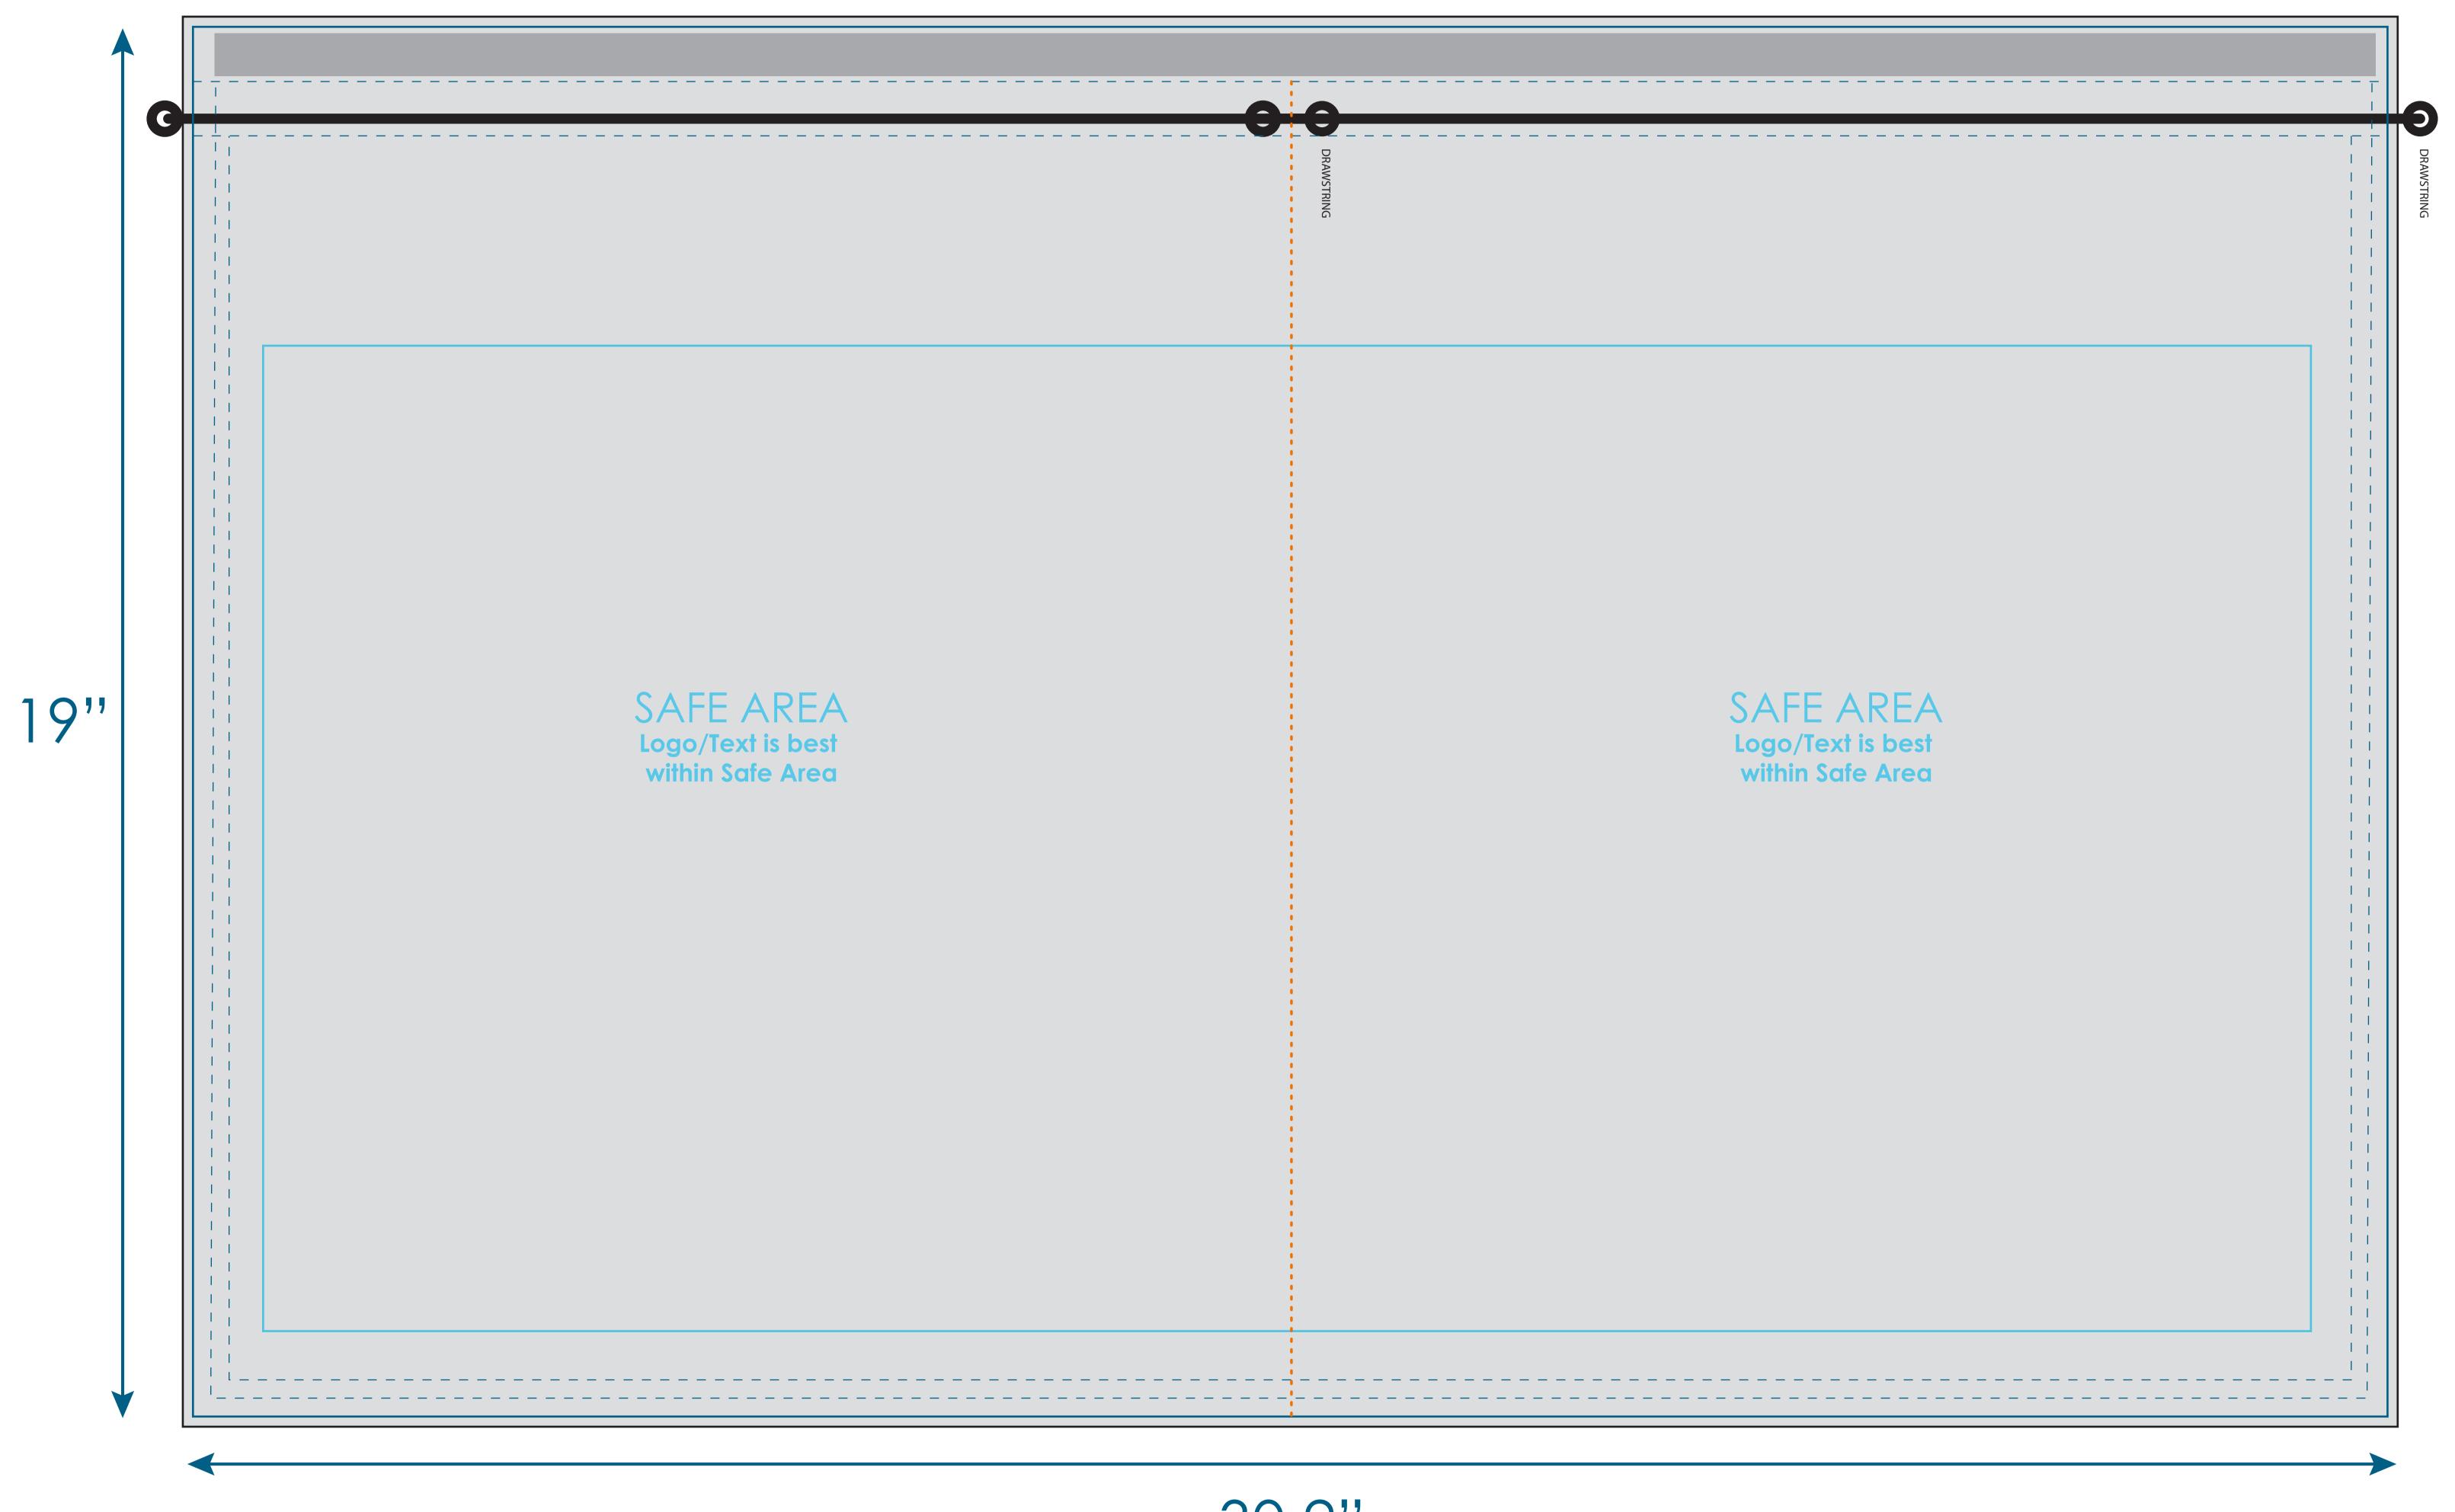

## Premium Shoe Bag TOY-EPT5

Final product size is approx.: 14"x 18" (WxH)

Imprint size: 30.2"x 19.2" (WxH)

**Safe area size:** 28"x 13.5" (WxH)

## Important Product Notices

Keep text and important images within the safe area. Text and images outside of the safe area are likely to get stitched over or trimmed off during production.

**Supplied Artwork:** Submit print ready artwork in vector format. Accepted file types are AI, EPS, PDF. All placed images MUST be at least 300dpi. All text must be outlined. Up to three PMS colors can be specified. All customer-submitted artwork must be sized at 100%.

Font sizes less than 12pt may not print legibly.

Art files must be saved at size: 30.2"x 19.2" (WxH)

MADE IN

**V001** 

30.2"