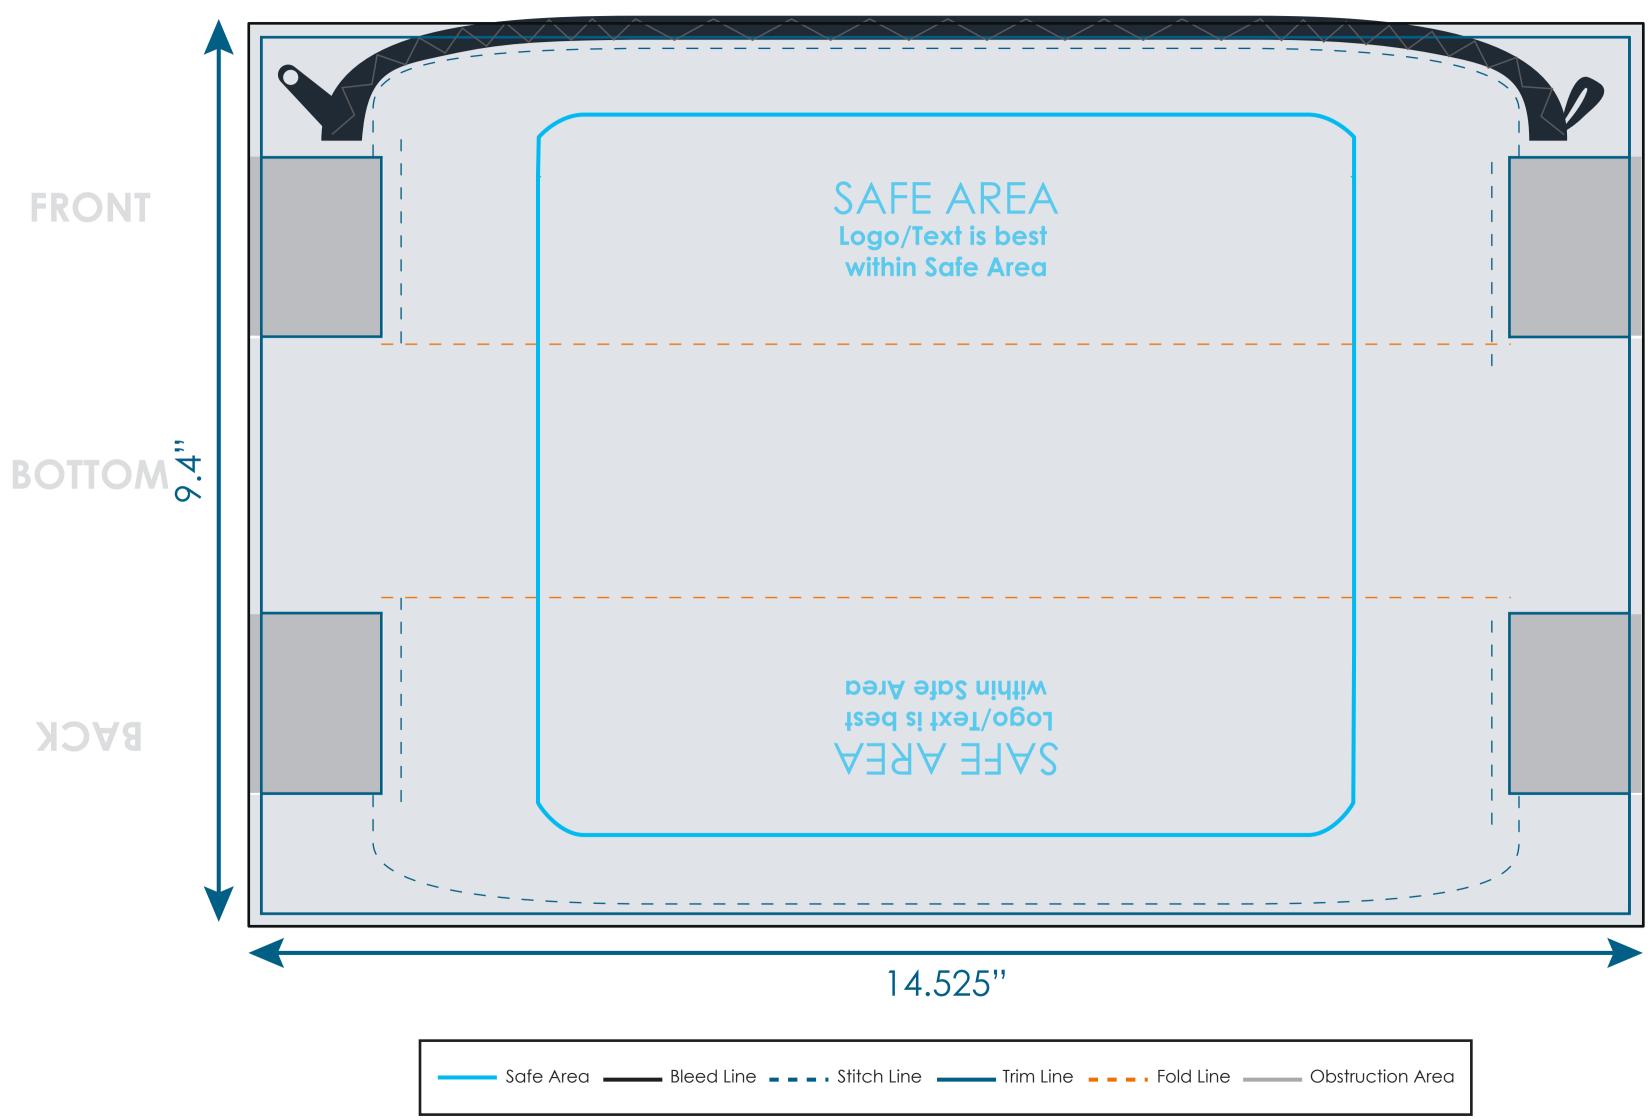

## **Premium Pencil Pouch**

Final product size is approx.: 10.5"x 3"x 2.5" (WxHxD) Imprint size: 14.525"x 9.4" (WxH)

Safe area size: 8.5"x 7.5" (WxH)

## **Important Product Notices**

Keep text and important images within the safe area. Text and images outside of the safe area are likely to get stitched over or trimmed off during production.

Supplied Artwork: Submit print ready artwork in vector format. Accepted file types are AI, EPS, PDF. All placed images MUST be at least 300dpi. All text must be outlined. Up to three PMS colors can be specified. All customer-submitted artwork must be sized at 100%.

Font sizes less than 12pt may not print legibly.

Art files must be saved at size: 14.525"x 9.4" (WxH)

**Zipper Color Options** Please select one:

**Sewn Preview** 