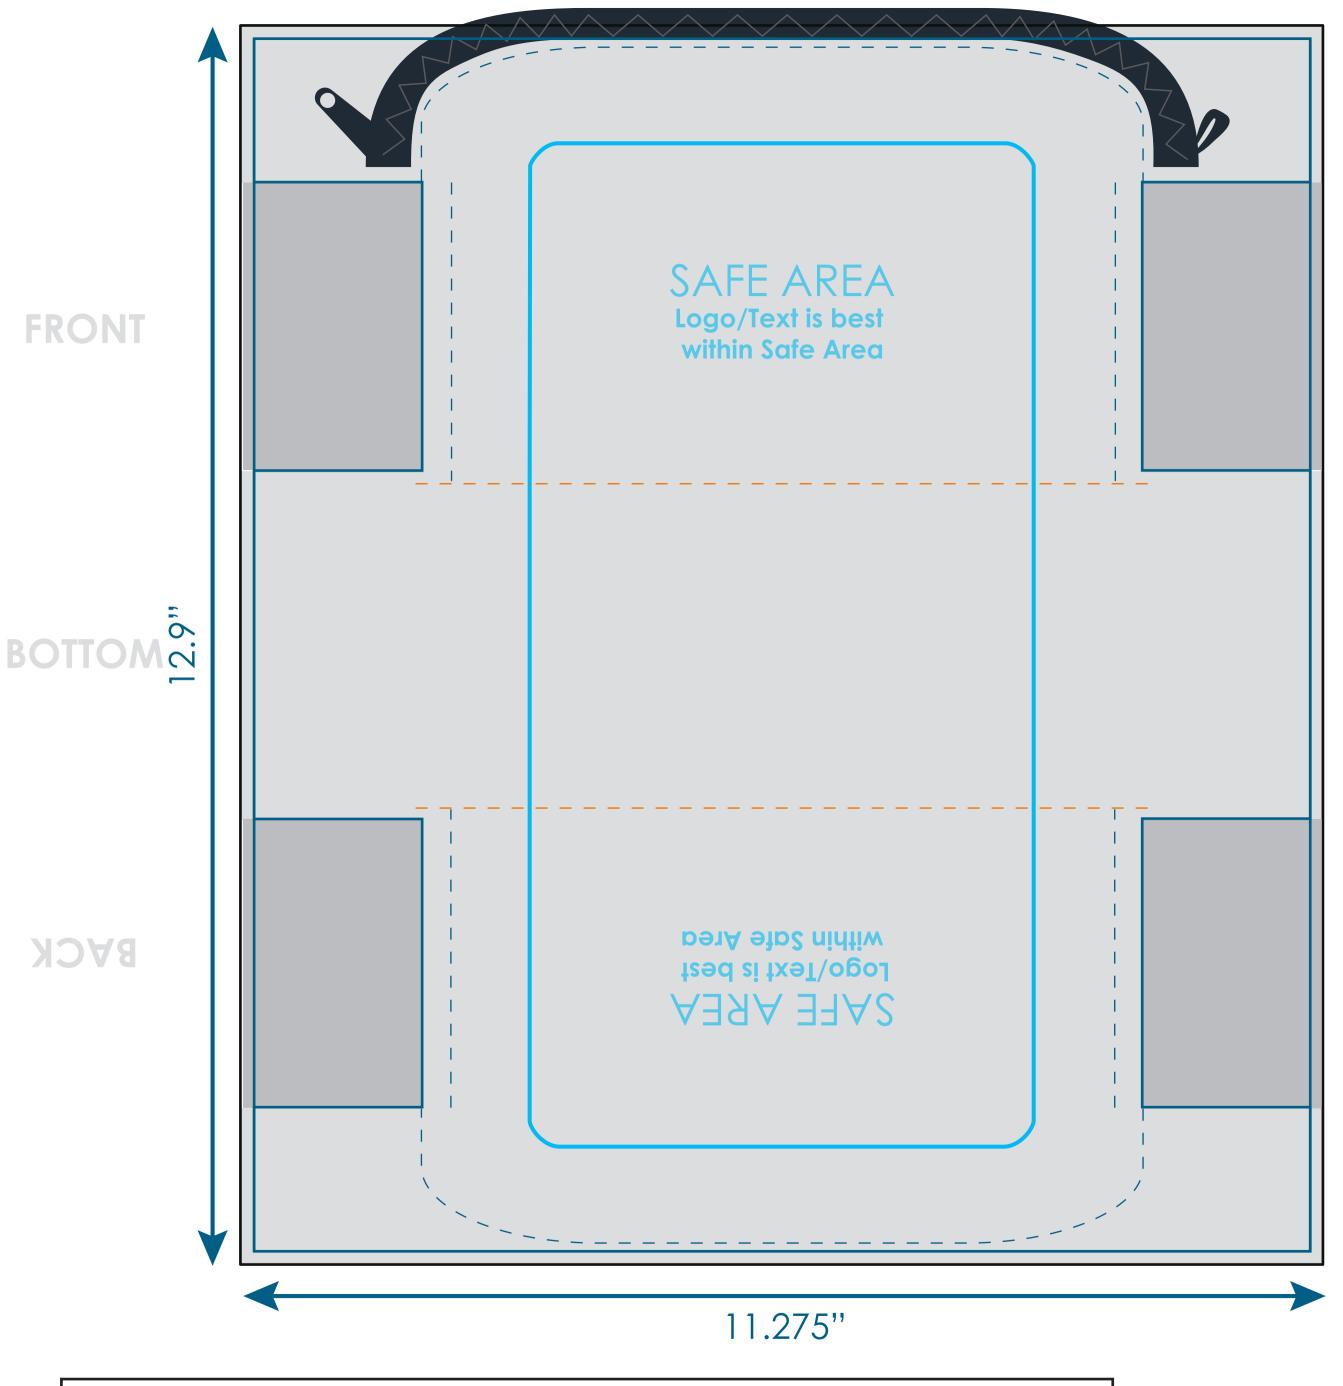

## Premium Small Pouch

TLG022

**Imprint size:** 11.275"x 12.9"(WxH)

**Safe area size:** 5.25"x 10.44" (WxH)

## **Important Product Notices**

Keep text and important images within the safe area. Text and images outside of the safe area are likely to get stitched over or trimmed off during production.

**Supplied Artwork:** Submit print ready artwork in vector format. Accepted file types are AI, EPS, PDF. All placed images MUST be at least 300dpi. All text must be outlined. Up to three PMS colors can be specified. All customer-submitted artwork must be sized at 100%.

Font sizes less than 12pt may not print legibly.

Art files must be saved at size: 11.275"x 12.9" (WxH)

Zipper Color Options
Please select one: