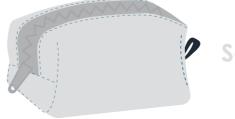

## Art files must be saved at size: 8.275"x 6.275" (WxH)

**Zipper Color Options** Please select one:

**Sewn Preview** 

V001