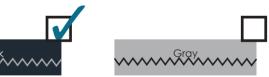

## Art files must be saved at size: 8.275"x 6.275" (WxH)

**Zipper Color Options** Please select one:

**Sewn Preview** 

V001