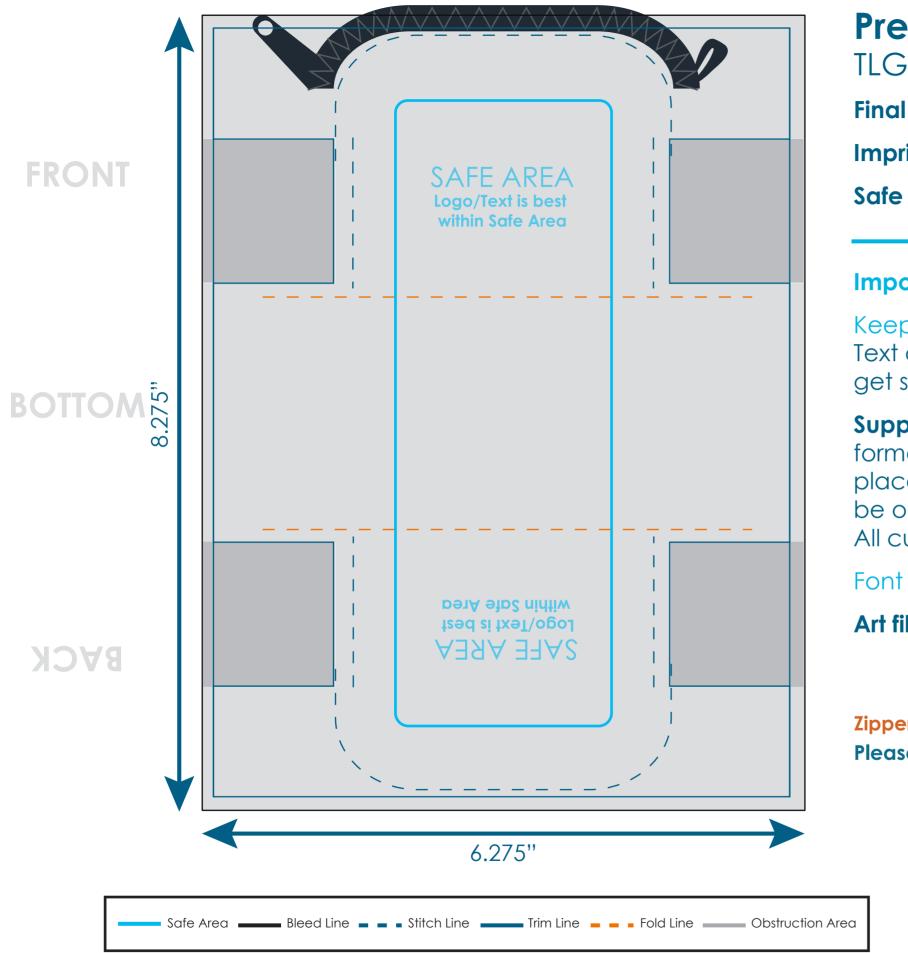

## **Premium Mini Pouch TLG021**

Final product size is approx.: 4"x 3"x 2.5" (WxHxD) Imprint size: 6.275"x 8.275"(WxH) Safe area size: 2.125"x 6.5" (WxH)

## **Important Product Notices**

Keep text and important images within the safe area. Text and images outside of the safe area are likely to get stitched over or trimmed off during production.

Supplied Artwork: Submit print ready artwork in vector format. Accepted file types are AI, EPS, PDF. All placed images MUST be at least 300dpi. All text must be outlined. Up to three PMS colors can be specified. All customer-submitted artwork must be sized at 100%.

Font sizes less than 12pt may not print legibly.

## Art files must be saved at size: 8.275"x 6.275" (WxH)

**Zipper Color Options** Please select one:

**Sewn Preview** 

V001