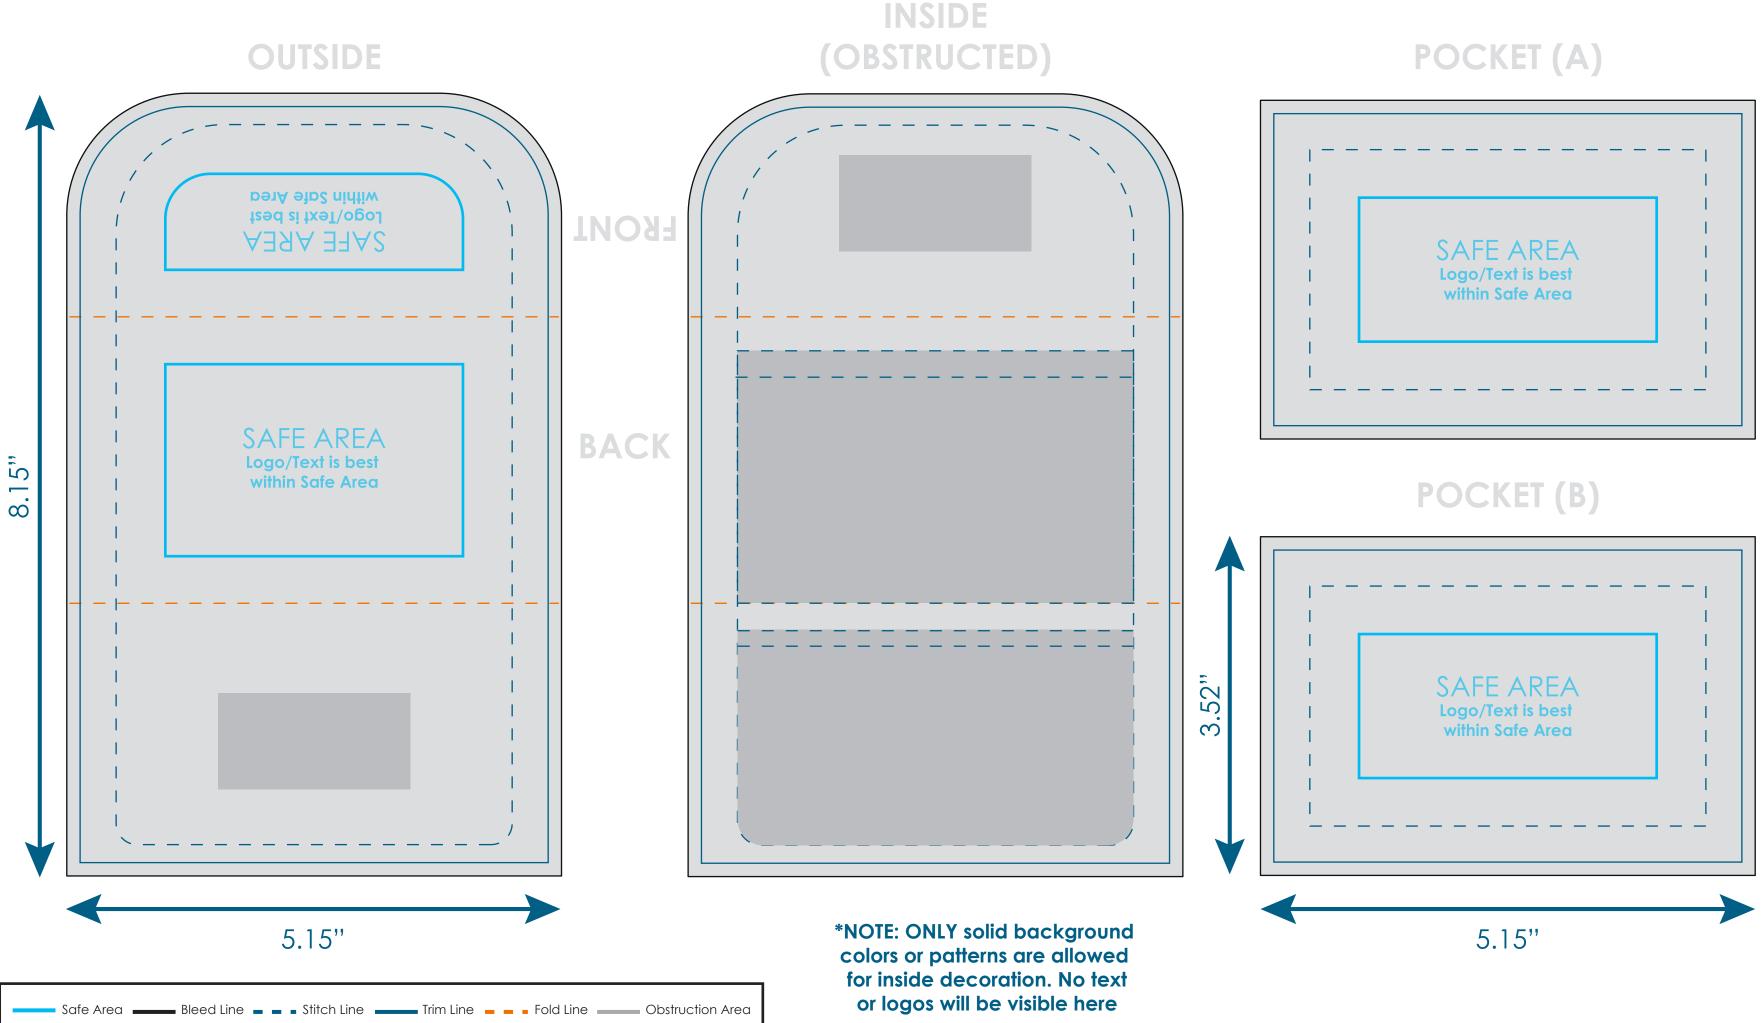

# Premium Tri-Fold Wallet TLG020

**Final product size is approx.:** 4"x 3"x 0.5" (WxHxD)

Imprint size: Outside & Inside: 5.15"x 8.15" (WxH)

Pocket (A & B): 5.15"x 3.52"(WxH)

**Safe area size: Outside Front:** 3.1"x 1" (WxH)

Outside Back: 3.1"x 2" (WxH)

**Pockets:** 3.1"x 1.5"(WxH)

**Important Product Notices** Keep text and important images within the safe area. Text and images outside of the safe area are likely to get stitched over or trimmed off during production. Supplied Artwork: Submit print ready artwork in vector

format. Accepted file types are AI, EPS, PDF. All placed images MUST be at least 300dpi. All text must be outlined. Up to three PMS colors can be specified. All customer-submitted artwork must be sized at 100%.

Font sizes less than 12pt may not print legibly.

# Art files must be saved at size:

**Outside & Inside:** 5.15"x 8.15" (WxH)

**Pocket (A & B):** 5.15"x 3.52"(WxH)

V001