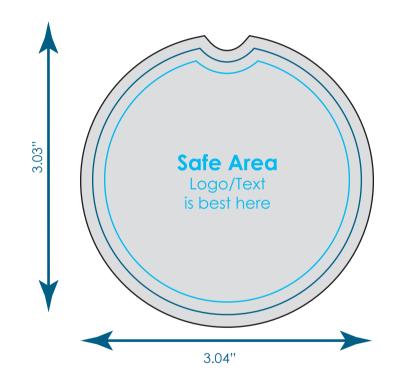

## Acrylic Car 1pc/2pc Coaster TLG011/TLG011P

Final product size is approximately: 2.79"x2.77"x.25" (WxHxD)

**Imprint size:** 3.04"x3.03" (WxH)

**Safe area size:** 2.54"x2.50" (WxH)

Font sizes less than 6pt may not print legibly.

Art files must be saved at size: 3.04"x3.03" (WxH)

Please select one:

COLOR

**PRINT** 

Safe Area
Bleed Line
Trim Line