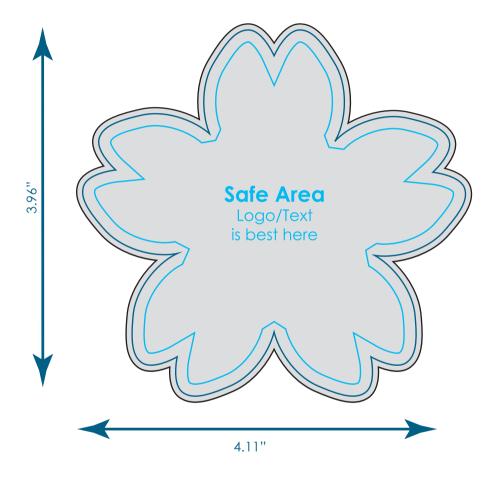

## Flower 1pc/4pc Coaster

TLG008/TLG008P

Final product size is approximately: 3.98"x3.81"x.25" (WxHxD)

**Imprint size:** 4.11"x3.93" (WxH)

**Safe area size:** 3.73"x3.56" (WxH)

## **Important Product Notices**

Keep text and important images within the safe area. Text and images outside of the safe area are likely to get stitched over or trimmed off during production.

Supplied Artwork: Submit print ready artwork in vector format. Accepted file types are AI, EPS, PDF. All placed images MUST be at least 300dpi. All text must be outlined. Up to three PMS colors can be specified. All customer-submitted artwork must be sized at 100%.

Font sizes less than 6pt may not print legibly.

Art files must be saved at size: 4.11"x3.93" (WxH)

Please select one: