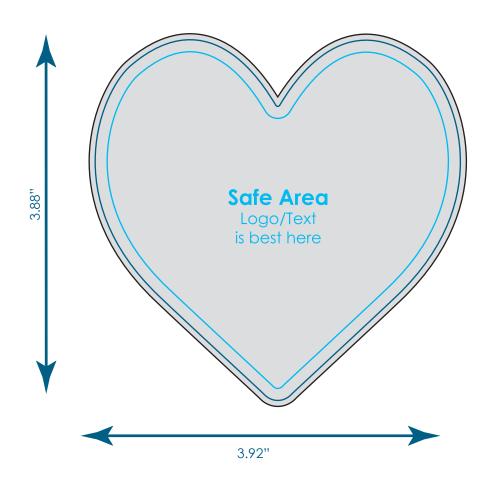

Final product size is approximately: 3.80"x3.75"x.25" (WxHxD)

Imprint size: 3.92"x3.88" (WxH)

Safe area size: 3.55"x3.50" (WxH)

Font sizes less than 6pt may not print legibly.

Art files must be saved at size: 3.92"x3.88" (WxH)