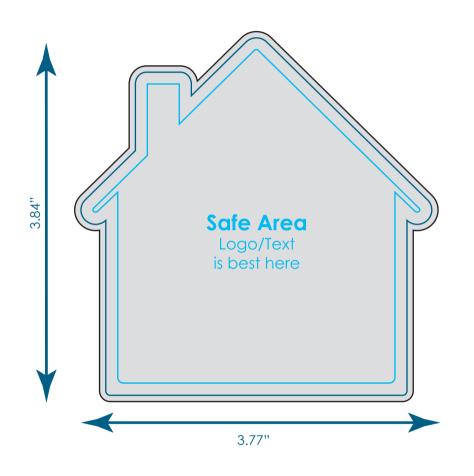

## House 1pc/4pc Coaster TLG005/TLG005

Final product size is approximately: 3.78"x3.84"x.25" (WxHxD)

Imprint size: 3.65"x3.71" (WxH)

Safe area size: 3.40"x3.46" (WxH)

## **Important Product Notices**

Keep text and important images within the safe area. Text and images outside of the safe area are likely to get stitched over or trimmed off during production.

**Supplied Artwork:** Submit print ready artwork in vector format. Accepted file types are AI, EPS, PDF. All placed images MUST be at least 300dpi. All text must be outlined. Up to three PMS colors can be specified. All customer-submitted artwork must be sized at 100%.

Font sizes less than 6pt may not print legibly.

Art files must be saved at size: 3.78"x3.84" (WxH)

Safe Area Bleed Line Trim Line

Please select one: