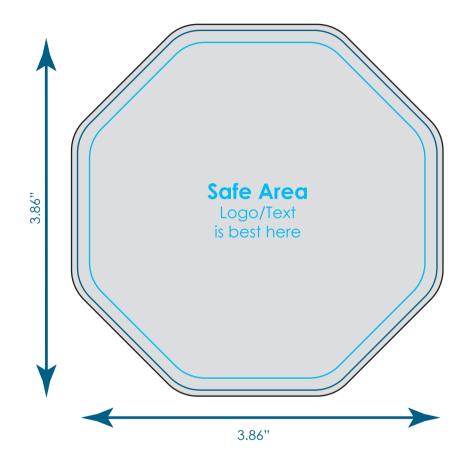

## Octagon 1pc/4pc Coaster

**TLG004** 

Final product size is approximately: 3.74"x3.74"x.25" (WxHxD)

**Imprint size:** 3.86"x3.86" (WxH)

**Safe area size:** 3.49"x3.49" (WxH)

## **Important Product Notices**

Keep text and important images within the safe area. Text and images outside of the safe area are likely to get stitched over or trimmed off during production.

**Supplied Artwork:** Submit print ready artwork in vector format. Accepted file types are AI, EPS, PDF. All placed images MUST be at least 300dpi. All text must be outlined. Up to three PMS colors can be specified. All customer-submitted artwork must be sized at 100%.

Font sizes less than 6pt may not print legibly.

Art files must be saved at size: 3.86"x3.86" (WxH)

Please select one: