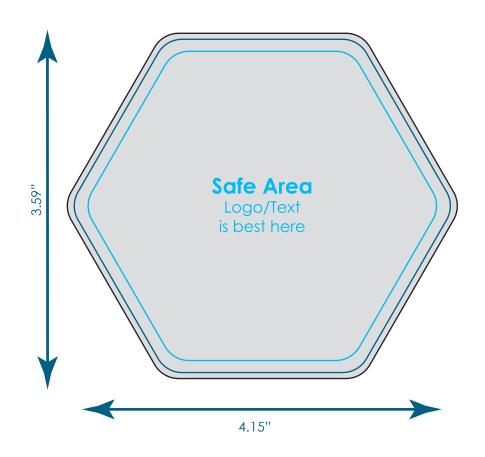

## Hexagon 1pc/4pc Coaster

TLG003/TLG003P

Final product size is approximately: 3.91"x3.46"x.25" (WxHxD)

**Imprint size:** 4.06"x3.59" (WxH)

**Safe area size:** 3.62"x3.21" (WxH)

## **Important Product Notices**

Keep text and important images within the safe area. Text and images outside of the safe area are likely to get stitched over or trimmed off during production.

**Supplied Artwork:** Submit print ready artwork in vector format. Accepted file types are AI, EPS, PDF. All placed images MUST be at least 300dpi. All text must be outlined. Up to three PMS colors can be specified. All customer-submitted artwork must be sized at 100%.

Font sizes less than 6pt may not print legibly.

Art files must be saved at size: 4.06"x3.59" (WxH)

Please select one:

FULL COLOR PRINT