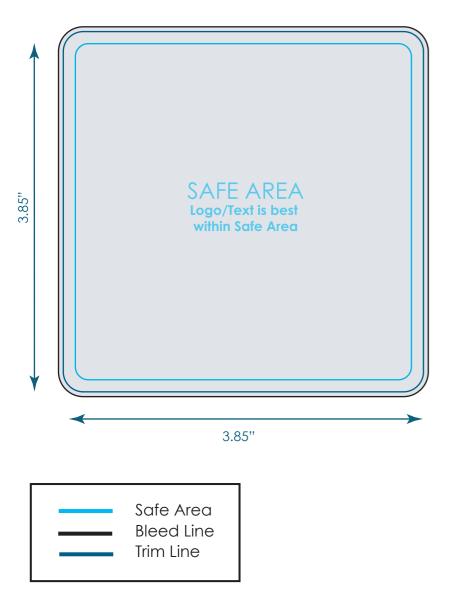

## Square 1pc/4pc Coaster

TLG001/TLG001P

Final product size is approximately: 3.75"x3.75"x.25" (WxHxD)

**Imprint size:** 3.85"x3.85" (WxH)

**Safe area size:** 3.50"x3.50" (WxH)

## **Important Product Notices**

Keep text and important images within the safe area. Text and images outside of the safe area are likely to get stitched over or trimmed off during production.

Supplied Artwork: Submit print ready artwork in vector format. Accepted file types are AI, EPS, PDF. All placed images MUST be at least 300dpi. All text must be outlined. Up to three PMS colors can be specified. All customer-submitted artwork must be sized at 100%.

Font sizes less than 6pt may not print legibly.

Art files must be saved at size: 3.85"x3.85" (WxH)