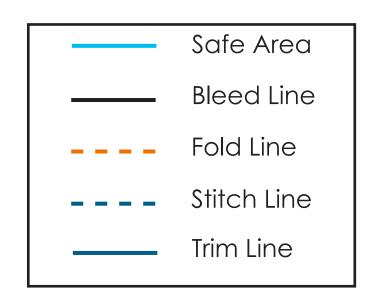

## **Important Product Notices**

Keep text and important images within the safe area.

Text and images outside of the safe area are likely to get stitched over or trimmed off during production.

**Supplied Artwork:** Submit print ready artwork in vector format. Accepted file types are AI, EPS, PDF. All placed images MUST be at least 300dpi. All text must be outlined. All customer-submitted artwork must be sized at 100%.