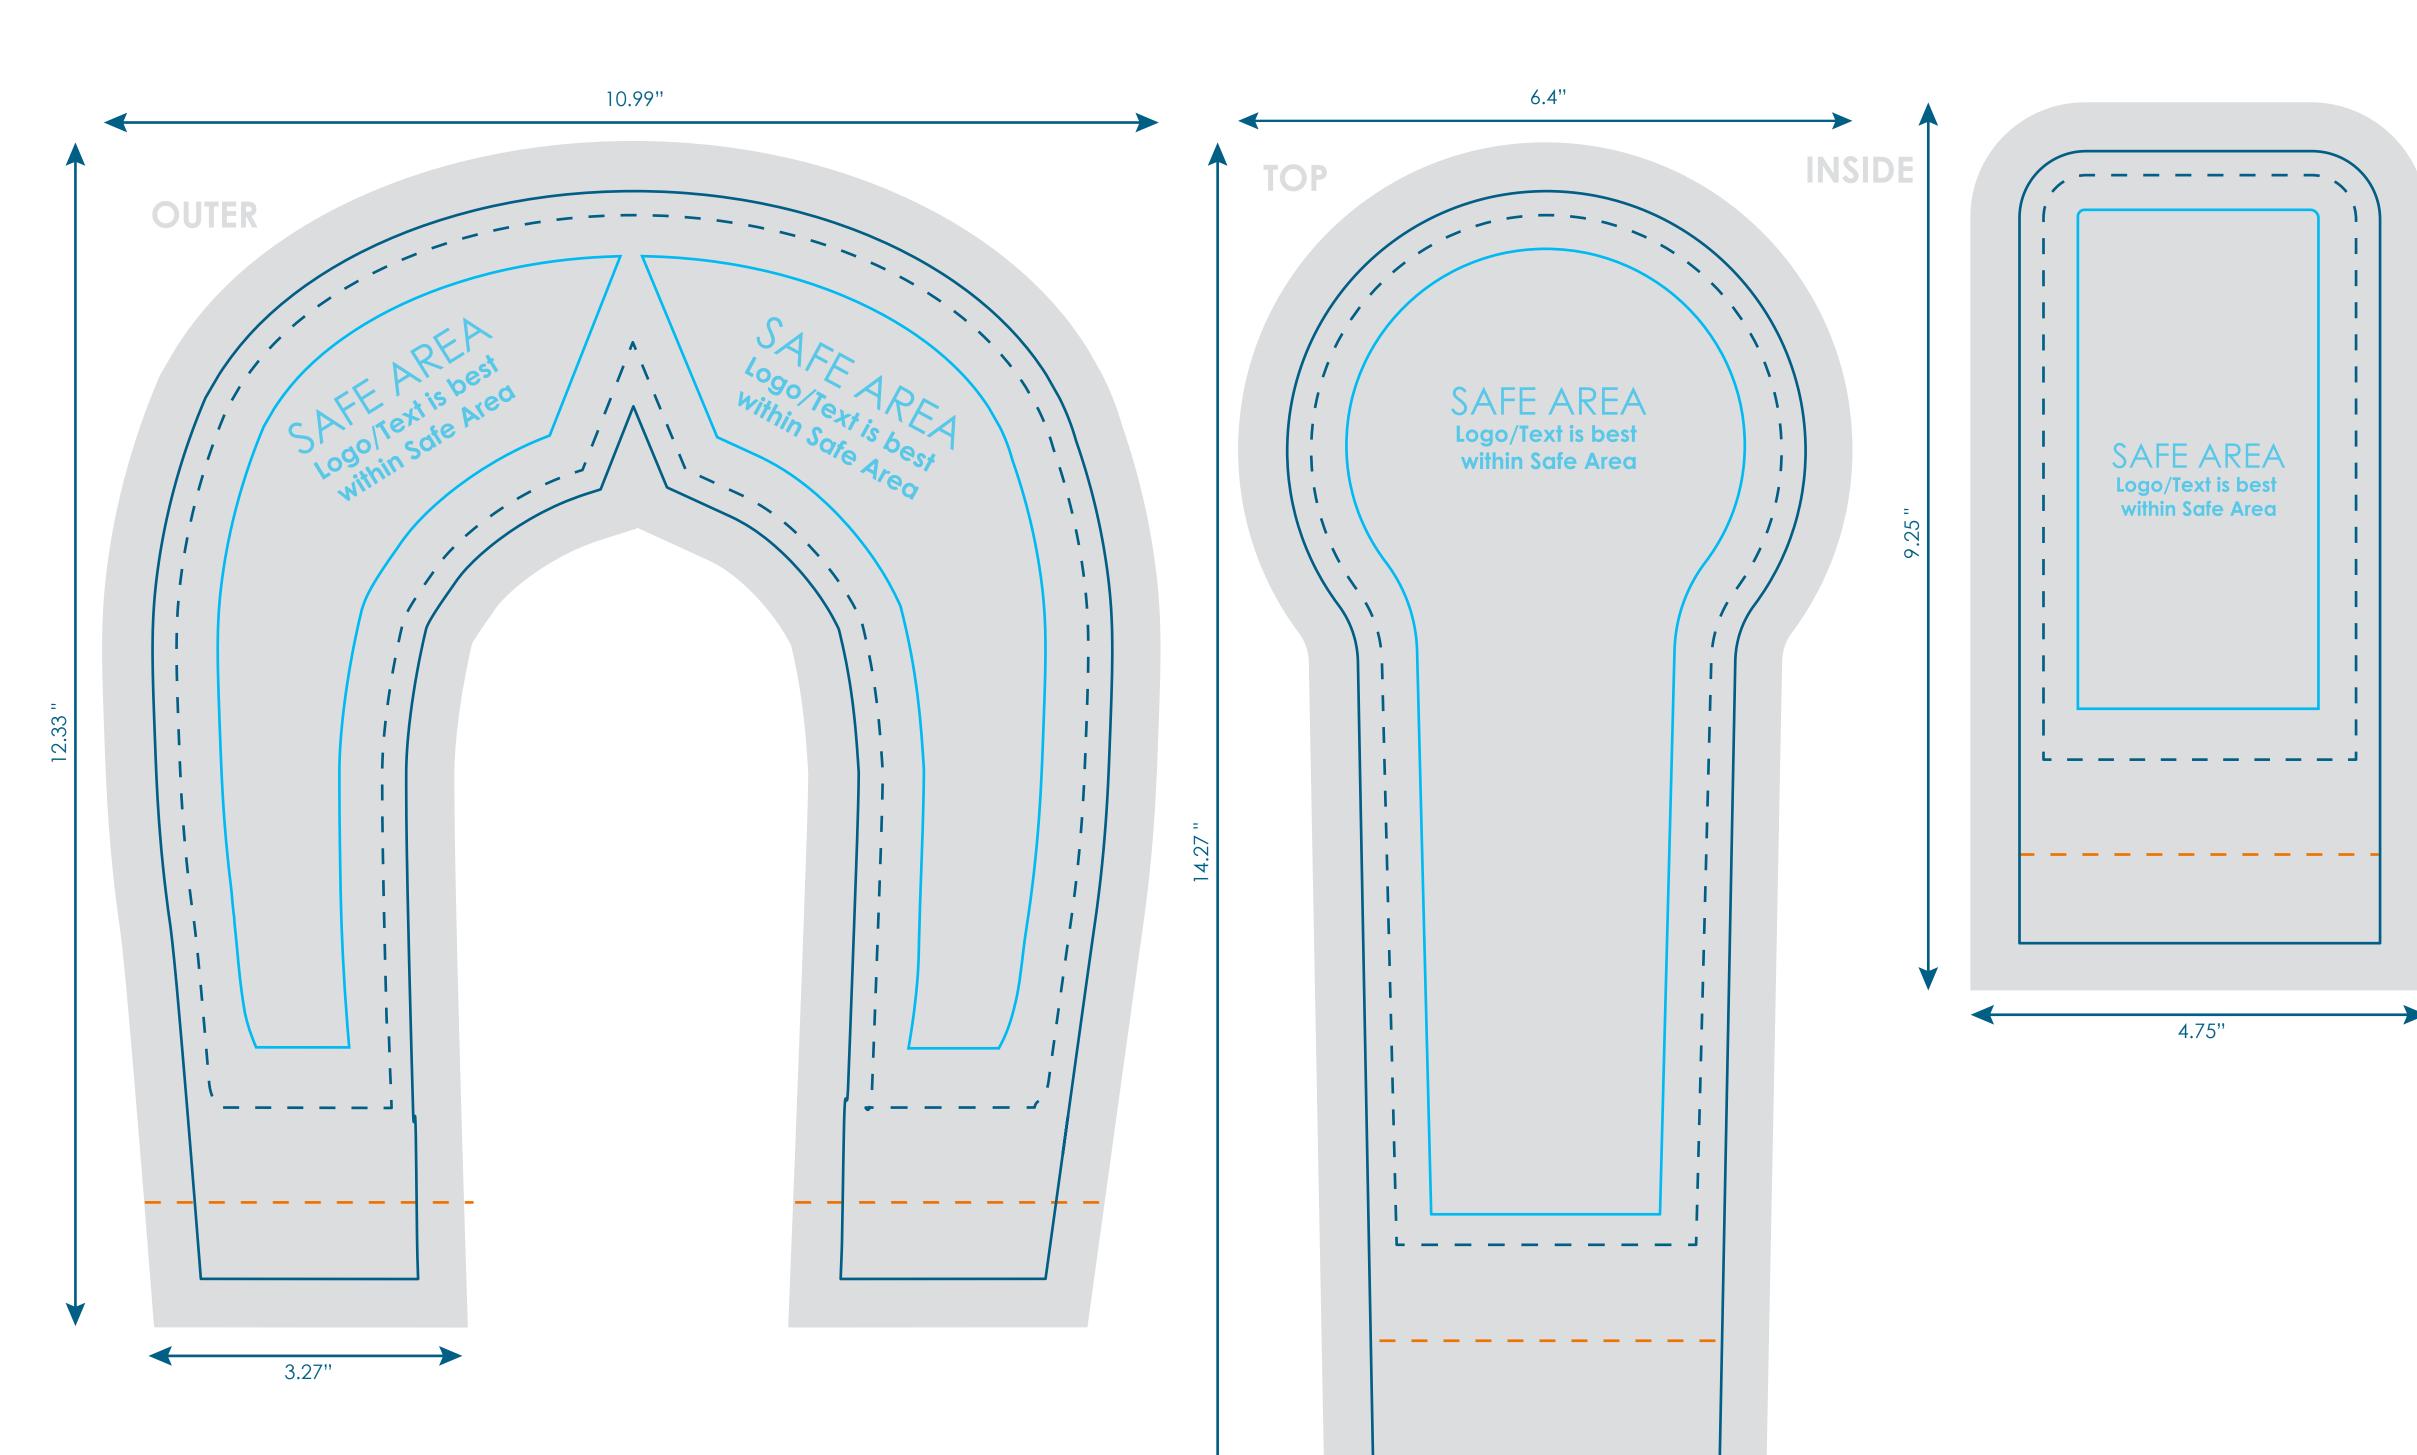

4.59"

**Approximate Final Product Size:** 6.25"x 10.5"x3" (WxHxD)

Outer: Imprint Size: 10.99"x 12.33"(WxH)

Safe Area Size: 4.2"x 8.25"(WxH)

Top: Imprint Size: 6.4"x 14.27"(WxH)

Safe Area Size: 4.15"x 10"(WxH)
Inside: Imprint Size: 4.75"x 9.25"(WxH)

**Safe Area Size:** 2.5"x 5.19"(WxH)

## **Important Product Notices**

Keep text and important images within the safe area.

Text and images outside of the safe area are likely to get stitched over or trimmed off during production.

**Supplied Artwork:** Submit print ready artwork in vector format. Accepted file types are AI, EPS, PDF. All placed images MUST be at least 300dpi. All text must be outlined. All customer-submitted artwork must be sized at 100%.

Font sizes less than 12pt may not print legibly.

## Art files must be saved at size:

Outer Imprint Size: 10.99"x12.33"(WxH)

Top Imprint Size: 6.4"x14.27"(WxH)

Inside Imprint Size: 4.75"x9.25"(WxH)