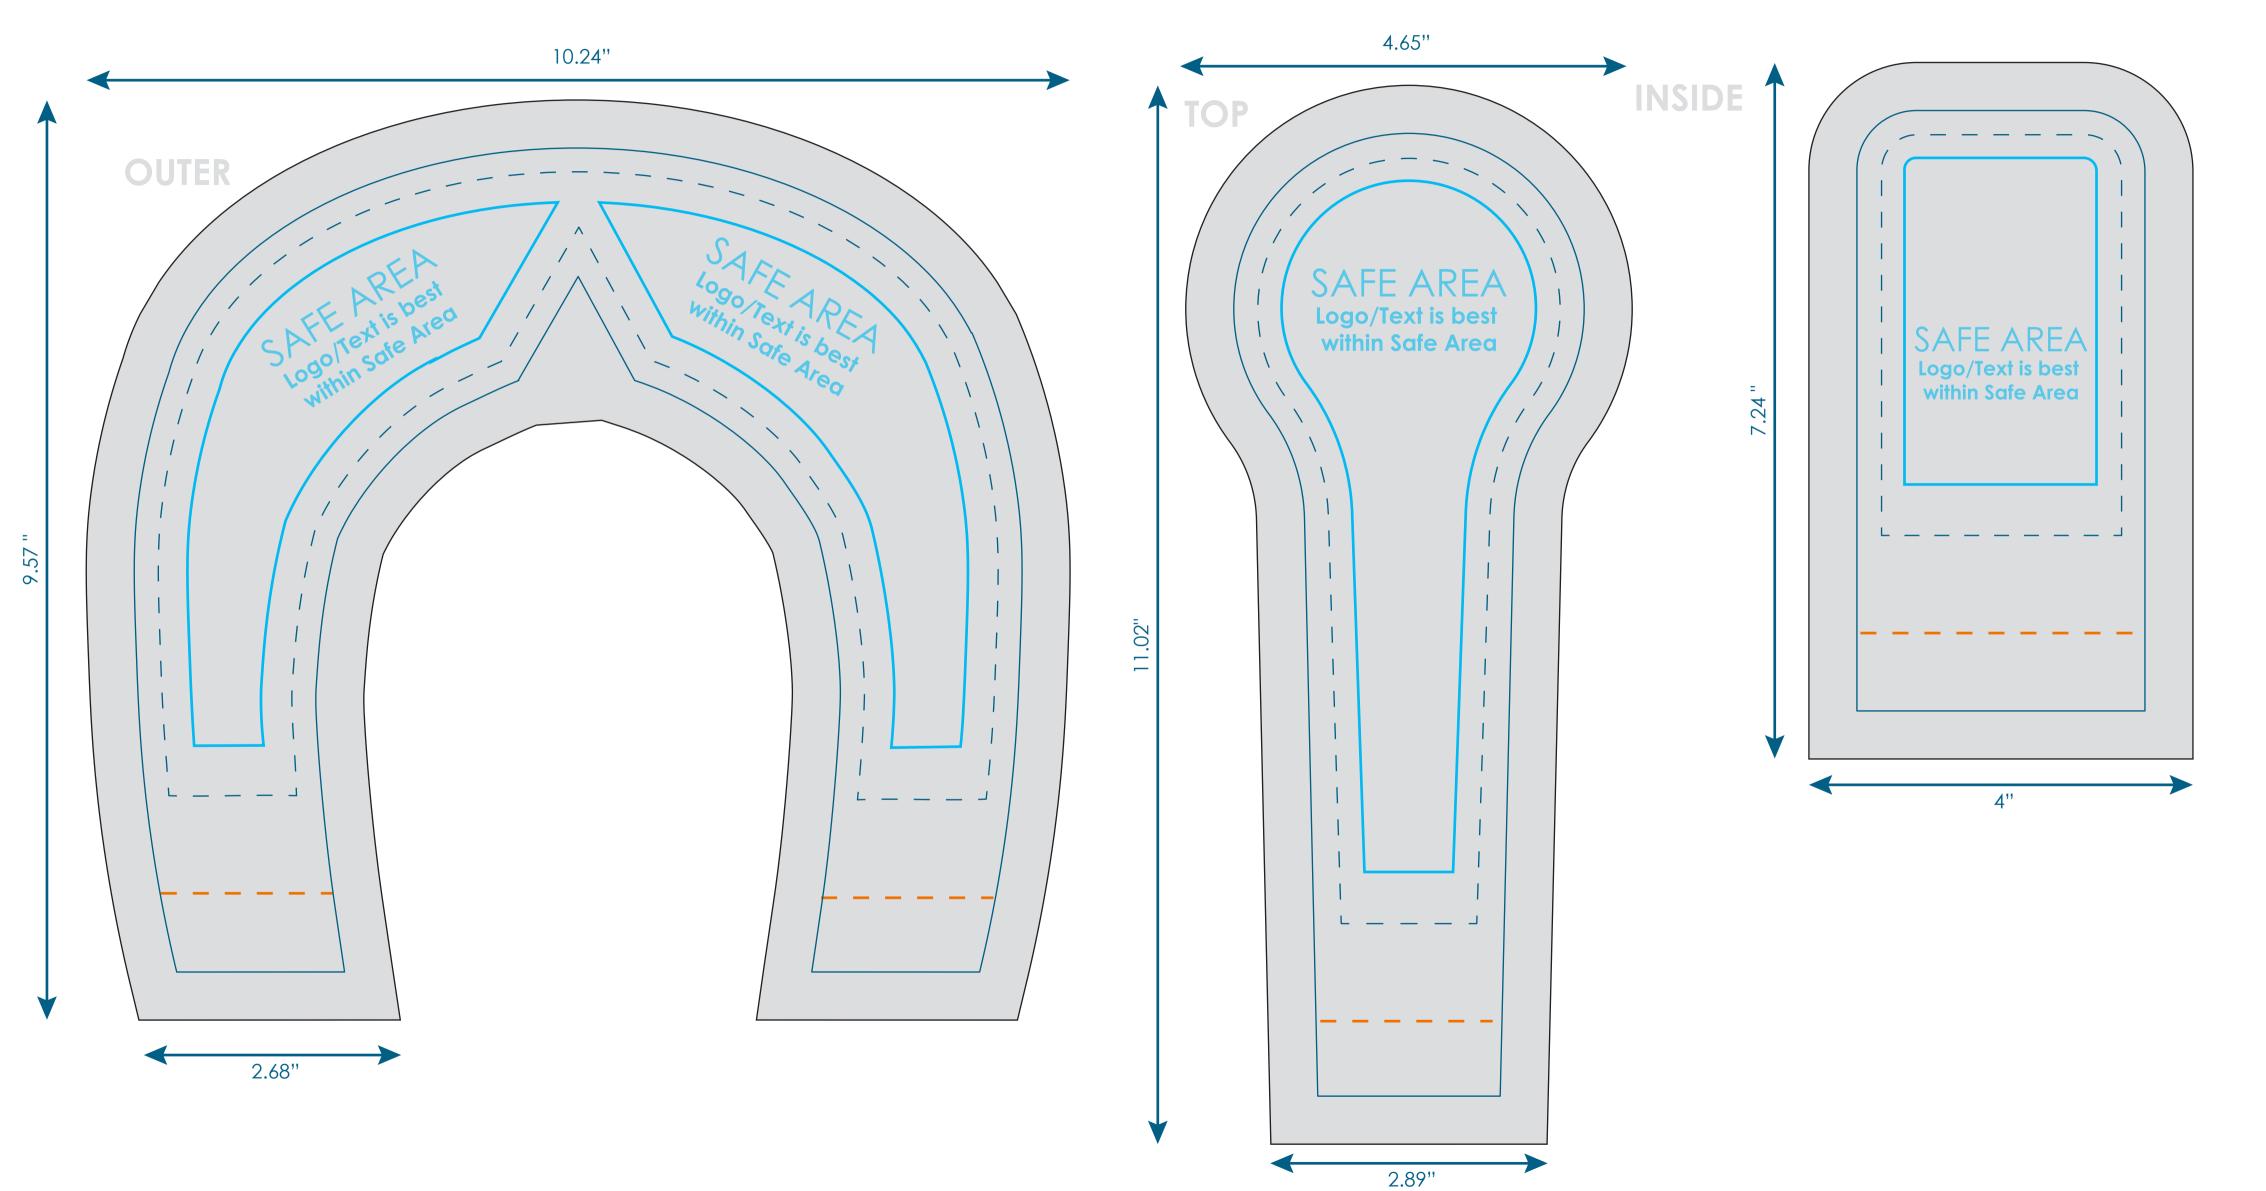

**Approximate Final Product Size:** 4.25"x 7.25"x2"(WxHxD)

Outer: Imprint Size: 10.24"x 9.57"(WxH)
Safe Area Size: 3.84"x 5.67"(WxH)

Top: Imprint Size: 4.65"x 11.02"(WxH)
Safe Area Size: 2.65"x 7.19"(WxH)
Inside: Imprint Size: 4"x 7.24"(WxH)

Safe Area Size: 2"x 3.3"(WxH)

## Art files must be saved at size:

Outer Imprint Size: 10.25"x 9.57"(WxH)

Top Imprint Size: 4.65"x 11.02"(WxH)

Inside Imprint Size: 4"x 7.24"(WxH)