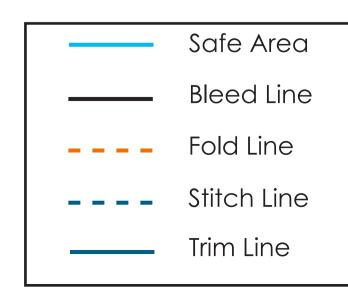

## **Important Product Notices**

Keep text and important images within the safe area.

Text and images outside of the safe area are likely to get stitched over or trimmed off during production.

**Supplied Artwork:** Submit print ready artwork in vector format. Accepted file types are AI, EPS, PDF. All placed images MUST be at least 300dpi. All text must be outlined. All customer-submitted artwork must be sized at 100%.