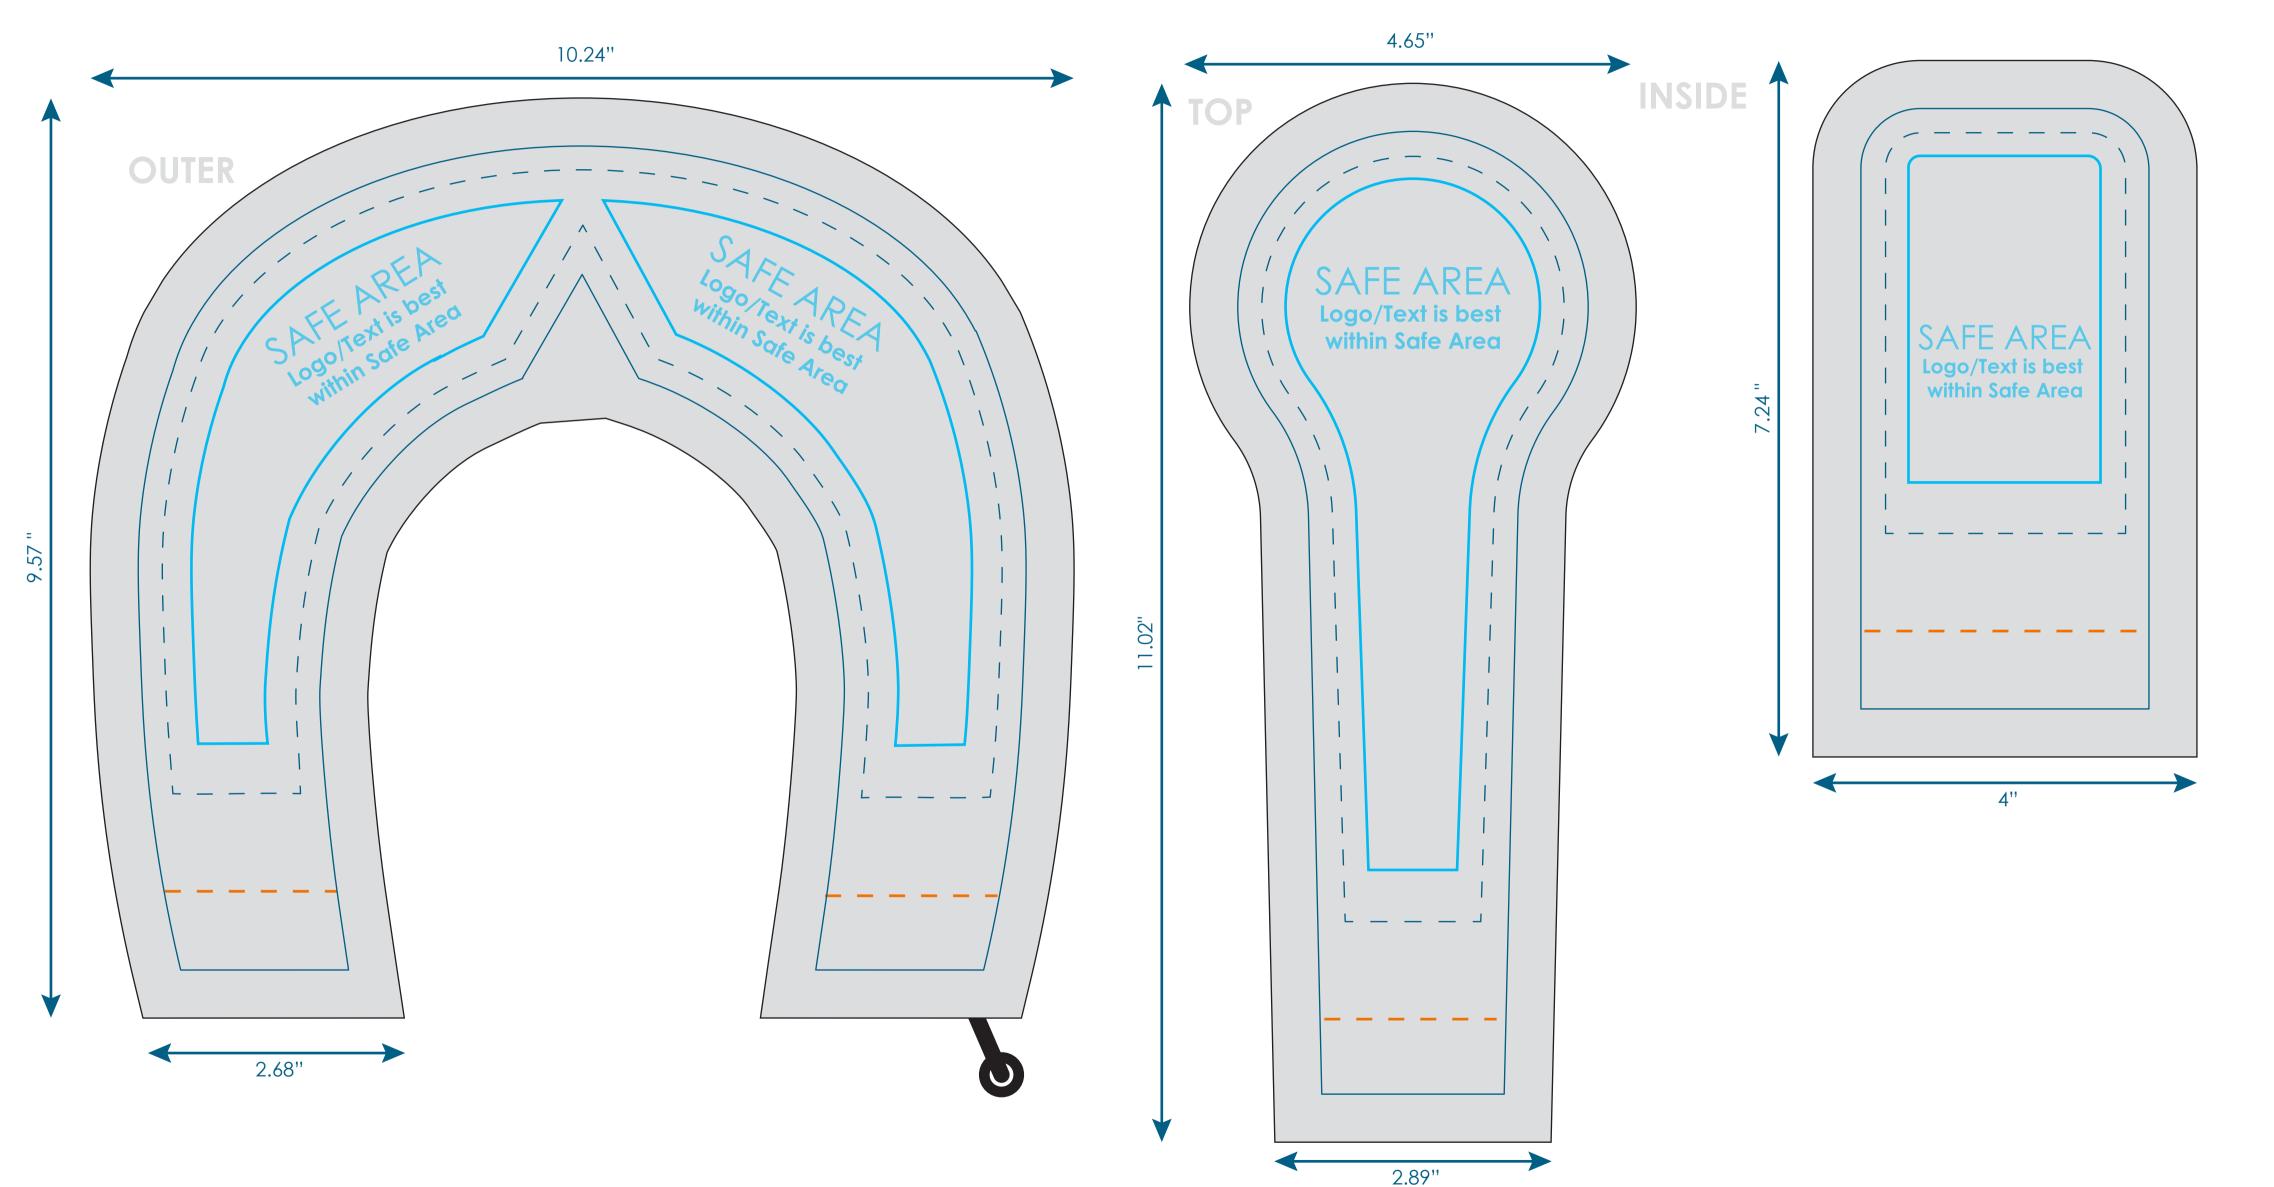

**Approximate Final Product Size:** 4.25"x 7.25"x2"(WxHxD)

Outer: Imprint Size: 10.24"x 9.57"(WxH)
Safe Area Size: 3.84"x 5.67"(WxH)

Top: Imprint Size: 4.65"x 11.02"(WxH)
Safe Area Size: 2.65"x 7.19"(WxH)
Inside: Imprint Size: 4"x 7.24"(WxH)

Safe Area Size: 2"x 3.3"(WxH)

## **Important Product Notices**

Keep text and important images within the safe area.

Text and images outside of the safe area are likely to get stitched over or trimmed off during production.

**Supplied Artwork:** Submit print ready artwork in vector format. Accepted file types are AI, EPS, PDF. All placed images MUST be at least 300dpi. All text must be outlined. All customer-submitted artwork must be sized at 100%.

## Art files must be saved at size:

Outer Imprint Size: 10.25"x 9.57"(WxH)

Top Imprint Size: 4.65"x 11.02"(WxH)

Inside Imprint Size: 4"x 7.24"(WxH)