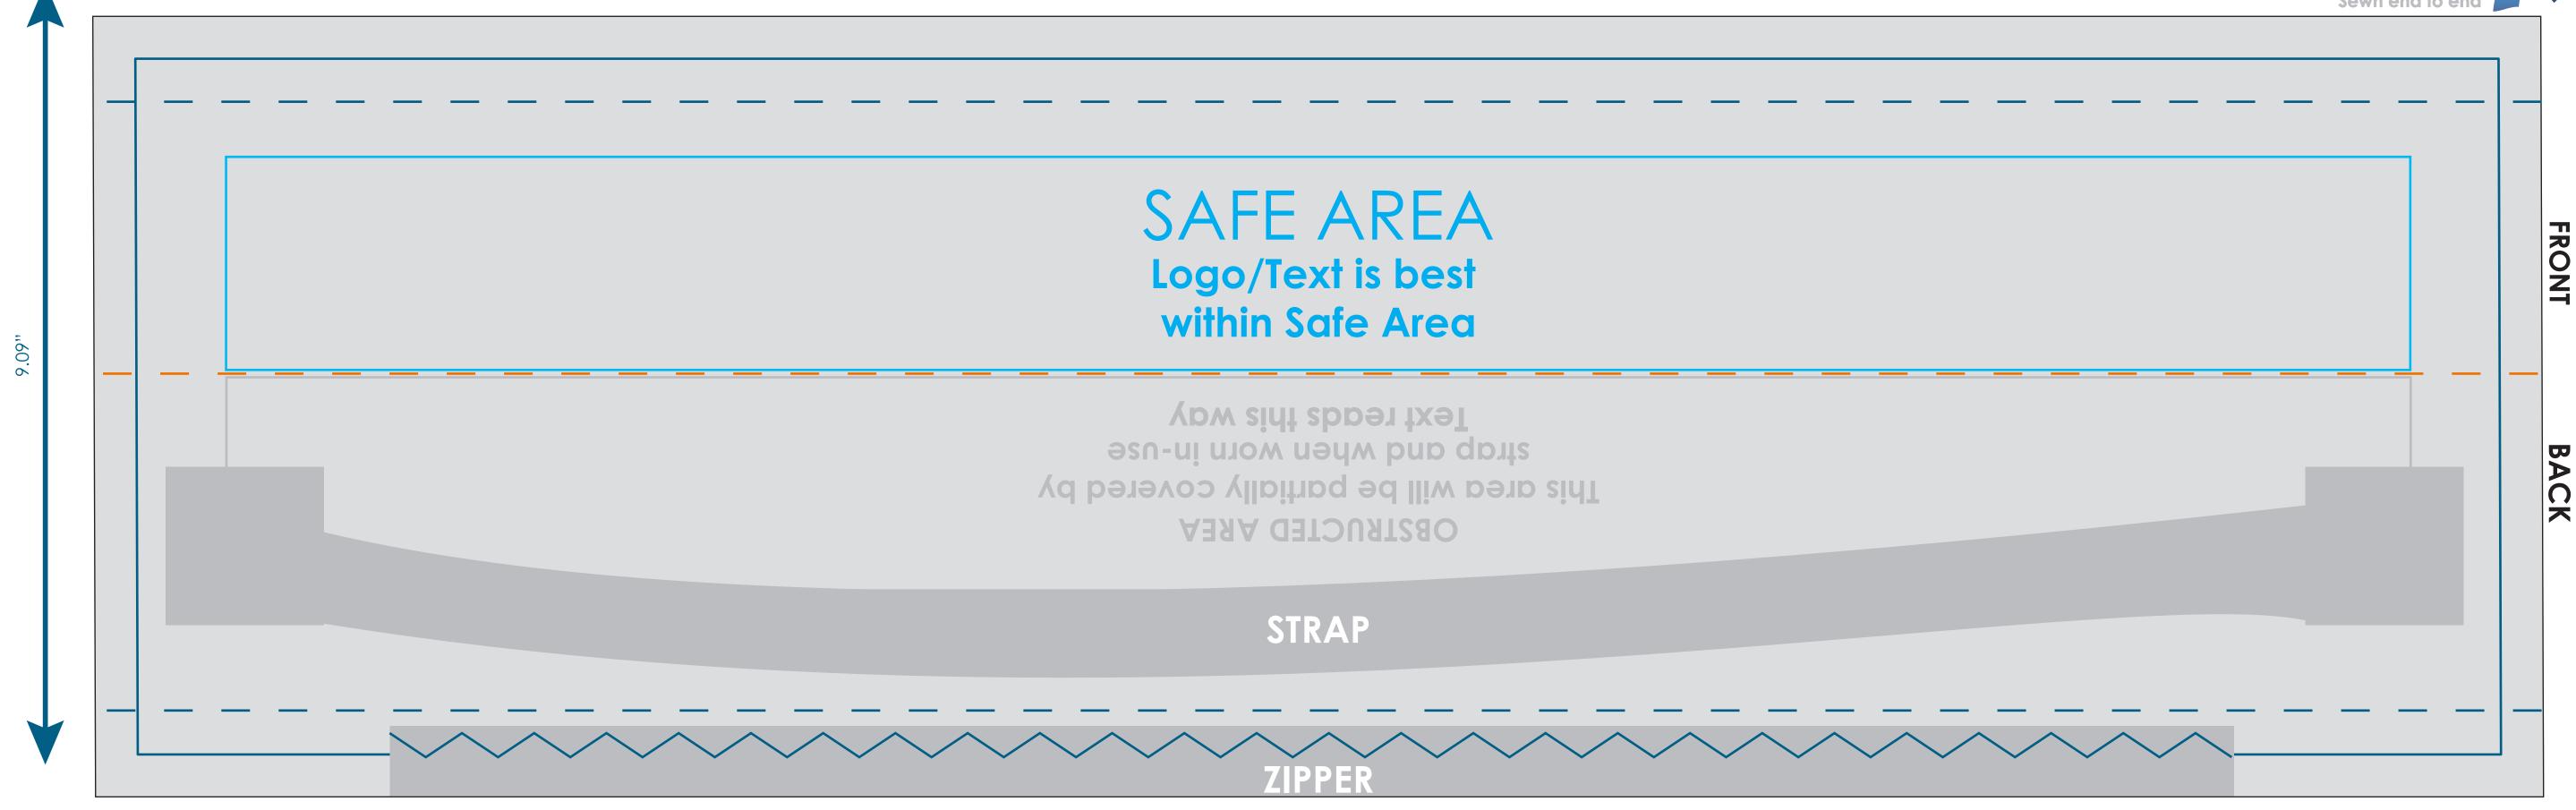

G E A R

Final Product Size when Finished: 26" x 2.25" (WxH)

Imprint size: Body: 28.52" x 9.09"(WxH) Sides: 3.5" x 3.5 (WxH)

**Safe Area Size: Body:** 2" x 10.25"(WxH) **Sides:** 1.5" x 1.5" (WxH)

## **Important Product Notices**

Keep text and important images within the safe area. Text and images outside of the safe area are likely to get stitched over or trimmed off during production.

**Supplied Artwork:** Submit print ready artwork in vector format. Accepted file types are AI, EPS, PDF. All placed images MUST be at least 300dpi. All text must be outlined. All customer-submitted artwork must be sized at 100%.

Font sizes less than 12pt may not print legibly.

Art files must be saved at size: Body: 28.52"x 9.09"(WxH) Sides: 3.5"x 3.5" (WxH)

Sewn end to end