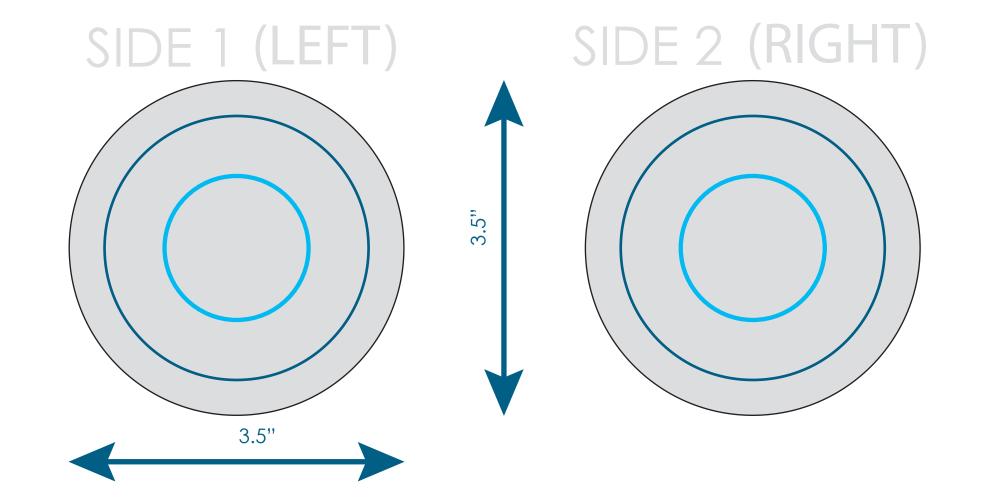

G E A R

Final Product Size when Finished: 26" x 2.25" (WxH)

Imprint size: Body: 28.52" x 9.09"(WxH) Sides: 3.5" x 3.5 (WxH)

**Safe Area Size: Body:** 2" x 10.25"(WxH) **Sides:** 1.5" x 1.5" (WxH)

Font sizes less than 12pt may not print legibly.

Art files must be saved at size: Body: 28.52"x 9.09"(WxH) Sides: 3.5"x 3.5" (WxH)

Sewn end to end