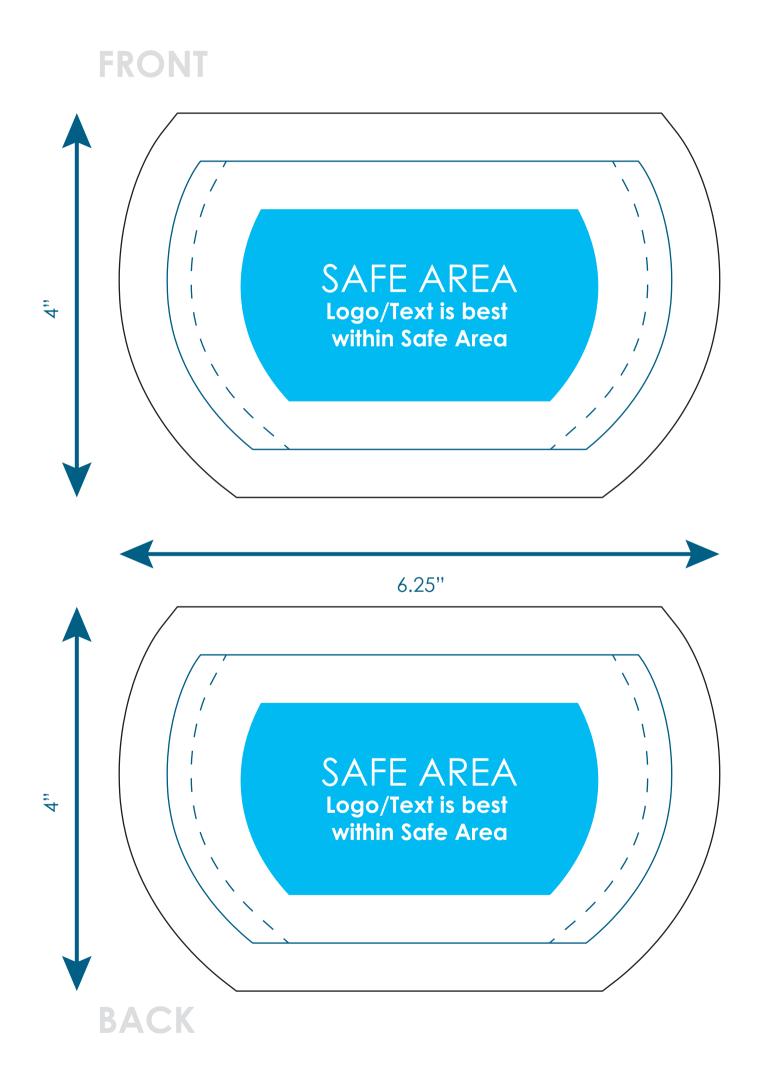

FLT011

Final Product Size: 4.5"x3"(WxH) Imprint size: 6.25"x4"(WxH) Safe Area Size: 5.25"x3"(WxH)

## **Important Product Notices**

Keep text and important images within the safe area. Text and images outside of the safe area are likely to get stitched over or trimmed off during production. Check artwork orientation for sides to print legibly right-side up.

Font sizes less than 12pt may not print legibly. Art files must be saved at size: 6.25"x4"(WxH)