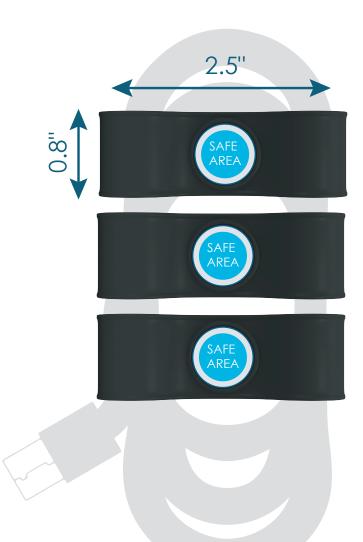

## Toddy Tie Cord Organizer

TTA042

Final product size is approximately: 2.5"x0.8" (WxH)

Imprint size: 0.63"x0.63" (WxH)

Safe area size: 0.5"x0.5" (WxH)

## **Important Product Notices**

Keep text and important images within the safe area. Text and images outside of the safe area are likely to get trimmed off during production.

**Supplied Artwork:** Submit print ready artwork in vector format. Accepted file types are AI, EPS, PDF. All placed images MUST be at least 300dpi. All text must be outlined. All customer-submitted artwork must be sized at 100%.

Font sizes less than 6pt may not print legibly.

Art files must be saved at size: 0.63"x0.63" (WxH)

Toddy Tie Color Options Mark your choice:

Gray