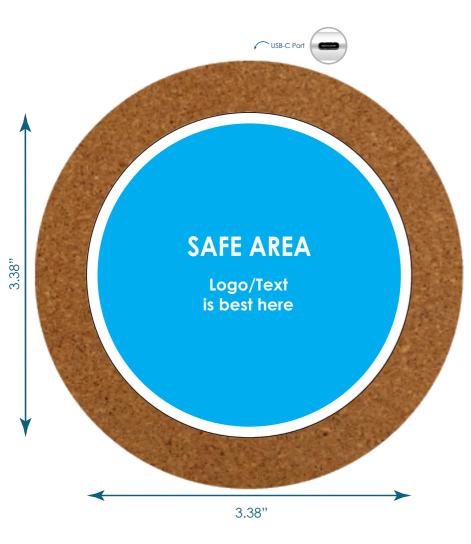

## Cork Wireless Charger (15W)

WCH004

Final product size is approximately: 4.45"x.53" (Dia.xH)

Imprint size: 3.45" (Dia.)

Safe area size: 3.1" (Dia.)

## **Important Product Notices**

Keep text and important images within the safe area. Text and images outside of the safe area are likely to get trimmed off during production.

**Supplied Artwork:** Submit print ready artwork in vector format. Accepted file types are AI, EPS, PDF. All placed images MUST be at least 300dpi. All text must be outlined. Up to three PMS colors can be specified. All customer-submitted artwork must be sized at 100%.

Font sizes less than 6pt may not print legibly.

Art files must be saved at size: 3.45" (Dia.)