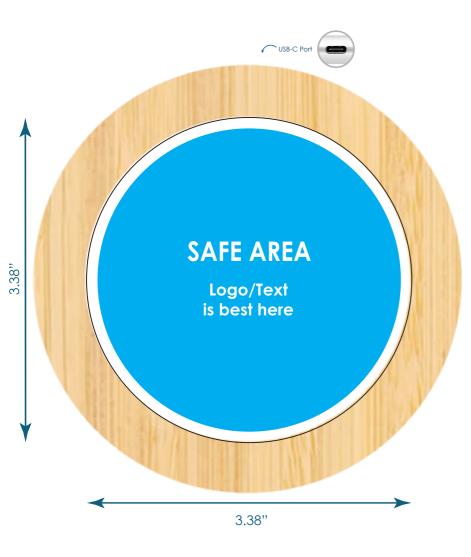

## **Bamboo Wireless Charger (15W)**

WCH003

Final product size is approximately: 4.45"x.53" (Dia.xH)

Imprint size: 3.45" (Dia.)

Safe area size: 3.1" (Dia.)

Font sizes less than 6pt may not print legibly.

Art files must be saved at size: 3.45" (Dia.)