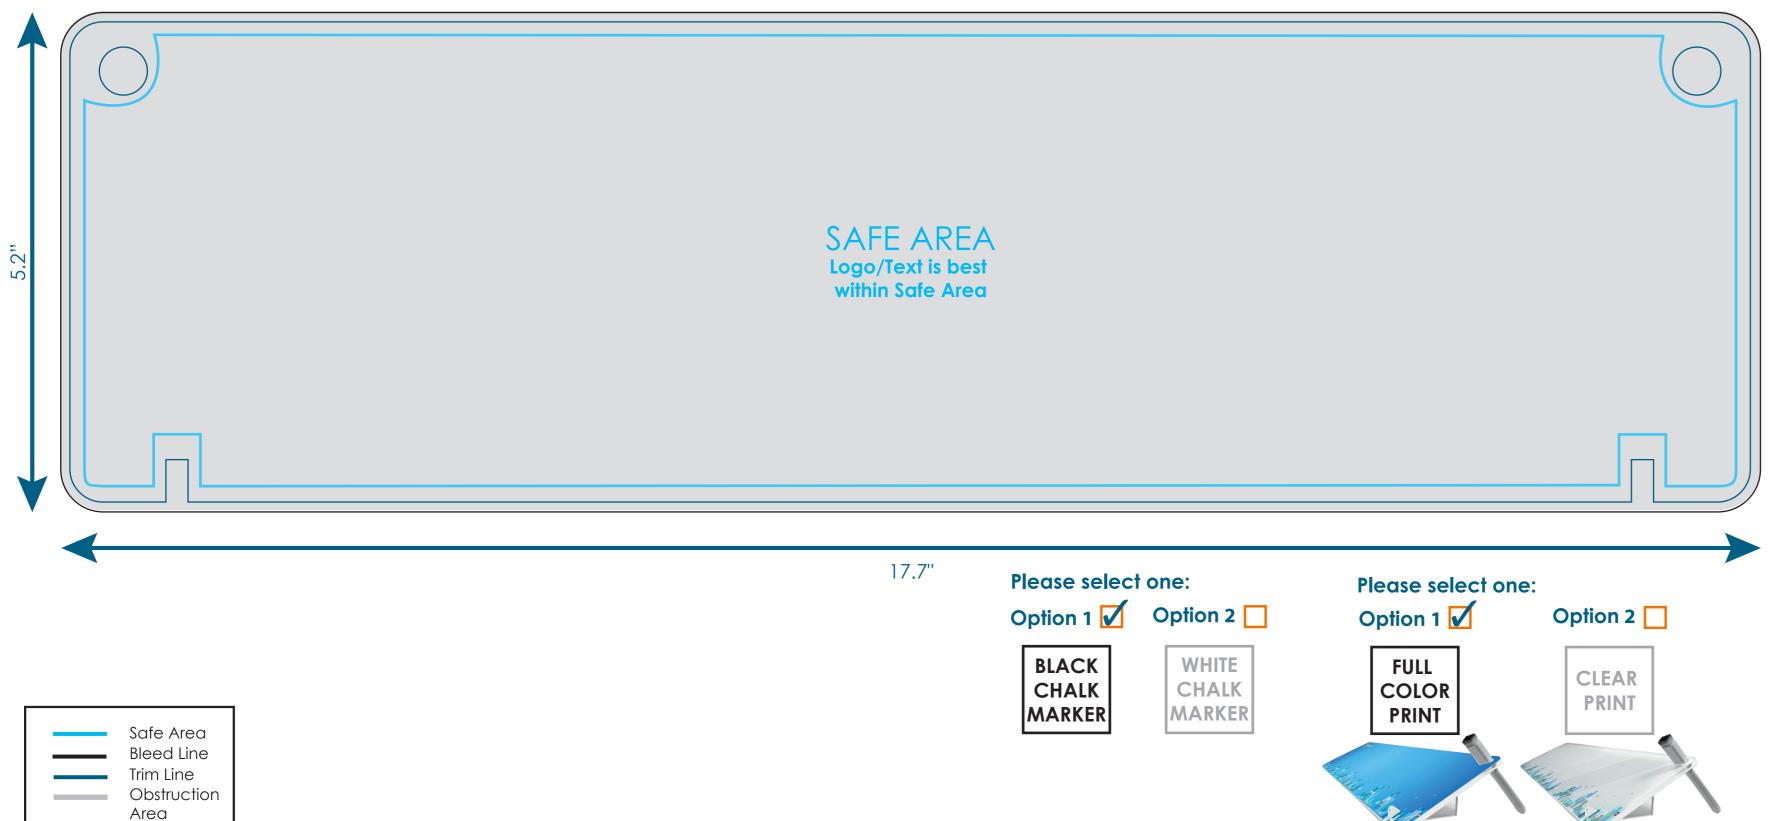

## Premium Acrylic Dry Erase Boogie Board

TTA090

Final Product Size: 17.5"x 5"x .22" (WxHxD)

**Imprint size:** 17.7"× 5.2" (WxH)

Safe Area Size: Front: 17"x 4.5" (WxH)

## **Important Product Notices**

Keep text and important images within the safe area. Text and images outside of the safe area are likely to get trimmed off in finishing.

**Full Color Print Artwork:** Submit print ready artwork in vector format. Accepted file types are AI, EPS, PDF. All placed images MUST be at least 300dpi. All text must be outlined. Up to THREE PMS colors can be matched. All customer-submitted artwork must be sized at 100%.

**Clear Print Artwork:** Submit print ready artwork highly recommended in Vector Format. Accepted file types are AI, EPS, PDF. All text must be outlined. Up to THREE PMS colors can be matched. All customer-submitted artwork must be sized at 100%.

Font sizes less than 6pt may not print legibly.

Art files must be saved at size: 17.7"x 5.2" (WxH)