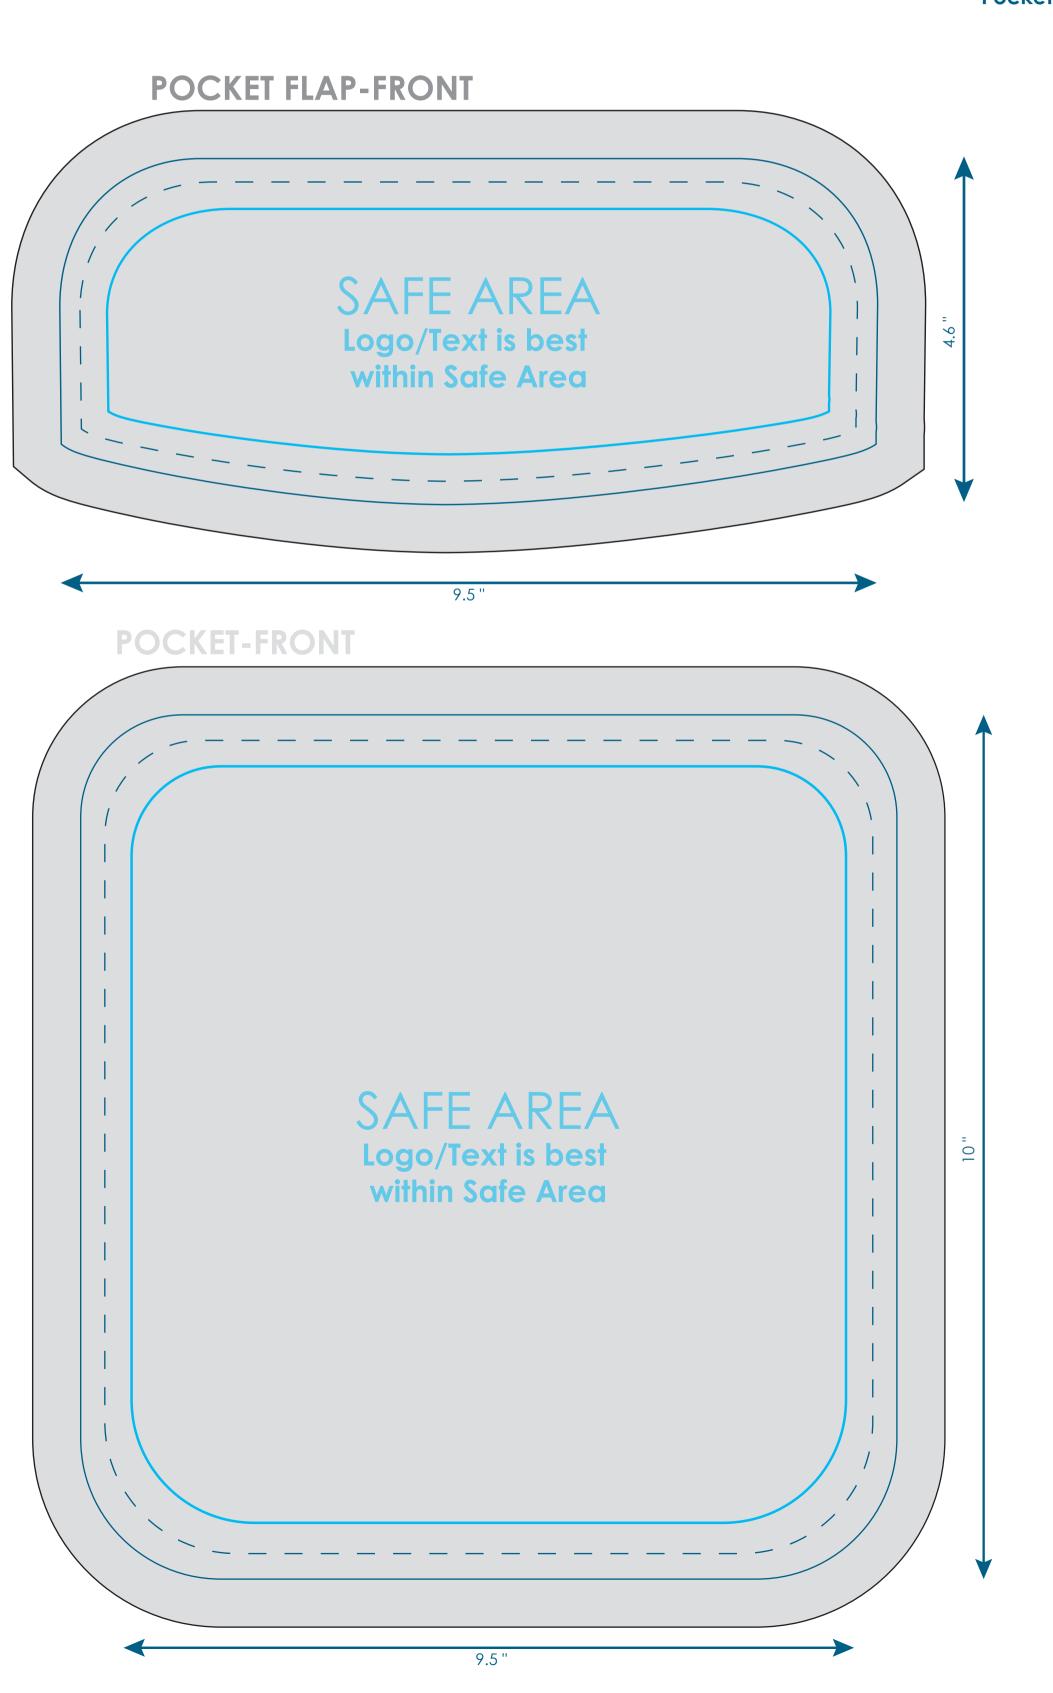

Final product size is approximately: 8.5"Wx11.5"H

Imprint size:

Pocket-Front: 9.5"W x 10"H

Base-Backside: 9.5"W x 12.5"H

Pocket Flap-Front: 9.5"W x 4.6"H

Safe area size:

Pocket-Front: 7.4"W  $\times$  7.8"H

Base-Backside: 7.4"W  $\times$  10"H

Pocket Flap-Front: 7.5"W  $\times$  2.5"H

## **Important Product Notices**

Keep text and important images within the safe area. Text and images outside of the safe area are likely to get stiched over or trimmed off during production.

**Supplied Artwork:** Submit print ready artwork in vector format. Accepted file types are AI, EPS, PDF. All placed images MUST be at least 300dpi. All text must be outlined. All customer-submitted artwork must be sized at 100%.

Font sizes less than 12pt may not print legibly. Please aviod thin weighted text.

Art files must be saved with bleed at size:

Pocket-Front: 9.5"W x 10"H

Base-Backside: 9.5"W x 12.5"H

Pocket Flap-Front: 9.5"W x 4.6"H