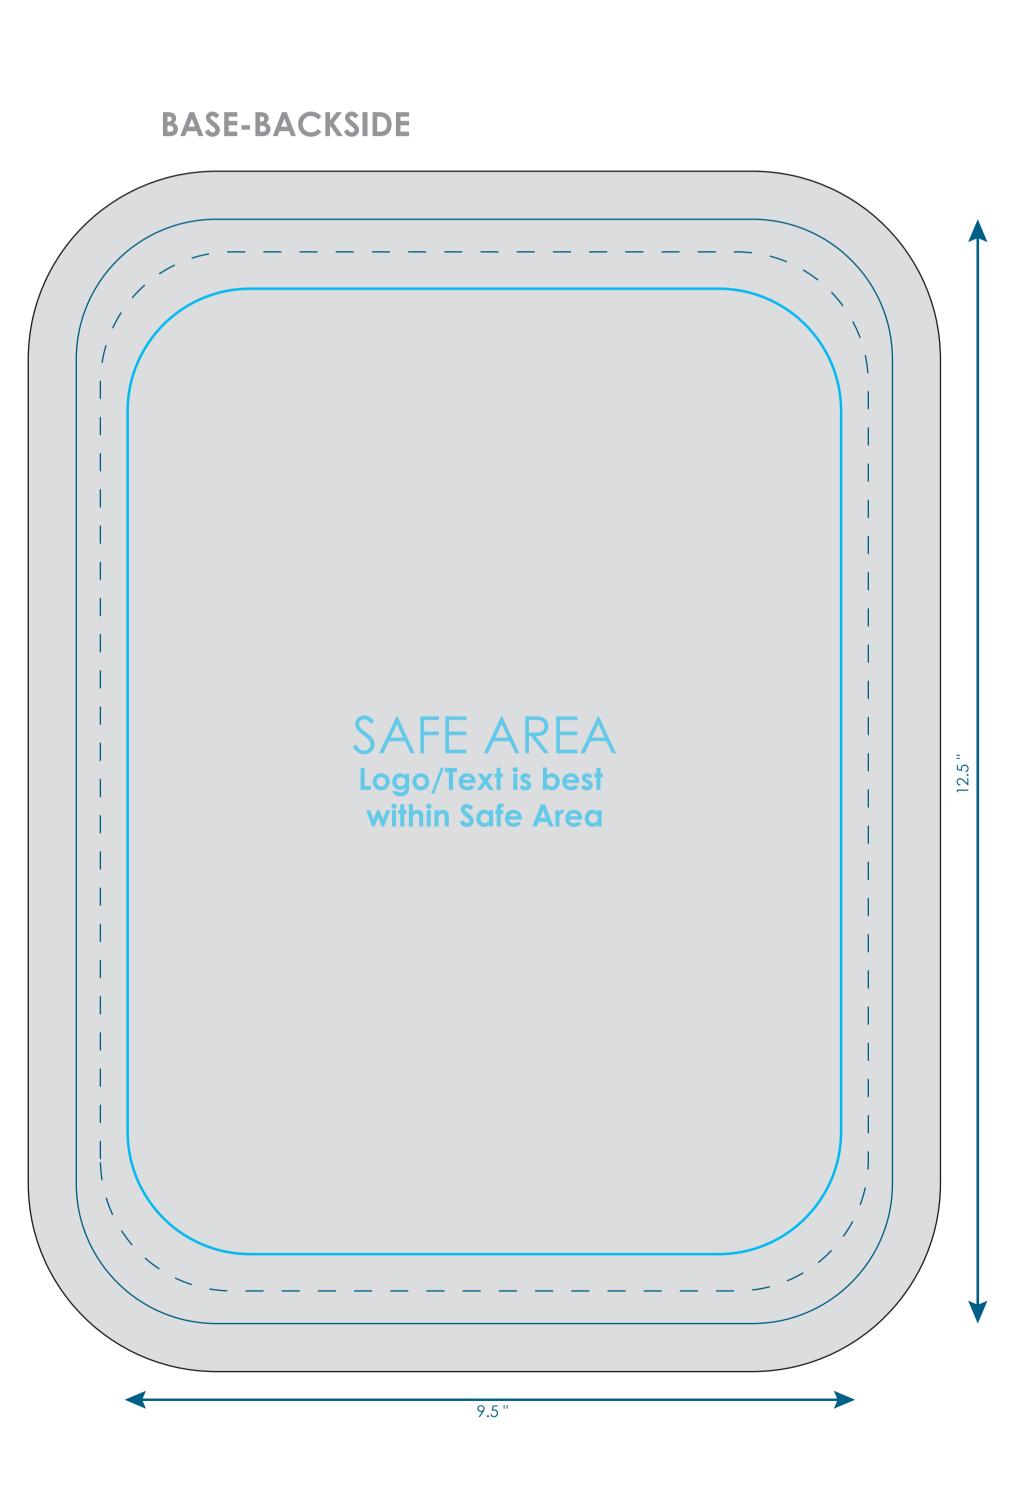

Final product size is approximately: 8.5"Wx11.5"H

Imprint size:

Pocket-Front: 9.5"W x 10"H

Base-Backside: 9.5"W x 12.5"H

Pocket Flap-Front: 9.5"W x 4.6"H

Safe area size:

Pocket-Front: 7.4"W  $\times$  7.8"H

Base-Backside: 7.4"W  $\times$  10"H

Pocket Flap-Front: 7.5"W  $\times$  2.5"H

## **Important Product Notices**

Keep text and important images within the safe area. Text and images outside of the safe area are likely to get stiched over or trimmed off during production.

**Supplied Artwork:** Submit print ready artwork in vector format. Accepted file types are AI, EPS, PDF. All placed images MUST be at least 300dpi. All text must be outlined. All customer-submitted artwork must be sized at 100%.

Font sizes less than 12pt may not print legibly. Please aviod thin weighted text.

Art files must be saved with bleed at size:

Pocket-Front: 9.5"W x 10"H

Base-Backside: 9.5"W x 12.5"H

Pocket Flap-Front: 9.5"W x 4.6"H