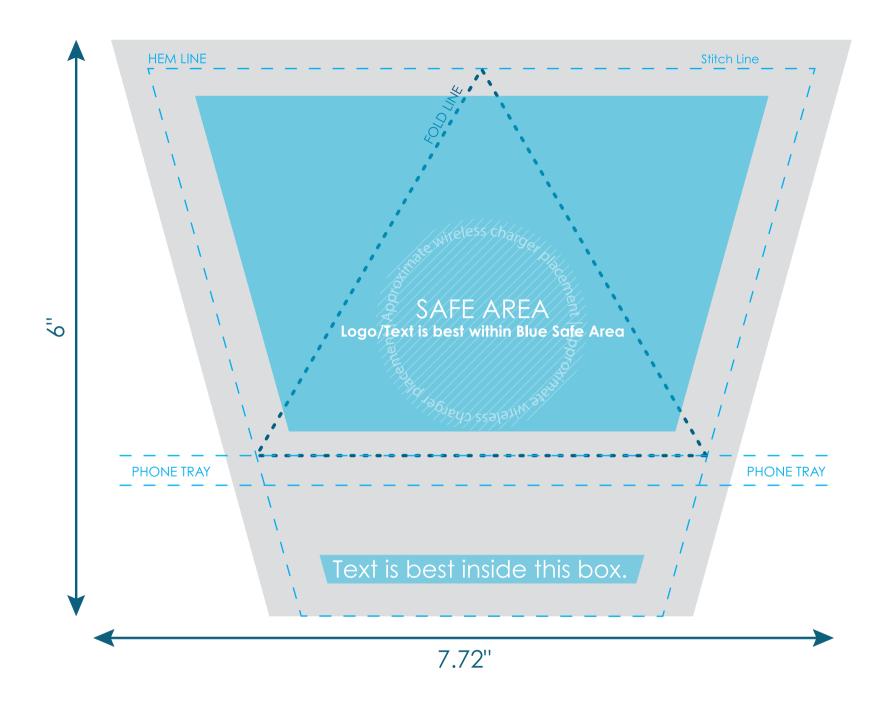

## The Wedge™ Mobile Device Stand with Built-in Wireless Charger TTA065

Final product size is approximately: 4"x5"x3.5" (WxHxD)

Imprint size: 7.72"x6" (WxH)

**Safe area size:** 6.29"x3.42" (WxH)

## **Important Product Notices**

Keep text and important images within the safe area. Text and images outside of the safe area are likely to get trimmed off during production.

Supplied Artwork: Submit print ready artwork in vector format. Accepted file types are AI, EPS, PDF. All placed images MUST be at least 300dpi. All text must be outlined. Up to three PMS colors can be specified. All customer-submitted artwork must be sized at 100%.

Font sizes less than 12pt may not print legibly.

Art files must be saved at size: 7.72"x6" (WxH)