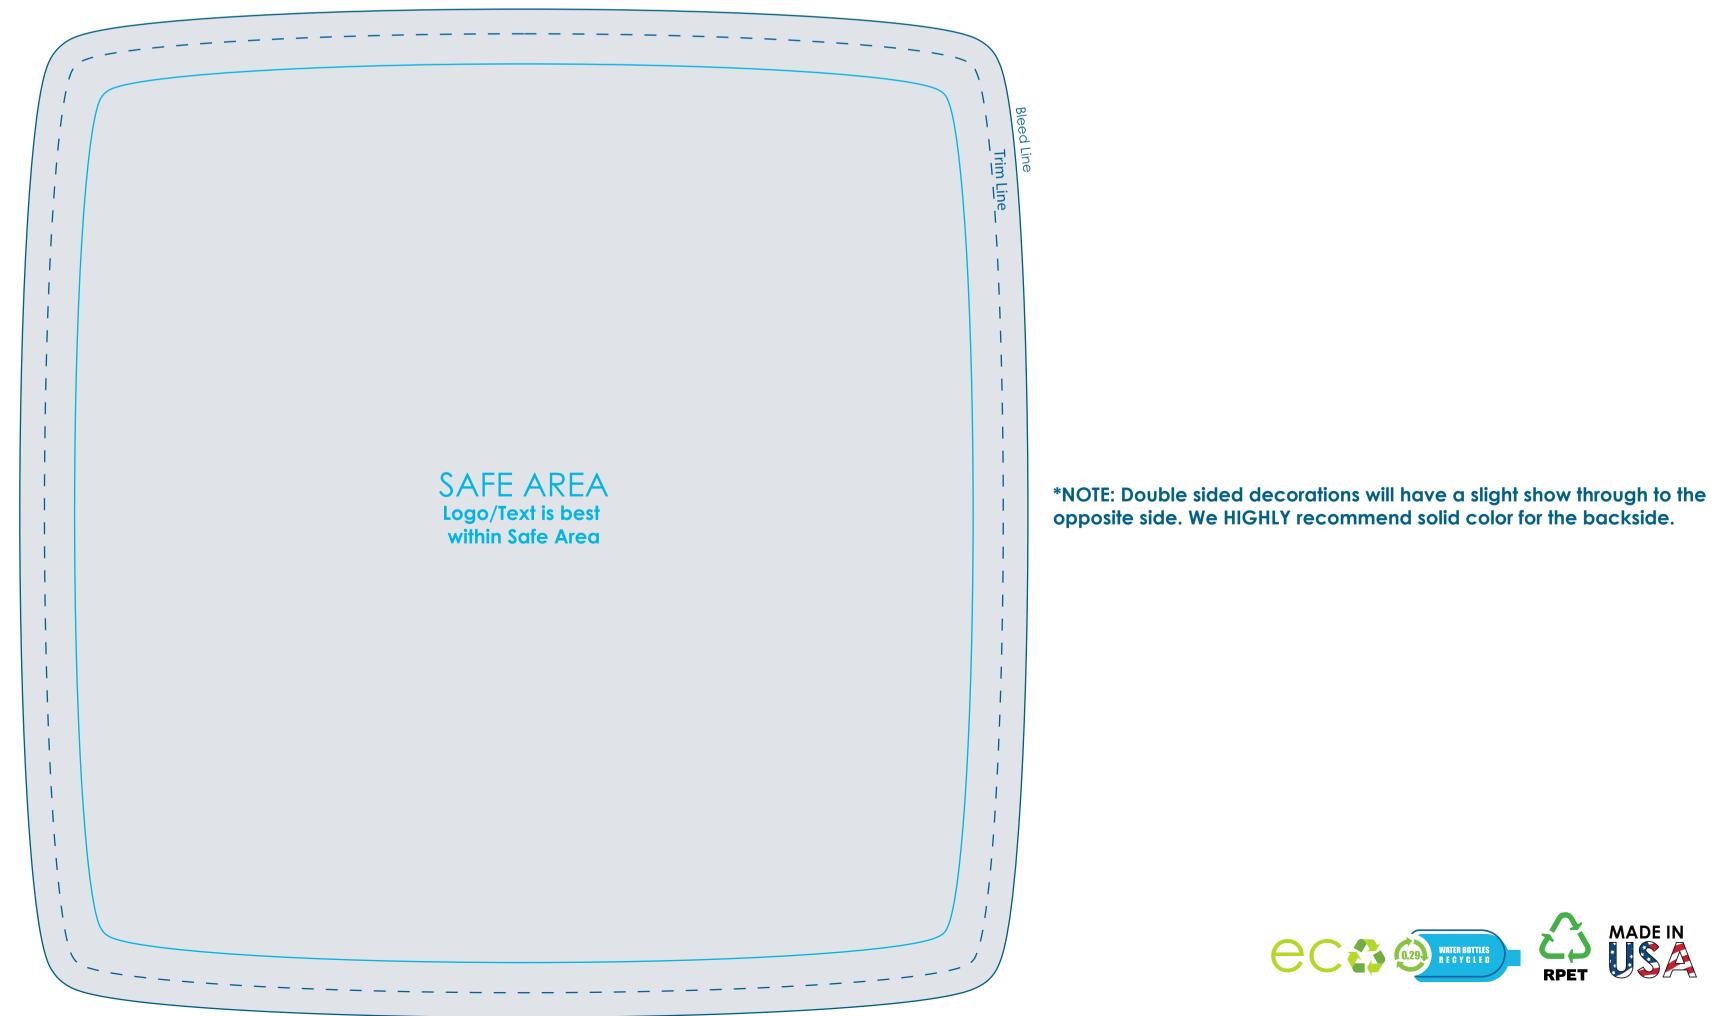

## **10"x10" RPET Smart Cloth Thin Microfiber Cleaning Cloth for Mobile Devices and Eyewear** TOY-T03

Final product size is approximately: 10"×10" (W×H)

Imprint size: 10.5"×10.5" (W×H)

Bleed Line

\_Trim Line\_

1

1

1

**Safe area size:** 9.36"x9.36" (WxH)

## Important Product Notices

Keep text and important images within the safe area. Text and images outside of the safe area are likely to get stitched over or trimmed off during production.

**Supplied Artwork:** Submit print ready artwork in vector format. Accepted file types are AI, EPS, PDF. All placed images MUST be at least 300dpi. All text must be outlined. Up to three PMS colors can be specified. All customer-submitted artwork must be sized at 100%.

Font sizes less than 12pt may not print legibly.

**Note:** Double-sided printing may incur additional charges.

Art files must be saved at size: 10.5"x10.5" (WxH)

10.5"