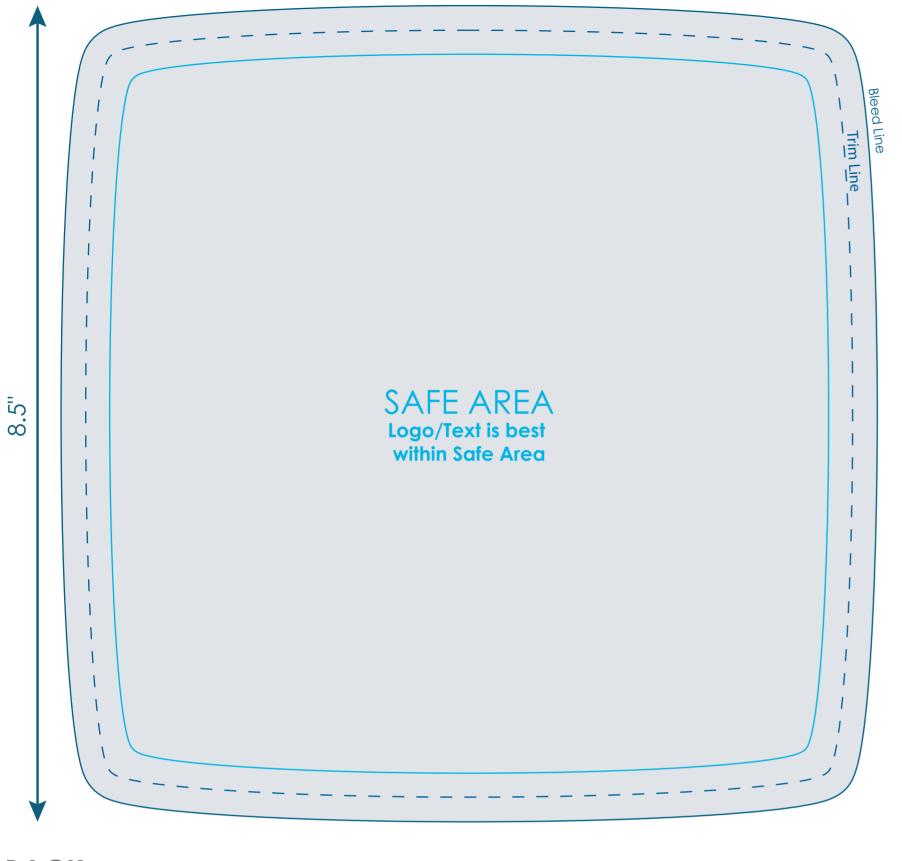

## 8x8 RPET Smart Cloth Thin Microfiber Cleaning Cloth for Mobile Devices and Eyewear

TOY-T02

Final product size is approximately: 8"x8" (WxH)

Imprint size: 8.5"x8.5" (WxH)

Safe area size: 7.5"x7.5" (WxH)

## **Important Product Notices**

Keep text and important images within the safe area. Text and images outside of the safe area are likely to get stitched over or trimmed off during production.

**Supplied Artwork:** Submit print ready artwork in vector format. Accepted file types are AI, EPS, PDF. All placed images MUST be at least 300dpi. All text must be outlined. Up to three PMS colors can be specified. All customer-submitted artwork must be sized at 100%.

Font sizes less than 12pt may not print legibly.

Note: Double-sided printing may incur additional charges.

Art files must be saved at size: 8.5"x8.5" (WxH)

SAFE AREA
Logo/Text is best
within Safe Area

\*NOTE: Double sided decorations will have a slight show through to the opposite side. We HIGHLY recommend solid color for the backside.