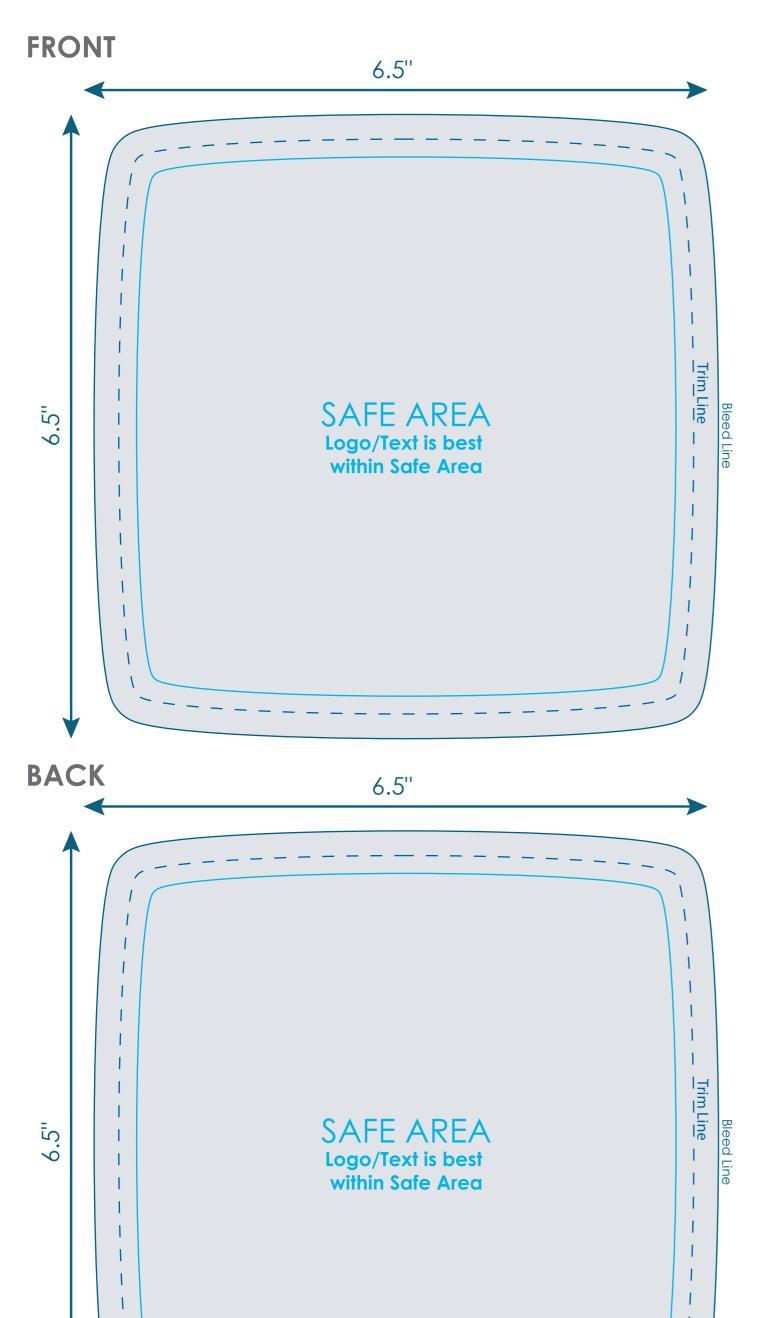

## 6x6 RPET Smart Cloth Thin - Microfiber Cleaning Cloth for Mobile Devices and Eyewear

TOY-T01

Final product size is approximately: 6"x6" (WxH)

Imprint size: 6.5"x6.5" (WxH)

**Safe area size:** 5.62"x5.62" (WxH)

## **Important Product Notices**

Keep text and important images within the safe area. Text and images outside of the safe area are likely to get stitched over or trimmed off during production.

Supplied Artwork: Submit print ready artwork in vector format. Accepted file types are AI, EPS, PDF. All placed images MUST be at least 300dpi. All text must be outlined. Up to three PMS colors can be specified. All customer-submitted artwork must be sized at 100%.

Font sizes less than 12pt may not print legibly.

Note: Double-sided printing may incur additional charges.

Art files must be saved at size: 6.5"x6.5" (WxH)

\*NOTE: Double sided decorations will have a slight show through to the opposite side. We HIGHLY recommend solid color for the backside.