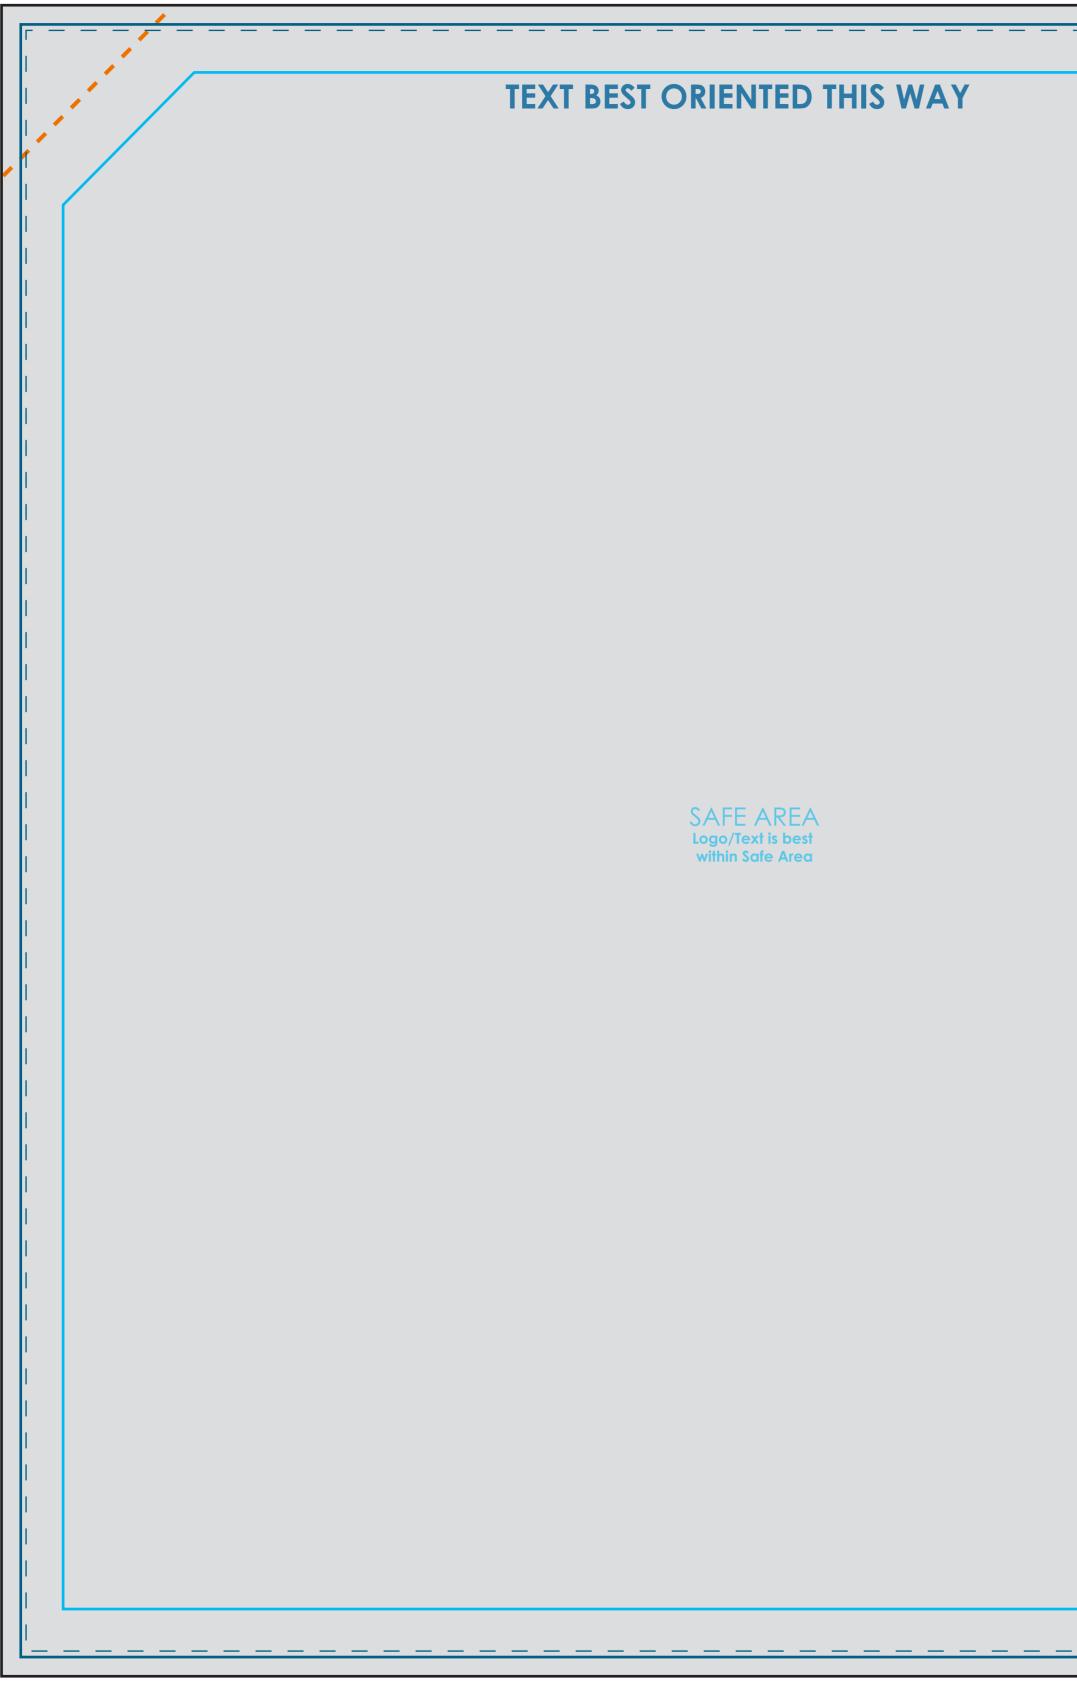

## **15x17 Premium Golf Towel** TOY-G

Final Product Size is approximately: 15"x 17" (WxH) Imprint size: Front: 15.4"x 17.4" (WxH) Safe Area Size: 14"x 16" (WxH)

## **Important Product Notices**

Keep text and important images within the safe area. Text and images outside of the safe area are likely to get stitched over or trimmed off during production.

**Supplied Artwork:** Submit print ready artwork in vector format. Accepted file types are AI, EPS, PDF. All placed images MUST be at least 300dpi. All text must be outlined. Up to three PMS colors can be specified. All customer-submitted artwork must be sized at 100%.

Font sizes less than 12pt may not print legibly.

Art files must be saved at size: Front: 15.4"x 17.4"(WxH)