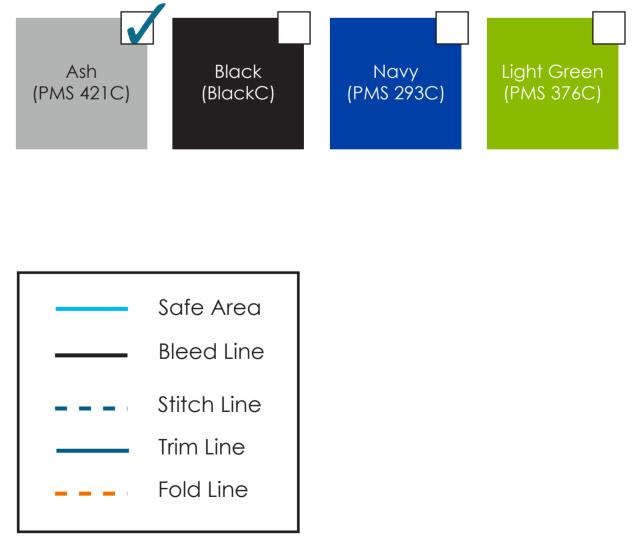

5.4 "





## **15x17 Premium Golf Towel** TOY-G

Final Product Size is approximately: 15"x 17" (WxH) Imprint size: Front: 15.4"x 17.4" (WxH) Safe Area Size: 14"x 16" (WxH)

## **Important Product Notices**

Keep text and important images within the safe area. Text and images outside of the safe area are likely to get stitched over or trimmed off during production.

**Supplied Artwork:** Submit print ready artwork in vector format. Accepted file types are AI, EPS, PDF. All placed images MUST be at least 300dpi. All text must be outlined. Up to three PMS colors can be specified. All customer-submitted artwork must be sized at 100%.

Font sizes less than 12pt may not print legibly.

Art files must be saved at size: Front: 15.4"x 17.4"(WxH)

## Plush Colors Options Please select one:

17.4"



V0002