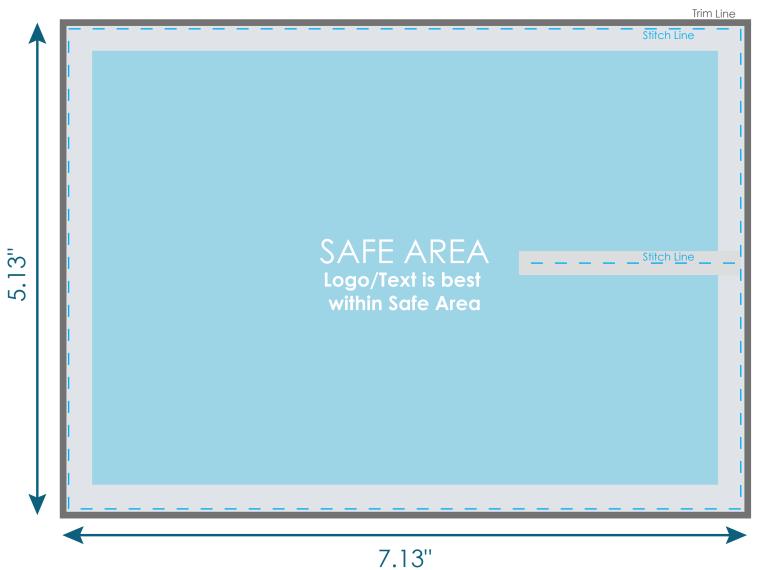

## **Pocket Toddy**

Final product size is approximately: 5"x7" (WxH)

Imprint size: 5.13"x7.13" (WxH)

Safe area size: 4.5"x6.5" (WxH)

### **Important Product Notices**

Keep text and important images within the safe area. Text and images outside of the safe area are likely to get trimmed off during production.

**Supplied Artwork:** Submit print ready artwork in vector format. Accepted file types are AI, EPS, PDF. All placed images MUST be at least 300dpi. All text must be outlined. Up to three PMS colors can be specified. All customer-submitted artwork must be sized at 100%.

Font sizes less than 12pt may not print legibly.

Art files must be saved at size: 5.13"x7.13" (WxH)