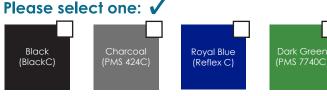

13" (WxH)

## **FOLDED**



## Pocket Toddy (Folded View)

Final product size is approximately: 2.38"x2.88" (WxH)

Imprint size: 2.5"x3" (WxH)

**Safe area size:** 2.13"x2.63" (WxH)

#### **Important Product Notices**

Keep text and important images within the safe area. Text and images outside of the safe area are likely to get trimmed off during production.

**Supplied Artwork:** Submit print ready artwork in vector format. Accepted file types are AI, EPS, PDF. All placed images MUST be at least 300dpi. All text must be outlined. Up to three PMS colors can be specified. All customer-submitted artwork must be sized at 100%.

Font sizes less than 12pt may not print legibly.

Art files must be saved at size: 2.5"x3" (WxH)

## Plush Colors Options



# Hem Colors Options Please select one: