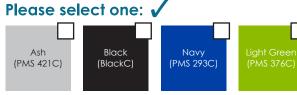

Art files must be saved at size: 5.13"x7.13" (WxH)

## **FOLDED**



## Pocket Toddy (Folded View)

Final product size is approximately: 2.38"x2.88" (WxH)

Imprint size: 2.5"x3" (WxH)

**Safe area size:** 2.13"x2.63" (WxH)

#### **Important Product Notices**

Keep text and important images within the safe area. Text and images outside of the safe area are likely to get trimmed off during production.

**Supplied Artwork:** Submit print ready artwork in vector format. Accepted file types are AI, EPS, PDF. All placed images MUST be at least 300dpi. All text must be outlined. Up to three PMS colors can be specified. All customer-submitted artwork must be sized at 100%.

Font sizes less than 12pt may not print legibly.

Art files must be saved at size: 2.5"x3" (WxH)

## Plush Colors Options



# Hem Colors Options Please select one: