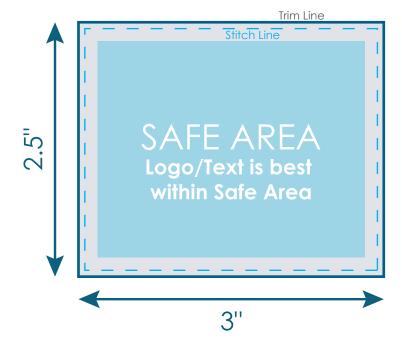

## Pocket Toddy (Folded View)

Final product size is approximately: 2.38"x2.88" (WxH)

Imprint size: 2.5"x3" (WxH)

**Safe area size:** 2.13"x2.63" (WxH)

#### **Important Product Notices**

Keep text and important images within the safe area. Text and images outside of the safe area are likely to get trimmed off during production.

**Supplied Artwork:** Submit print ready artwork in vector format. Accepted file types are AI, EPS, PDF. All placed images MUST be at least 300dpi. All text must be outlined. Up to three PMS colors can be specified. All customer-submitted artwork must be sized at 100%.

Font sizes less than 12pt may not print legibly.

Art files must be saved at size: 2.5"x3" (WxH)