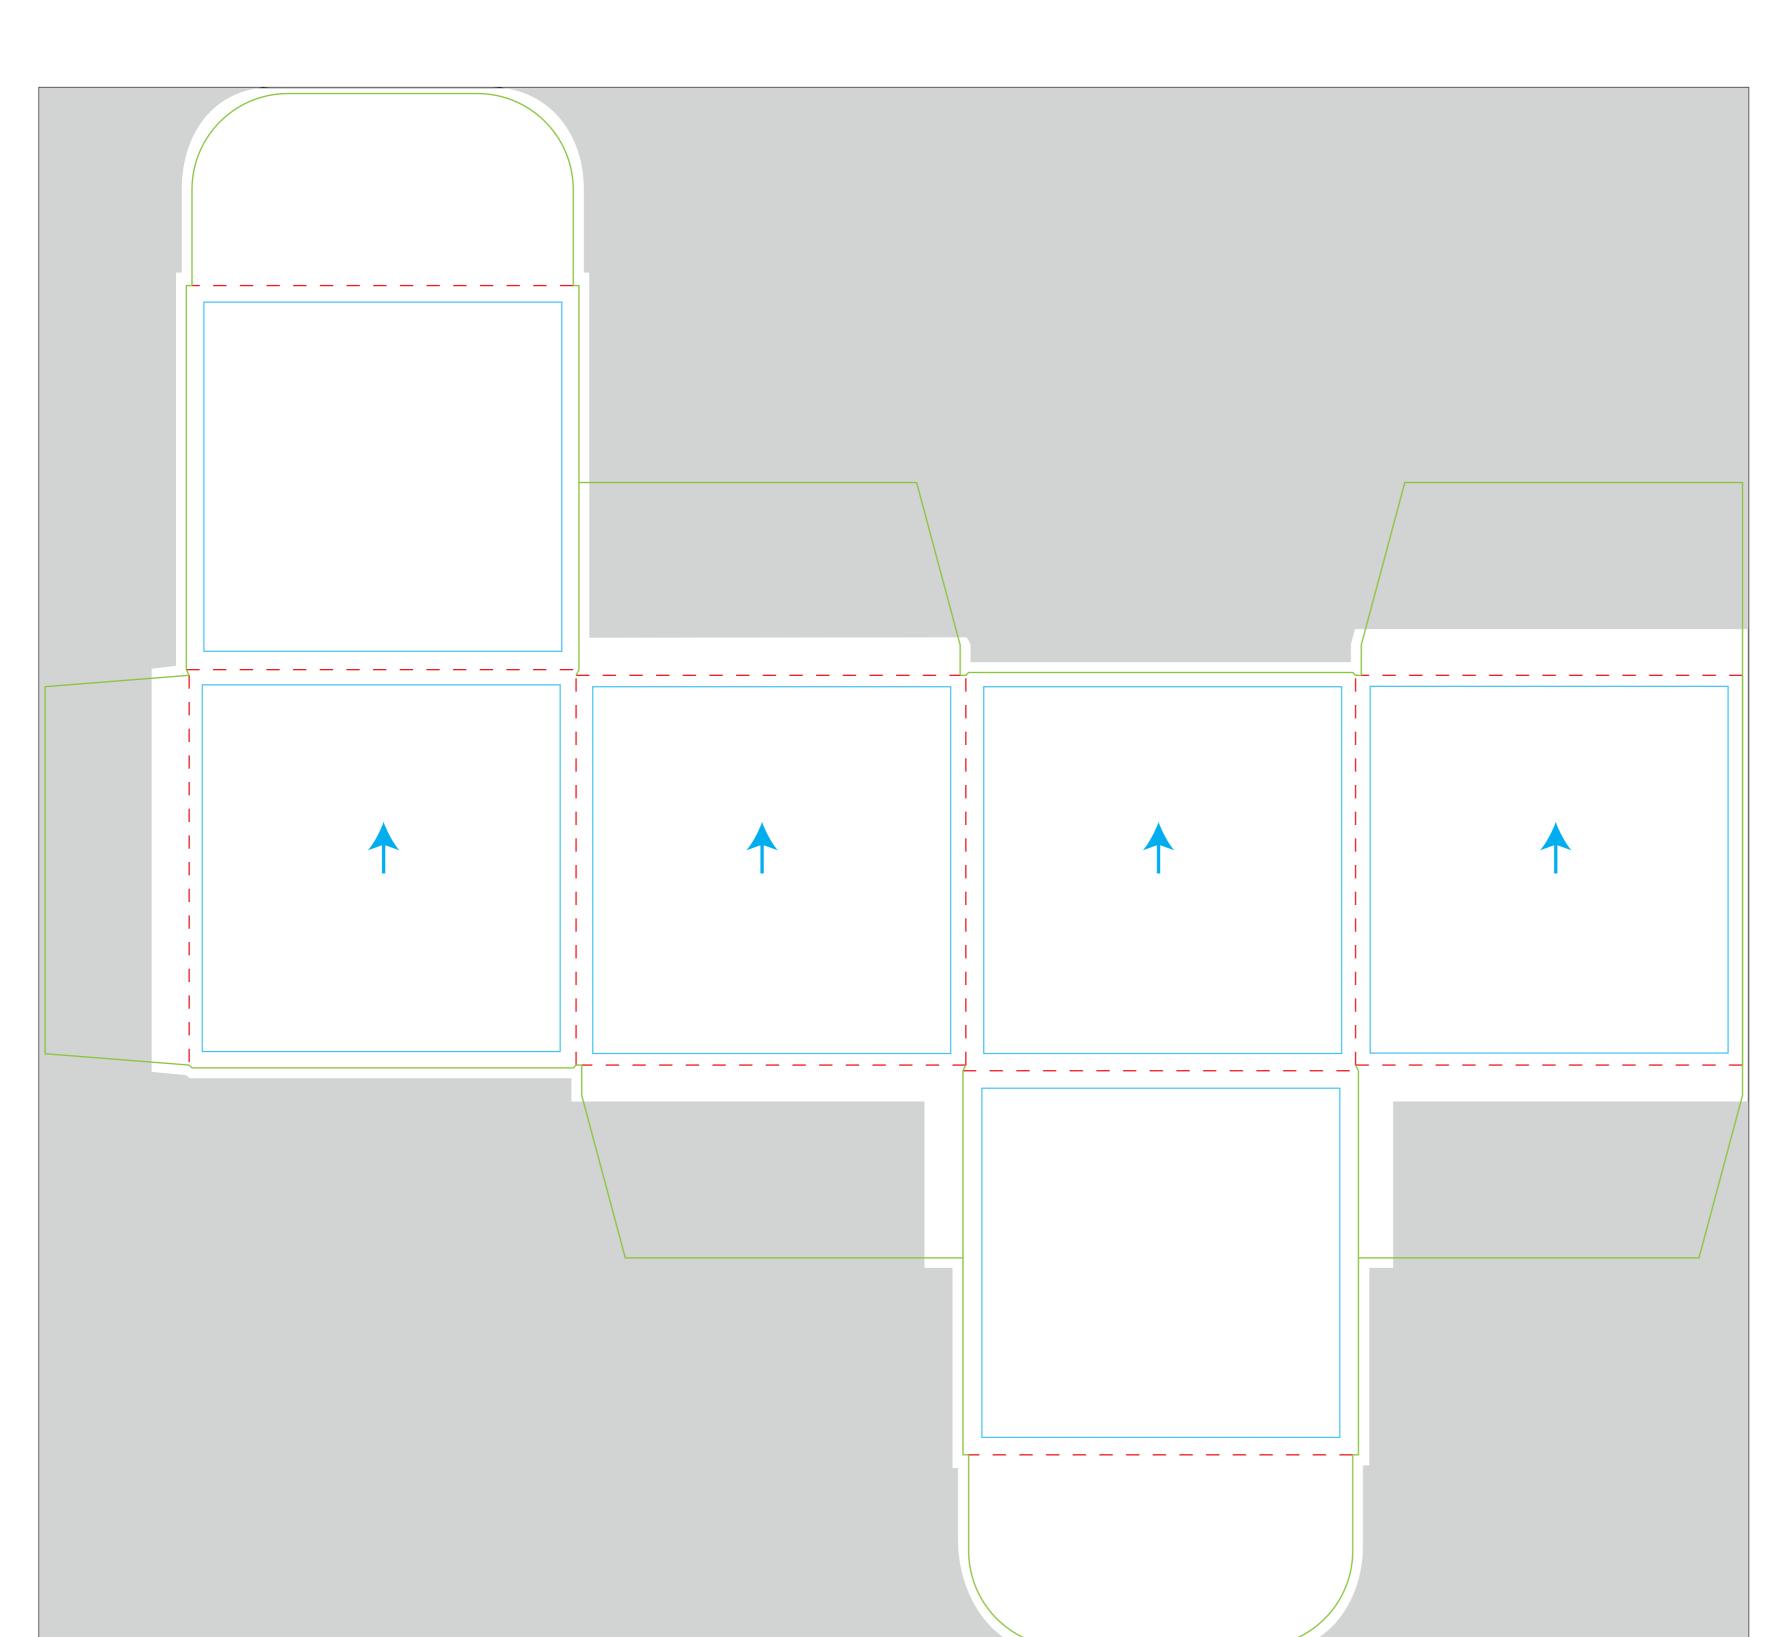

## Spark™ Top-Open Gift Mailer 4"x4"x4" PKGBX01

Final outside product size is approximately:  $4.063"W \times 4.313"D \times 4.125"H$ 

(sizes vary slightly based on assembly)

Final Inside product size is approximately:  $4"W \times 4"D \times 4"H$ 

Safe area size: Approximately 3.7"W x 3.8"H (each 4 sides + top &

bottom)

Closure Style: Top Tuck

## **Important Product Notices**

Keep text and important image views within the safe area. Text and images outside of the safe area are likely to get bent over or trimmed off during production.

**Supplied Artwork:** Submit print ready artwork at 100% print size. Accepted file types are PDF, PSD, JPG, PNG. All placed images MUST be at least 300dpi and embeded. All text must be outlined. DO NOT clip art to shape - build to artboard size. File should be under 15mb.

Font sizes less than 10pt may not print legibly.

Art files must be saved at size: 18.5"W x 17"H

\*\*Hide Directions Layer before saving file

\*\*Hide Dieline Layer before saving file

\*\*Hide Mask Layer before saving file