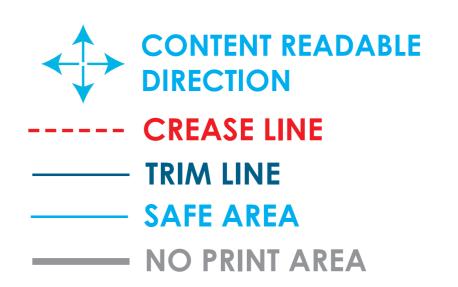

## **Important Product Notices**

Keep text and important image views within the safe area. Text and images outside of the safe area are likely to get bent over or trimmed off during production.

**Supplied Artwork:** Submit print ready artwork at 100% print size. Accepted file types are PDF, PSD, JPG, PNG. All placed images MUST be at least 300dpi and embeded. All text must be outlined. DO NOT clip art to shape - build to artboard size. File should be under 15mb.