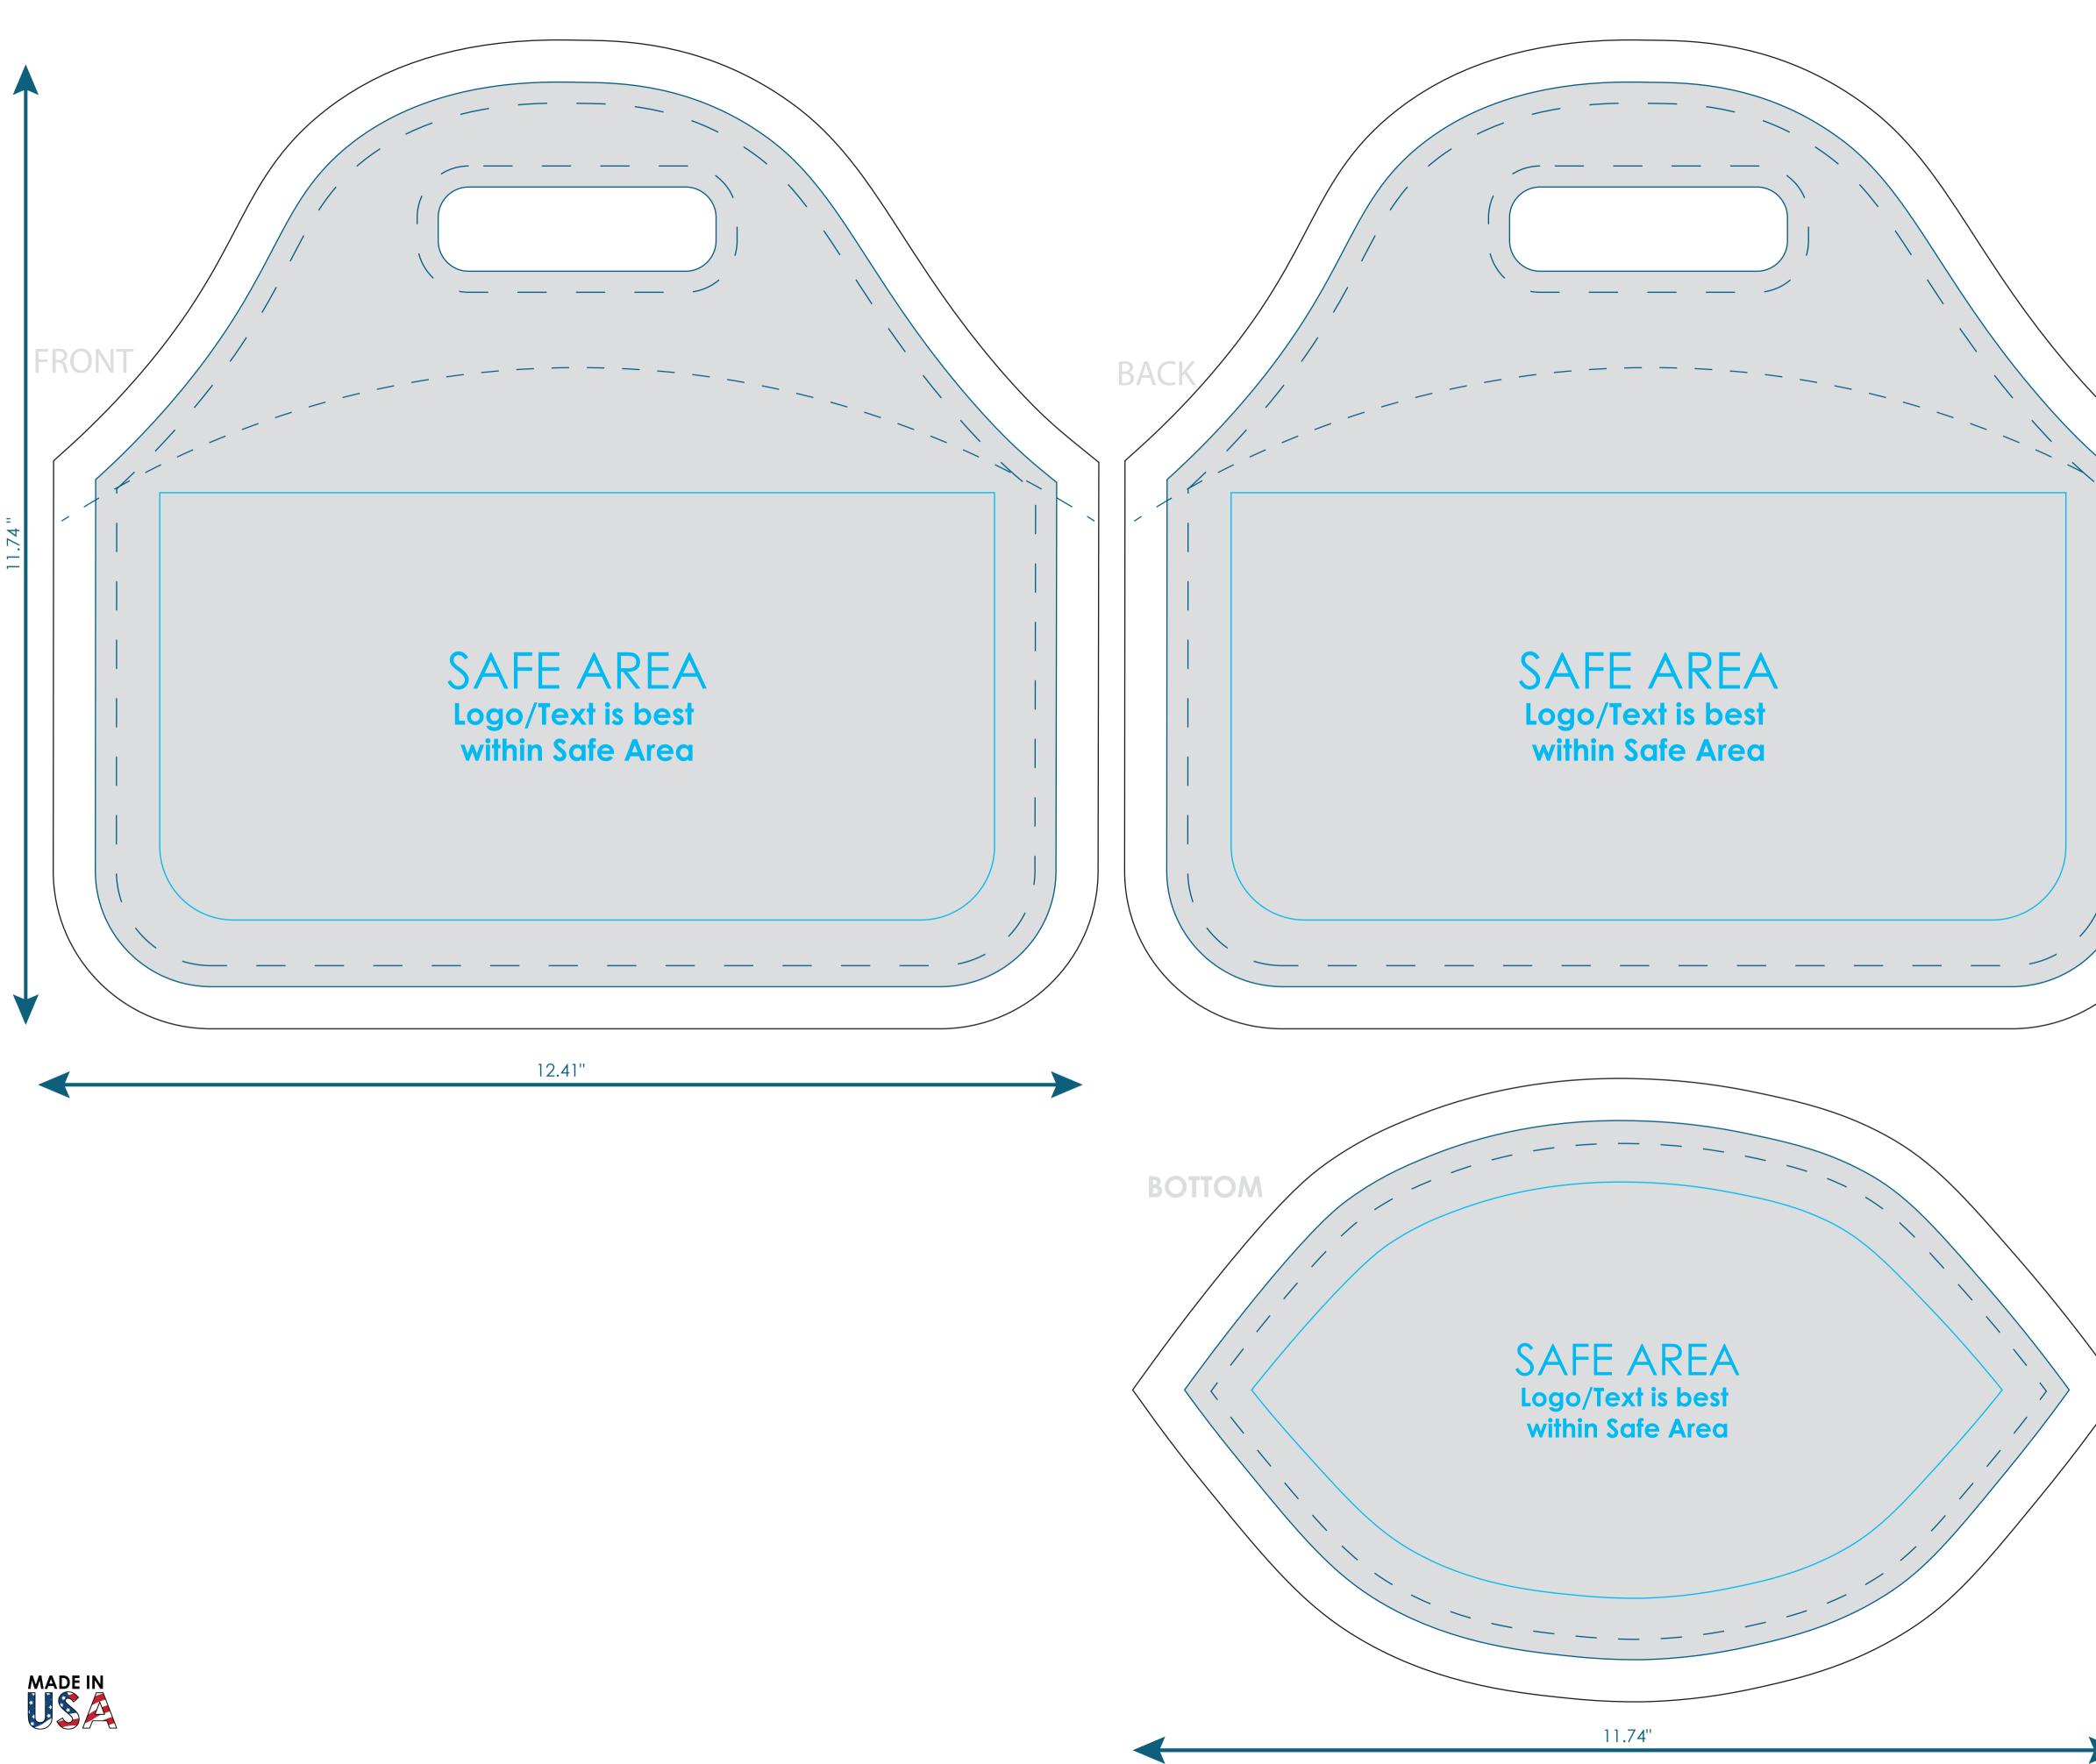

FLT001

Final product size is approximately: 10.50" Wx10.50" H Imprint size:

> Front/Back: 12.41"x11.74" (WxH) Bottom: 11.74"x7.4" (WxH)

## Safe area size:

Front/Back: 9.91"x 5.07" (WxH) **Bottom:** 8.91"x4.94" (WxH)

## Important Product Notices

Keep text and important images within the safe area. Text and images outside of the safe area are likely to get stiched over or trimmed off during production.

**Supplied Artwork:** Submit print ready artwork in vector format. Accepted file types are AI, EPS, PDF. All placed images MUST be at least 300dpi. All text must be outlined. All customer-submitted artwork must be sized at 100%.

## Art files must be saved with bleed at size:

Front/Back: 12.41"x11.74" (WxH) Bottom: 11.74"x7.4" (WxH)

|   | Safe Area   |
|---|-------------|
|   | Bleed Line  |
|   | Stitch Line |
|   | Trim Line   |
| I |             |