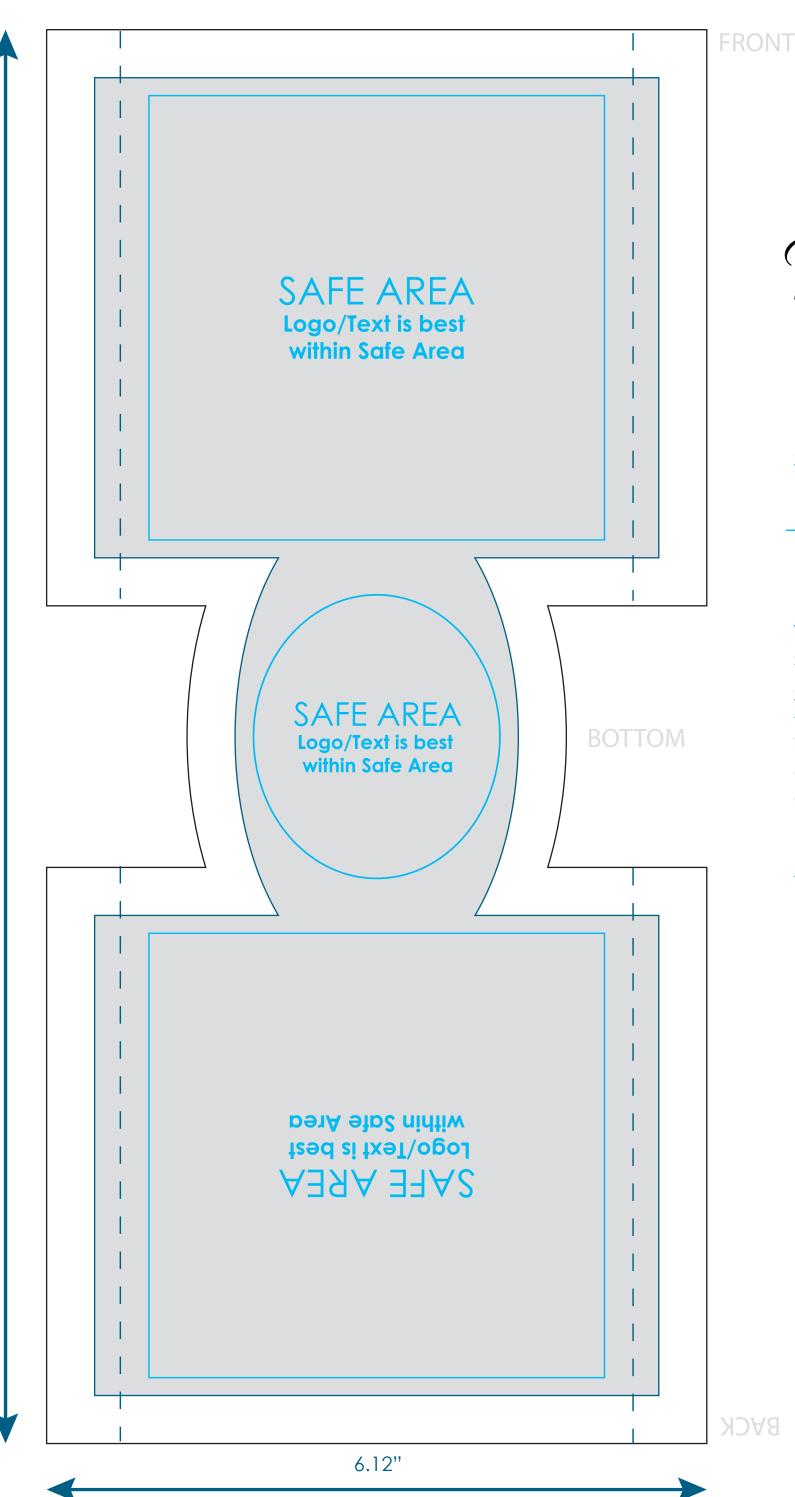

Final Product Size (Approx.): 5.75"x5" (WxH)

**Imprint size:** 6.12"x14.72"(WxH)

**Safe Area Size:**Sides: 4.74"x4.62"(WxH)
Bottom: 2.56"x2.95"(WxH)

## **Important Product Notices**

Keep text and important images within the safe area. Text and images outside of the safe area are likely to get stitched over or trimmed off during production.

**Supplied Artwork:** Submit print ready artwork in vector format. Accepted file types are AI, EPS, PDF. All placed images MUST be at least 300dpi. All text must be outlined. All customer-submitted artwork must be sized at 100%.

Font sizes less than 12pt may not print legibly.

Art files must be saved at size: 6.12"x14.72"(WxH)

Safe Area Bleed Line Stitch Line Trim Line

14.72"