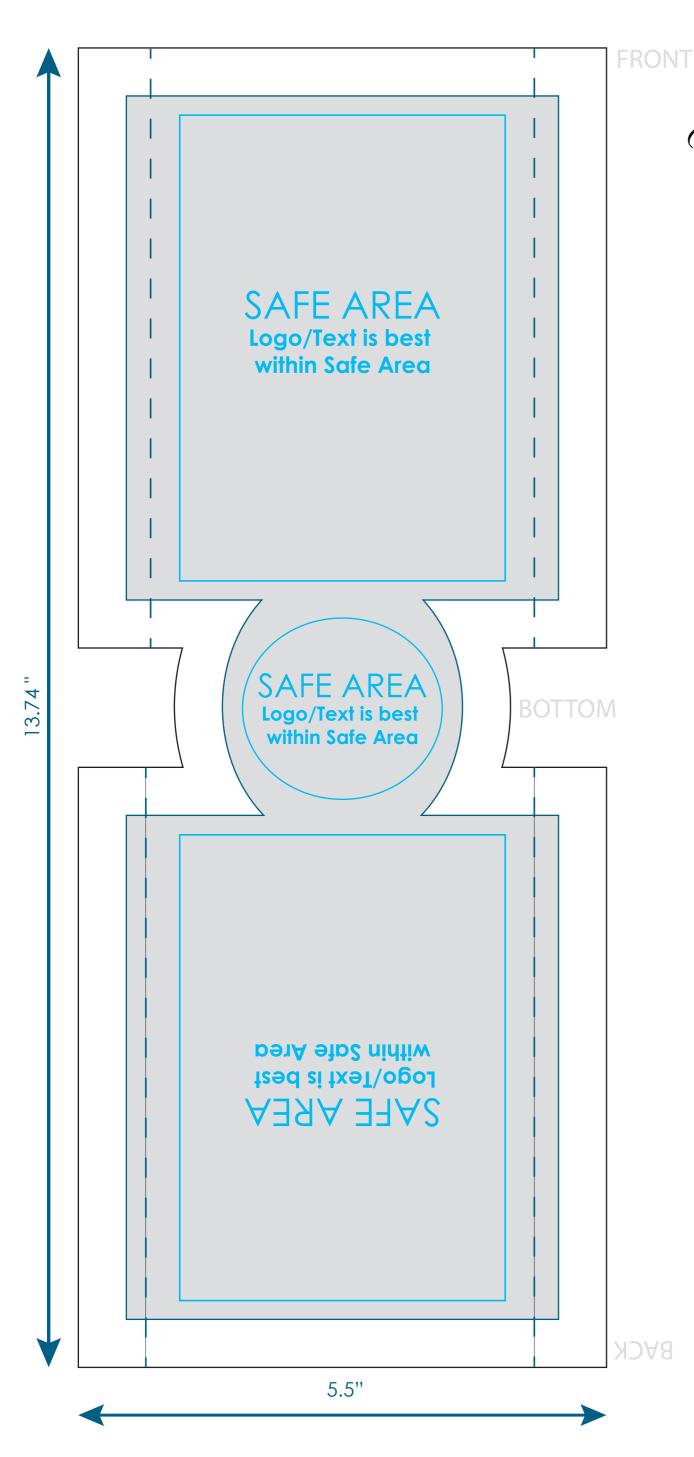

Feather LITE CHUGG Tall Can Sleeve

Final Product Size: 4.5"x5.25" (WxH) **Imprint size:** 5.5"x13.74"(WxH)

Safe Area Size:

Sides: 3.38"x4.85"(WxH) Bottom: 2.07"x1.88"(WxH)

## **Important Product Notices**

Keep text and important images within the safe area. Text and images outside of the safe area are likely to get stitched over or trimmed off during production.

**Supplied Artwork:** Submit print ready artwork in vector format. Accepted file types are AI, EPS, PDF. All placed images MUST be at least 300dpi. All text must be outlined. All customer-submitted artwork must be sized at 100%.

Font sizes less than 12pt may not print legibly.

Art files must be saved at size: 5.5"x13.74"(WxH)