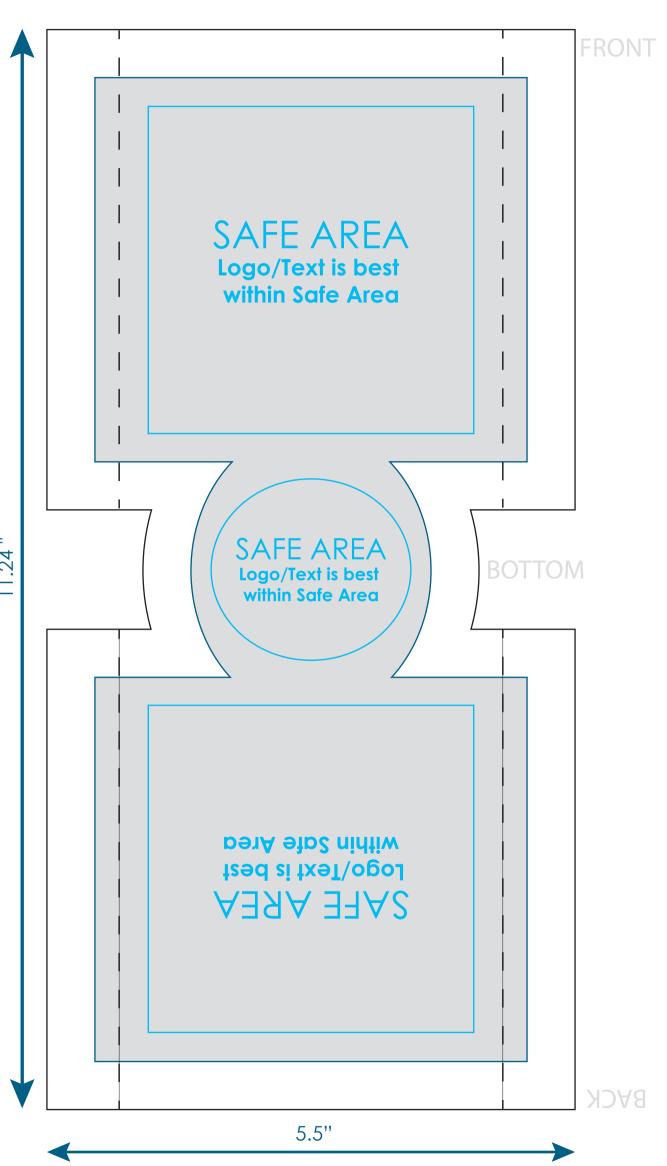

Final Product Size: 4.5"x4" (WxH)

**Imprint size:** 5.5"x11.24"(WxH)

Safe Area Size:

Sides: 3.38"x3.4"(WxH) Bottom: 2.07"x1.88"(WxH)

## **Important Product Notices**

Keep text and important images within the safe area. Text and images outside of the safe area are likely to get stitched over or trimmed off during production.

Supplied Artwork: Submit print ready artwork in vector format. Accepted file types are AI, EPS, PDF. All placed images MUST be at least 300dpi. All text must be outlined. All customer-submitted artwork must be sized at 100%.

Font sizes less than 12pt may not print legibly.

Art files must be saved at size: 5.5"x11.24"(WxH)