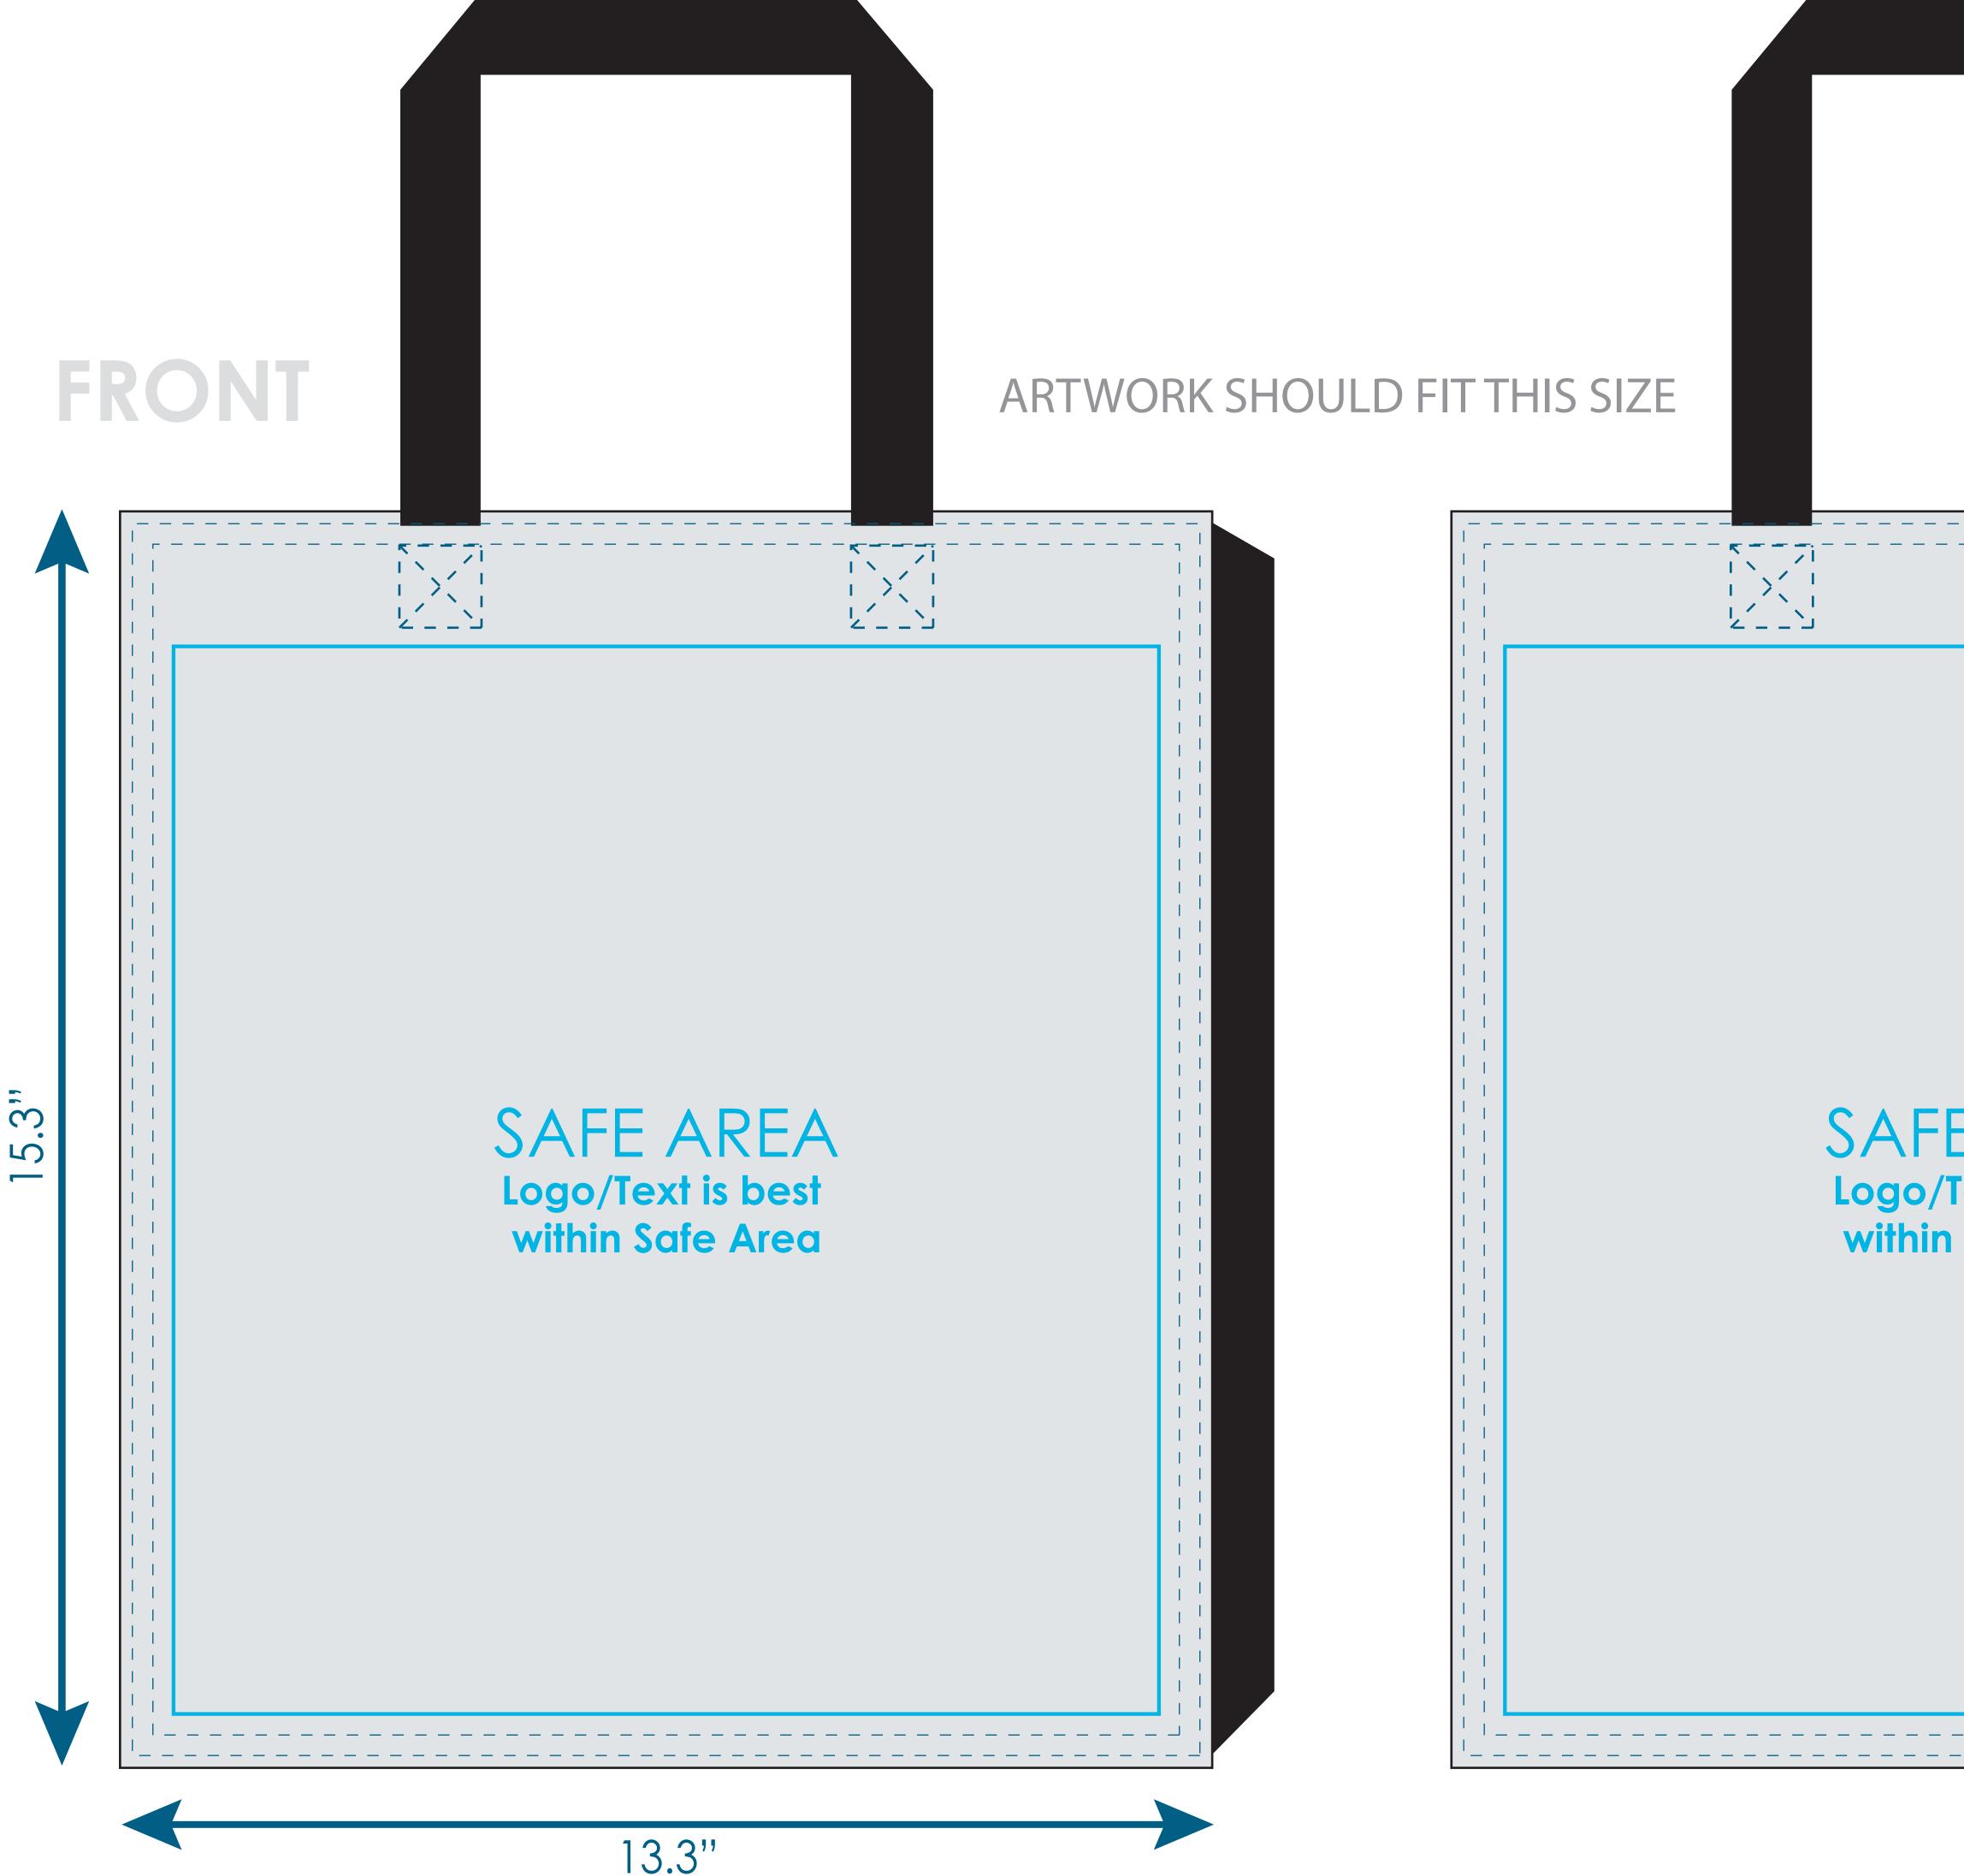

# **Basics+ 13"x 15"x 10"** Full Color PET Non-Woven Tote Bag BSC017

Final product size approx. :  $13" \times 15" \times 10"$  (W × H × D) **Imprint size:** 13.3"x 15.3" (W x H) Safe area size:  $12"\times 13"$  (W x H)

## **Important Product Notices**

Keep text and important images within the safe area.

Supplied Artwork: Submit print ready artwork in vector format. Accepted file types are AI, EPS, PDF. All text must be outlined. All placed images MUST be at least 300ppi. All customer-submitted artwork must be sized at 100%.

Font sizes less than 12pt may not print legibly.

Art files must be saved at size:  $13.3" \times 15.3"$  (W x H)