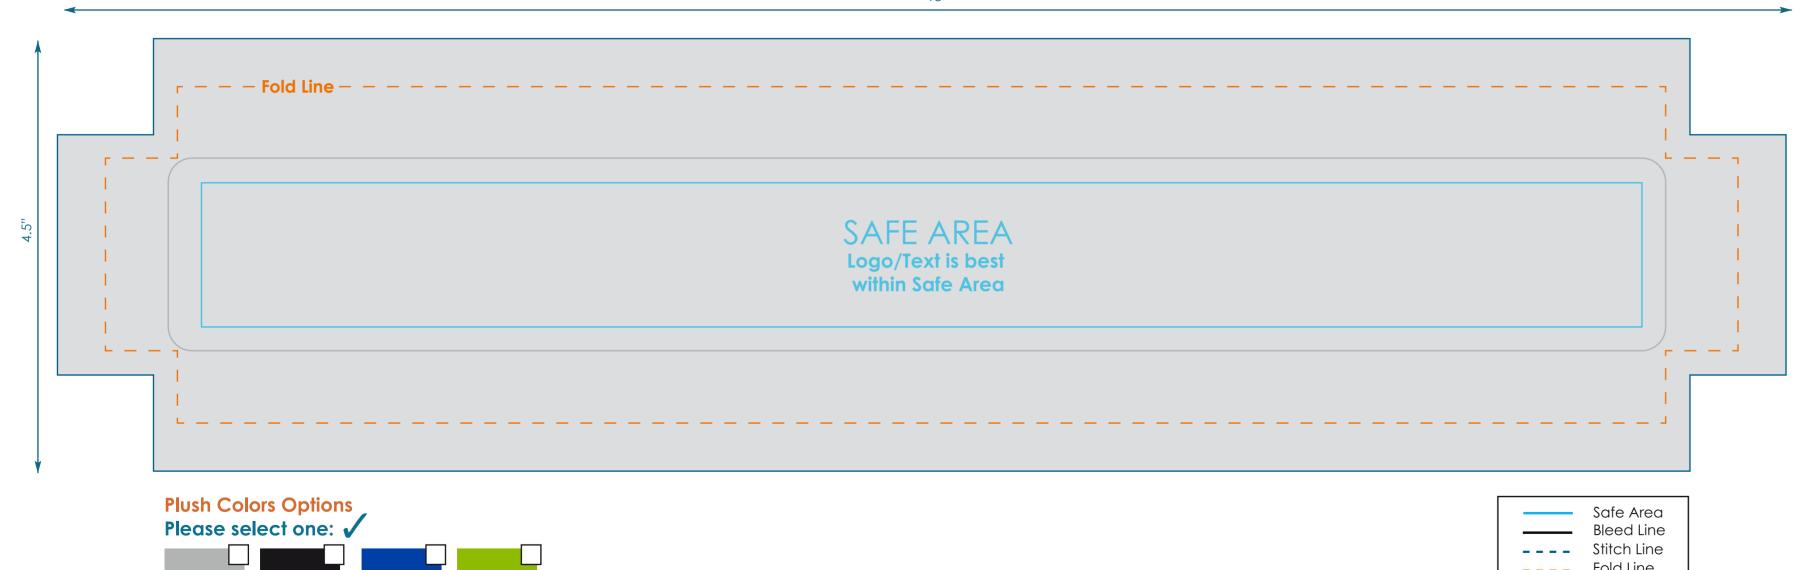

## **Smart Rest Keyboard**

TOY-K

Obstruction

Final product size is approximately: 15.5"x2.5"x1.25" (WxHxD)

Imprint size: 18"x4.5" (WxH)

Safe area size: 15"x1.5" (WxH)

### **Impotant Proctuct Notices**

Keep text and important images within the safe area. Text and images outside of the safe area are likely to get stitched over or trimmed off during production.

**Supplied Artwork:** Submit print ready artwork in vector format. Accepted file types are AI, EPS, PDF. All placed images MUST be at least 300dpi. All text must be outlined. Up to three PMS colors can be specified. All customer-submitted artwork must be sized at 100%.

Font sizes less than 12pt may not print legibly.

Art files must be saved at size: 18"x4.5" (WxH)

# Plush Colors Options Please select one: