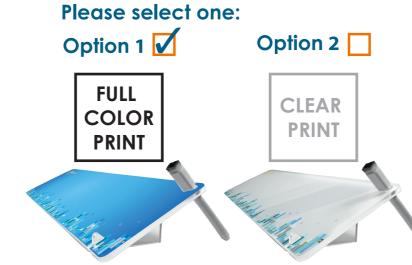

### **Important Product Notices**

Keep text and important images within the safe area. Text and images outside of the safe area are likely to get trimmed off in finishing.

Full Color Print Artwork: Submit print ready artwork in vector format. Accepted file types are AI, EPS, PDF. All placed images MUST be at least 300dpi. All text must be outlined. Up to THREE PMS colors can be matched. All customer-submitted artwork must be sized at 100%.

**Clear Print Artwork:** Submit print ready artwork highly recommended in Vector Format. Accepted file types are AI, EPS, PDF. All text must be outlined. Up to THREE PMS colors can be matched. All customer-submitted artwork must be sized at 100%.