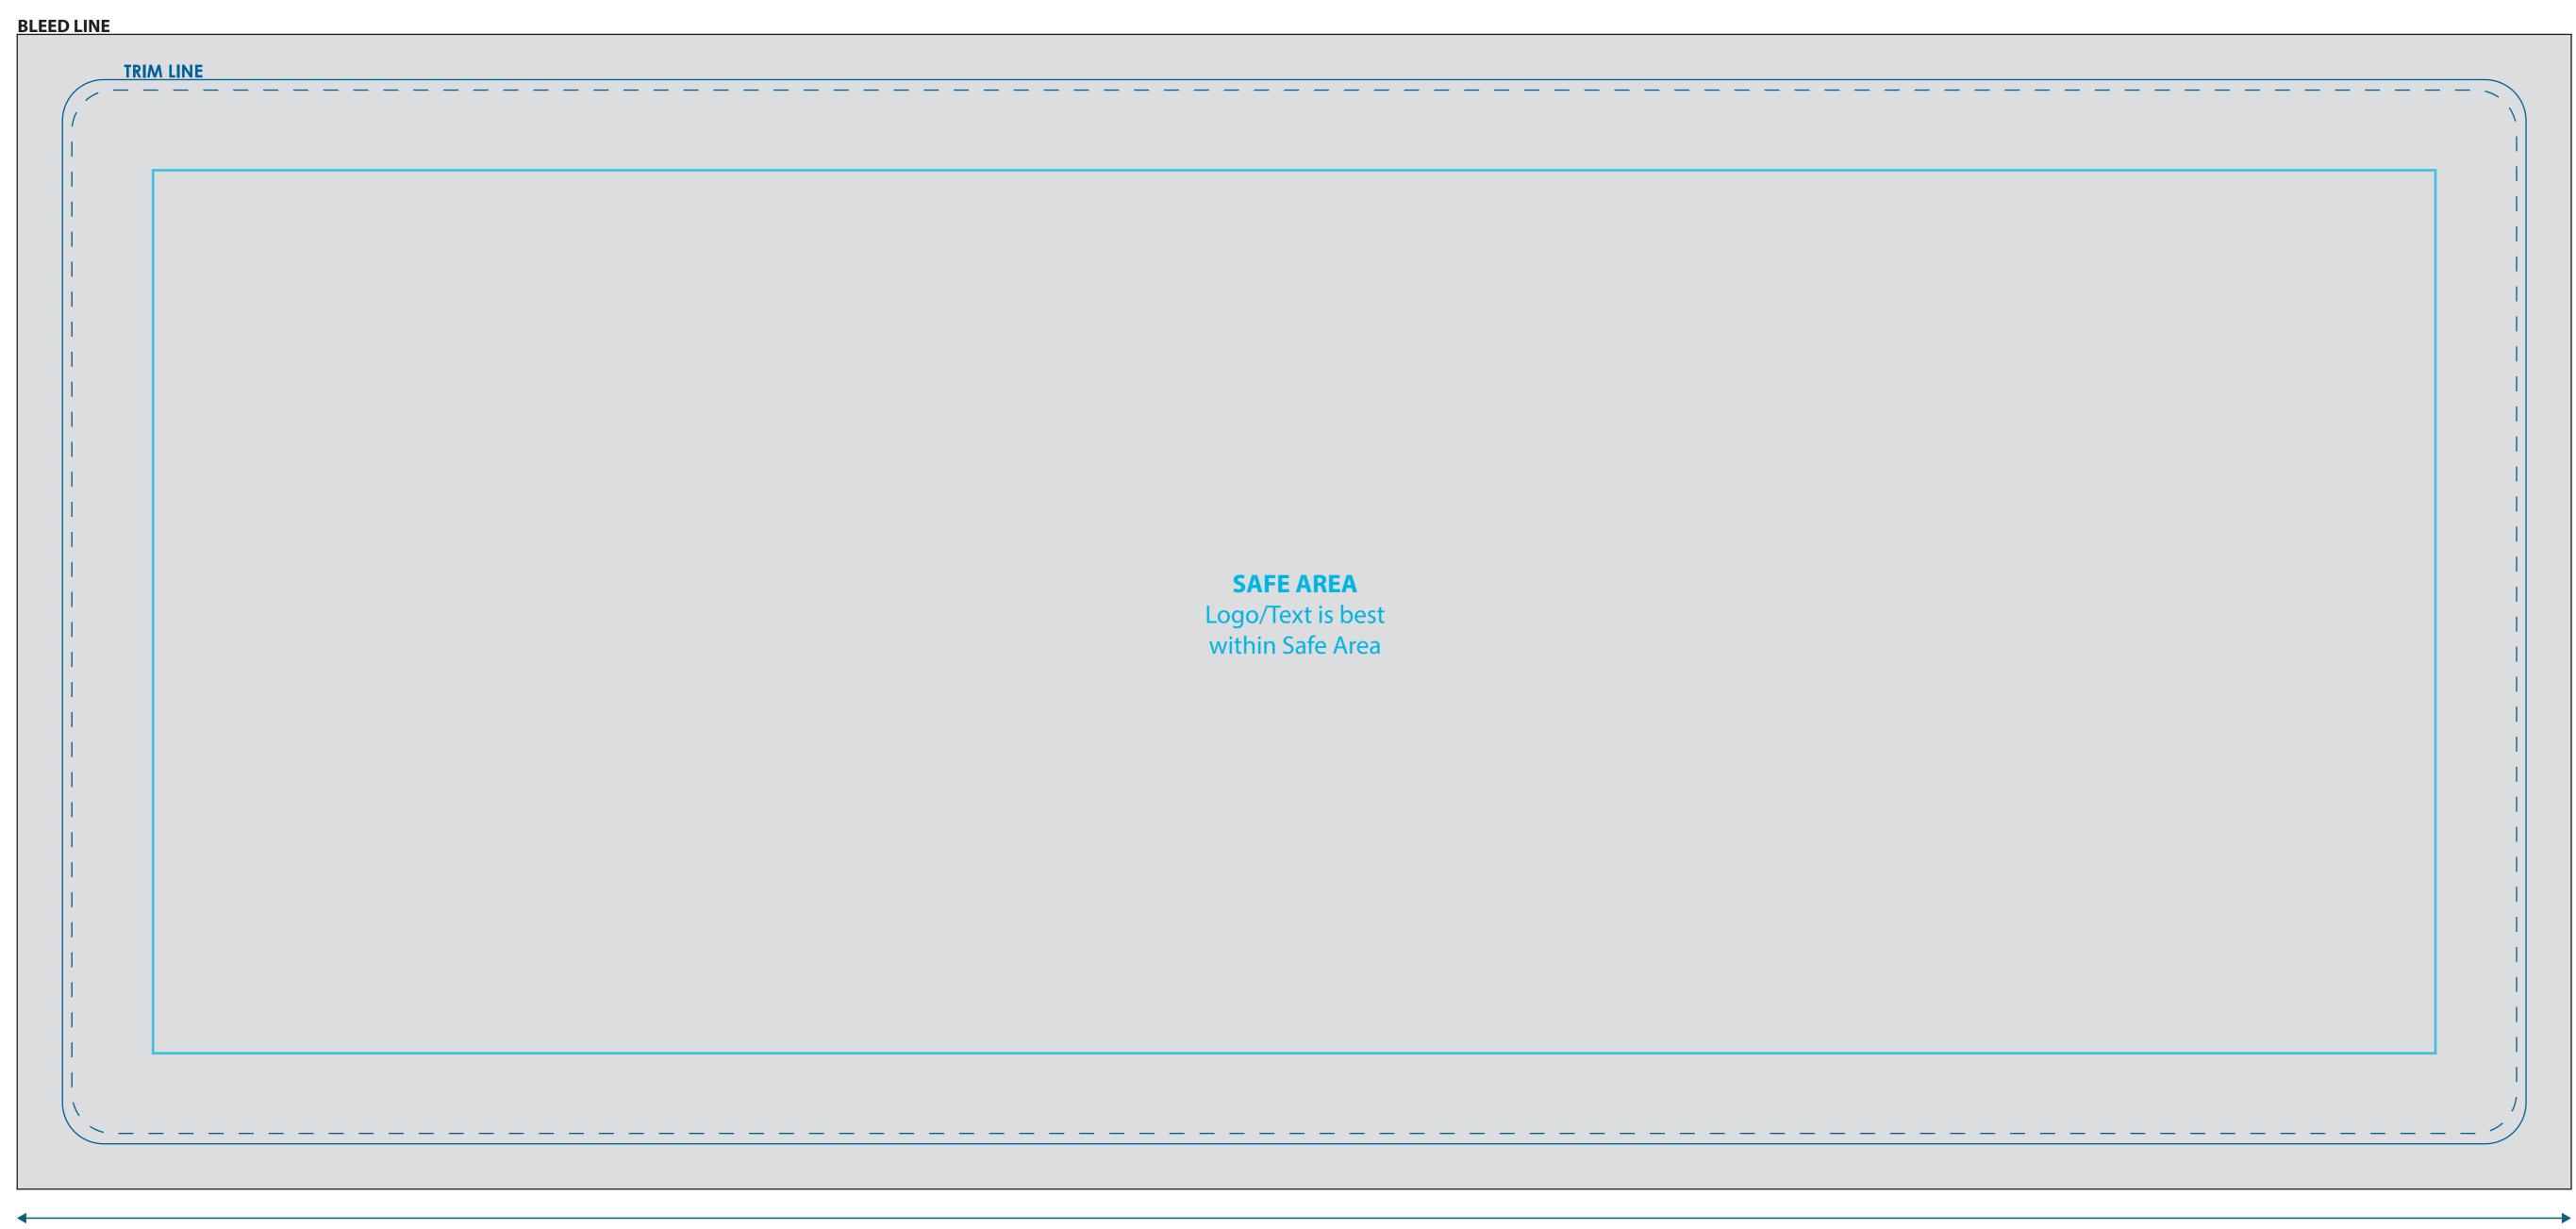

### **Important Product Notices**

Keep text and important images within the safe area. Text and images outside of the safe area are likely to get trimmed off during production.

**Supplied Artwork:** Submit print ready artwork in vector format. Accepted file types are AI, EPS, PDF. All placed images MUST be at least 300dpi. All text must be outlined. Up to three PMS colors can be specified. All customer-submitted artwork must be sized at 100%.

# Infinity Smart Pad

Final product size is approximately: 27.20"x11.75"x0.10"(WxHxD)

**Imprint size:** 28.2"x 12.75"(WxH)

**Safe area size:** 25.2"x 9.75"(WxH)

### **Important Product Notices**

Keep text and important images within the safe area. Text and images outside of the safe area are likely to get stitched over or trimmed off during production.

**Supplied Artwork:** Submit print ready artwork in vector format. Accepted file types are AI, EPS, PDF. All placed images MUST be at least 300dpi. All text must be outlined. All customer-submitted artwork must be sized at 100%.