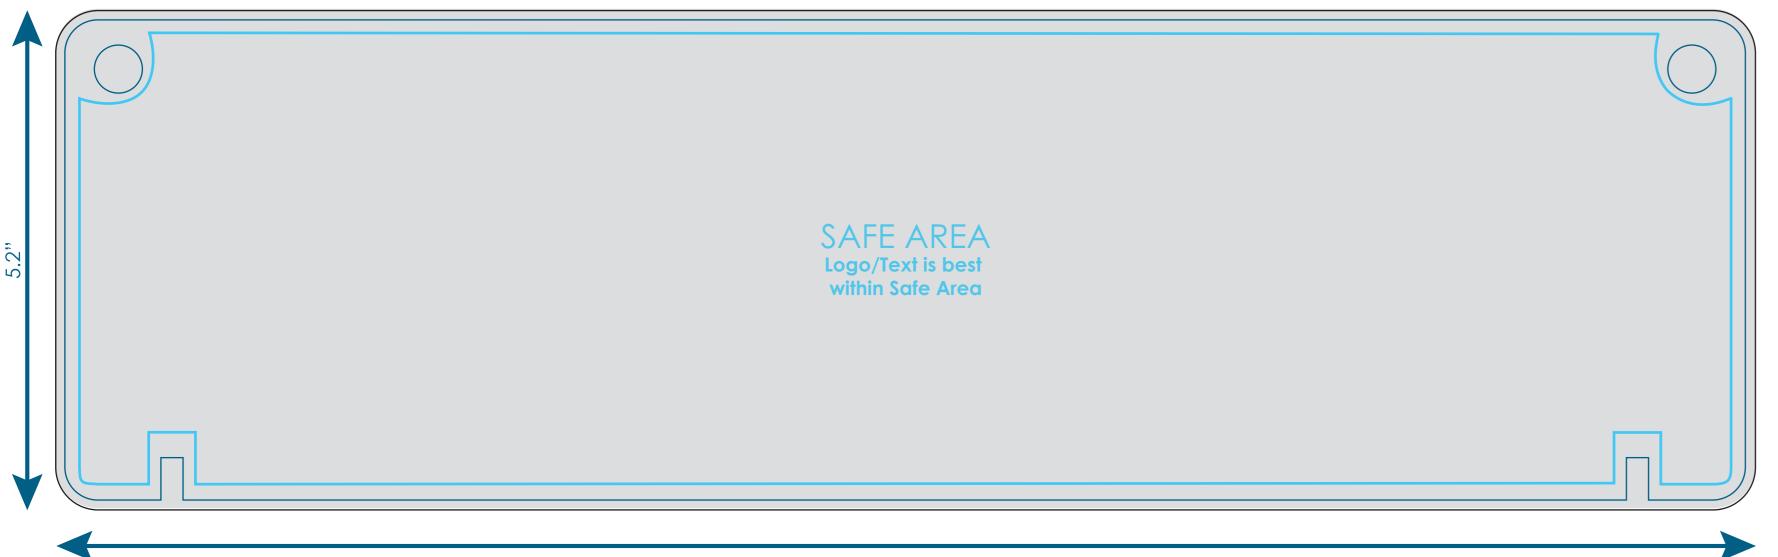

## **Smart Rest Keyboard**

TOY-K

Obstruction

Final product size is approximately: 15.5"x2.5"x1.25" (WxHxD)

Imprint size: 18"x4.5" (WxH)

Safe area size: 15"x1.5" (WxH)

### **Impotant Proctuct Notices**

Keep text and important images within the safe area. Text and images outside of the safe area are likely to get stitched over or trimmed off during production.

**Supplied Artwork:** Submit print ready artwork in vector format. Accepted file types are AI, EPS, PDF. All placed images MUST be at least 300dpi. All text must be outlined. Up to three PMS colors can be specified. All customer-submitted artwork must be sized at 100%.

Font sizes less than 12pt may not print legibly.

Art files must be saved at size: 18"x4.5" (WxH)