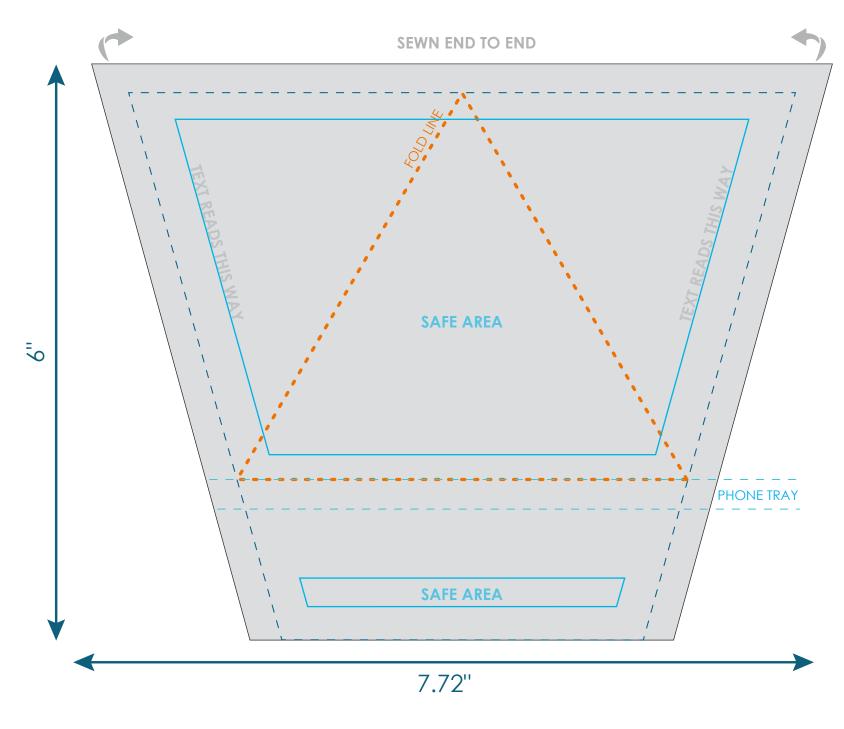

# The Wedge™ Mobile Device Stand TOY-W

Final product size is approximately: 4"x5"x3.5" (WxHxD)

Imprint size: 7.72"x6" (WxH)

Safe area size: 6"x3.5" (WxH)

### **Important Product Notices**

Keep text and important images within the safe area. Text and images outside of the safe area are likely to get trimmed off during production.

**Supplied Artwork:** Submit print ready artwork in vector format. Accepted file types are AI, EPS, PDF. All placed images MUST be at least 300dpi. All text must be outlined. Up to three PMS colors can be specified. All customer-submitted artwork must be sized at 100%.

Font sizes less than 12pt may not print legibly.

Art files must be saved at size: 7.72"x6" (WxH)

**Premium Acrylic Dry Erase** Boogie Board

TTA090

Final Product Size: 17.5"x 5"x .22" (WxHxD)

**Imprint size:** 17.7"x 5.2" (WxH)