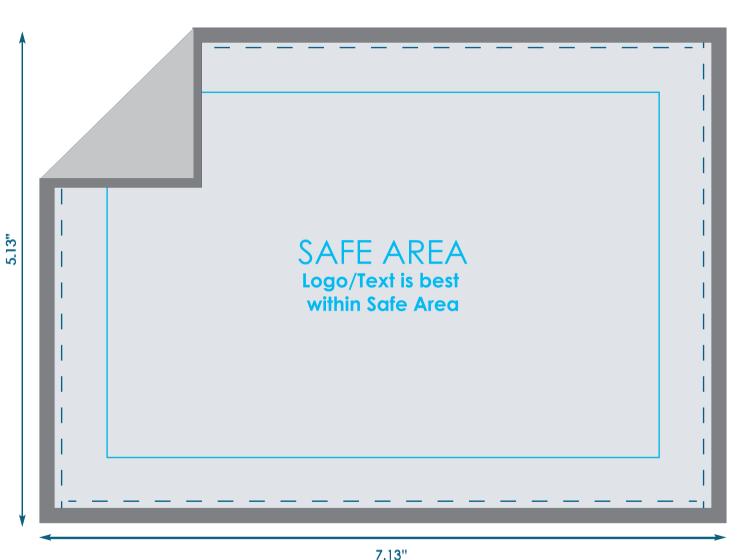

## **5x7 The Original Smart Cloth** TOY-C

Final product size is approximately: 5"x 7" (HxW)

Imprint size: 5.13"x 7.13" (HxW)

Safe area size: 3.8"x 5.75" (HxW)

## **Important Product Notices**

Keep text and important images within the safe area. Text and images outside of the safe area are likely to get stitched over or trimmed off during production.

**Supplied Artwork:** Submit print ready artwork in vector format. Accepted file types are AI, EPS, PDF. All placed images MUST be at least 300dpi. All text must be outlined. Up to three PMS colors can be specified. All customer-submitted artwork must be sized at 100%.

Font sizes less than 12pt may not print legibly.

Art files must be saved at size: 5.13"x7.13" (HxW)