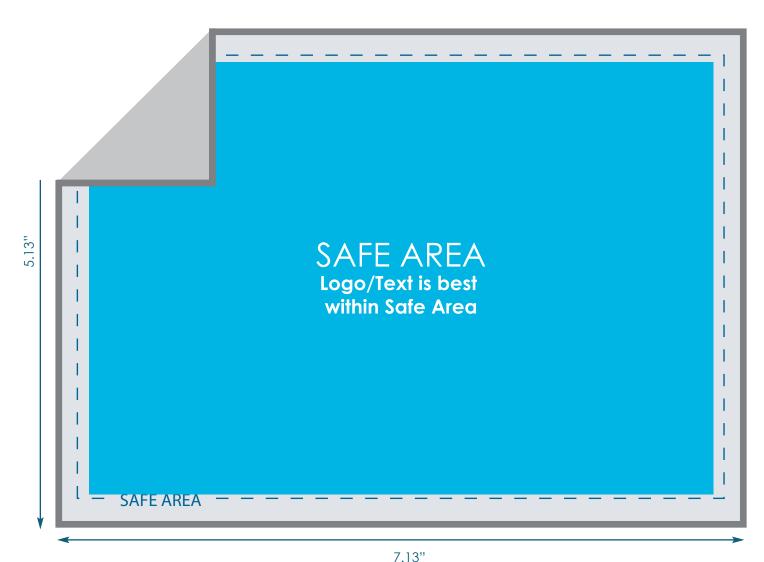

## **5x7 The Original Smart Cloth**

TOY-C

Final product size is approximately: 5"x7" (WxH)

**Imprint size:** 5.13"x7.13" (WxH)

**Safe area size:** 4.75"x6.75" (WxH)

## **Important Product Notices**

Keep text and important images within the safe area. Text and images outside of the safe area are likely to get stitched over or trimmed off during production.

Supplied Artwork: Submit print ready artwork in vector format. Accepted file types are AI, EPS, PDF. All placed images MUST be at least 300dpi. All text must be outlined. Up to three PMS colors can be specified. All customer-submitted artwork must be sized at 100%.

Font sizes less than 12pt may not print legibly.

Art files must be saved at size: 5.13"x7.13" (WxH)