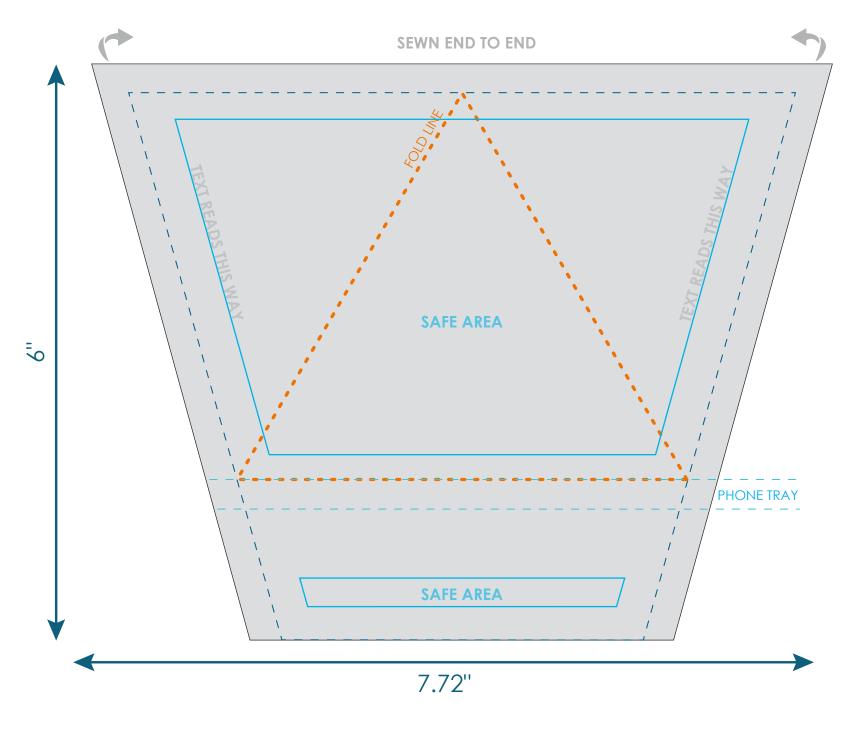

## The Wedge™ Mobile Device Stand

Final product size is approximately: 4"x5"x3.5" (WxHxD)

Imprint size: 7.72"x6" (WxH)

Safe area size: 6"x3.5" (WxH)

## **Important Product Notices**

Keep text and important images within the safe area. Text and images outside of the safe area are likely to get trimmed off during production.

**Supplied Artwork:** Submit print ready artwork in vector format. Accepted file types are AI, EPS, PDF. All placed images MUST be at least 300dpi. All text must be outlined. Up to three PMS colors can be specified. All customer-submitted artwork must be sized at 100%.

Font sizes less than 12pt may not print legibly.

Art files must be saved at size: 7.72"x6" (WxH)