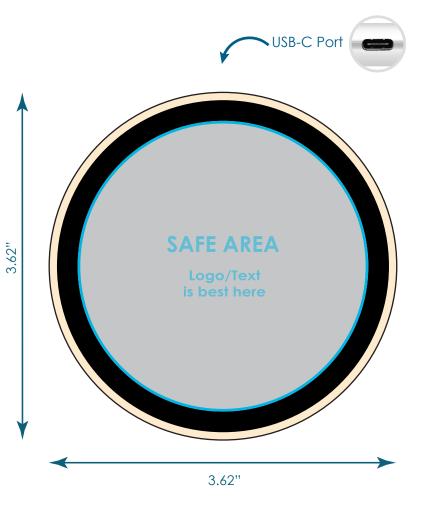

## WCH011

Final product size is approximately: 3.62"x 0.34" (DxH)

Imprint size: 3"x 3" (WxH)

Safe area size: 3"x 3" (WxH)

## **Important Product Notices**

Keep text and important images within the safe area. Text and images outside of the safe area are likely to get trimmed off during production.

**Supplied Artwork:** Submit print ready artwork in vector format. Accepted file types are AI, EPS, PDF. All placed images MUST be at least 300dpi. All text must be outlined. Up to three PMS colors can be specified. All customer-submitted artwork must be sized at 100%.

Font sizes less than 6pt may not print legibly.

Art files must be saved at size: 3"x 3" (WxH)