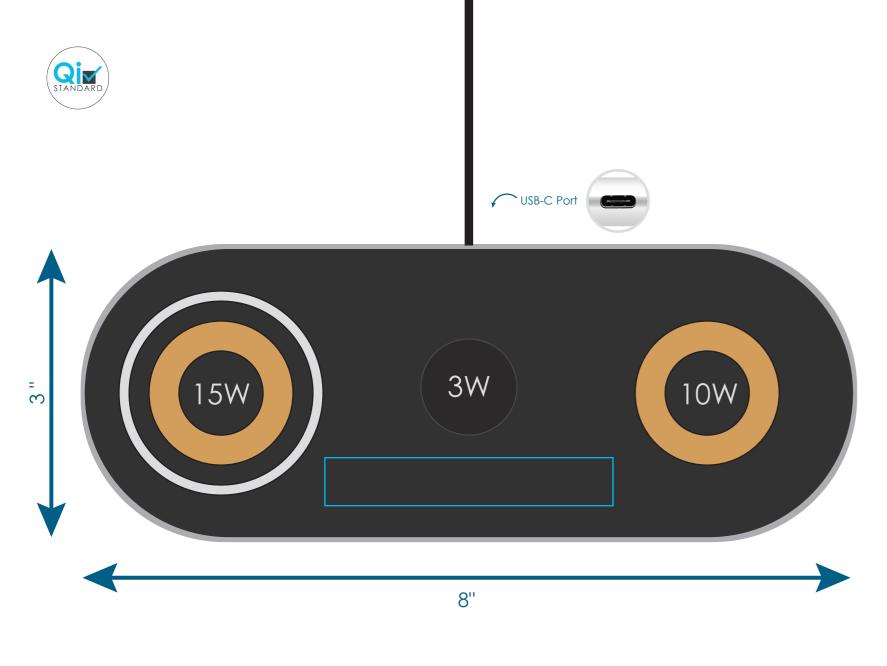

## 3-in-1 Smart Charge Premium Wireless Charging Station

WCH009

Final Product Size: 8"x 3"x .25" (WxHxD)

Imprint size: 3"x 0.5" (WxH)

Safe Area Size: 3"x 0.5" (WxH)

Font sizes less than 6pt may not print legibly.

Art files must be saved at size: 3"x 0.5" (WxH)