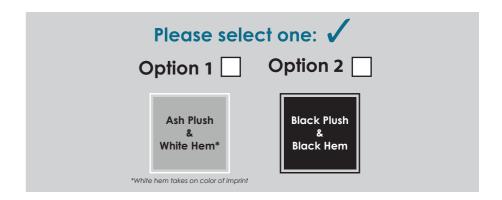

## Smart Cloth Valü



TOY-F

Final product size is approximately: 5.25"x 5.25" (WxH)

Imprint size: 6"x 6" (WxH)

Safe area size: 4"x 4" (WxH)

## **Important Product Notices**

Keep text and important images within the safe area. Text and images outside of the safe area are likely to get trimmed off during production.

**Supplied Artwork:** Submit print ready artwork in vector format. Accepted file types are AI, EPS, PDF. All placed images MUST be at least 300dpi. All text must be outlined. Up to three PMS colors can be specified. All customer-submitted artwork must be sized at 100%.

Font sizes less than 10pt may not print legibly.

Art files must be saved at size: 6"x 6" (WxH)

\*Artwork MUST extend to the Bleed Line. -