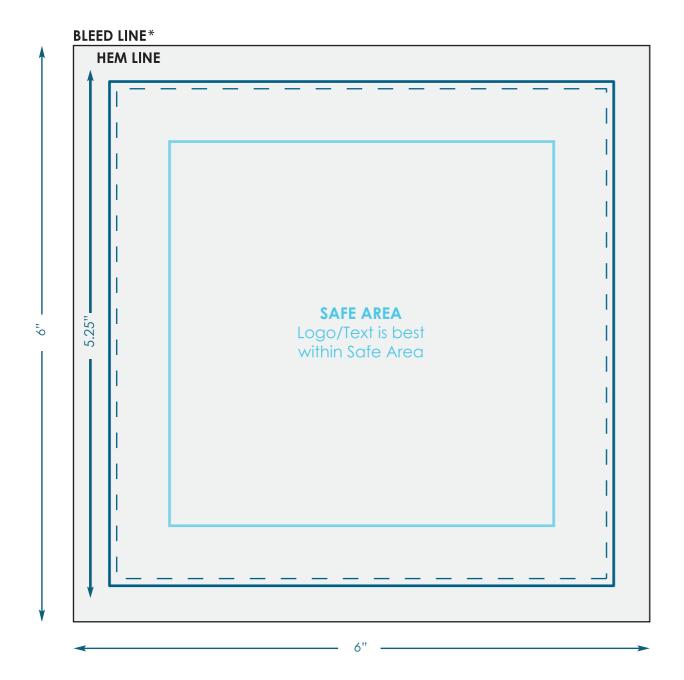

## Smart Cloth Valü

TOY-F

Final product size is approximately: 5.25"x 5.25" (WxH)

Imprint size: 6"x 6" (WxH)

Safe area size: 4"x 4" (WxH)

## **Important Product Notices**

Keep text and important images within the safe area. Text and images outside of the safe area are likely to get trimmed off during production.

**Supplied Artwork:** Submit print ready artwork in vector format. Accepted file types are AI, EPS, PDF. All placed images MUST be at least 300dpi. All text must be outlined. Up to three PMS colors can be specified. All customer-submitted artwork must be sized at 100%.

Font sizes less than 10pt may not print legibly.

Art files must be saved at size: 6"x 6" (WxH)

\*Artwork MUST extend to the Bleed Line. -